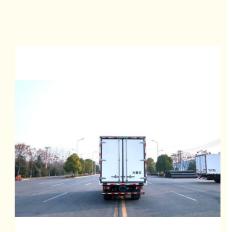

| <ul> <li>Transmission Type:</li> </ul>    | Manual           |
| Horsepower:                               | 150hp            |
| • Fuel:                                   | Diesel           |
| <ul> <li>Bearing Capacity:</li> </ul>     | Small            |
| • Car Type:                               | The Semi-Trailer |
| Condition:                                | New              |
| <ul> <li>Curb Weight(Kg):</li> </ul>      | 3500             |
| <ul> <li>Loading Capacity(Kg):</li> </ul> | 3665             |
| <ul> <li>Total Mass(Kg):</li> </ul>       | 7360             |
| <ul> <li>Max Speed(Km/H):</li> </ul>      | 110              |
| <ul> <li>Persons In Cab:</li> </ul>       | 3                |
|                                           |                  |

4080\*2100\*2100



## More Images

• Cargo Box Size (mm):



### Product Description

#### **Product features:**

adopts - 35 ultra-low temperature refrigeration system, which can freeze ice cream quickly and prevent ice crystal generation. The interior of the compartment is equipped with spiral evaporator, the uniformity of cold air reaches 99%, avoiding local melting.

Standard equipped with hydraulic lifting tailboard, 2 tons of carrying capacity, to adapt to the needs of large supermarket unloading.

#### Product usage:

Ice cream factory to the storage center of the trunk line transportation, ultra-low temperature to maintain the taste of the product.

Terminal distribution of large supermarkets and convenience stores, hydraulic tailboard to improve loading and unloading efficiency.

Cold chain e-comm