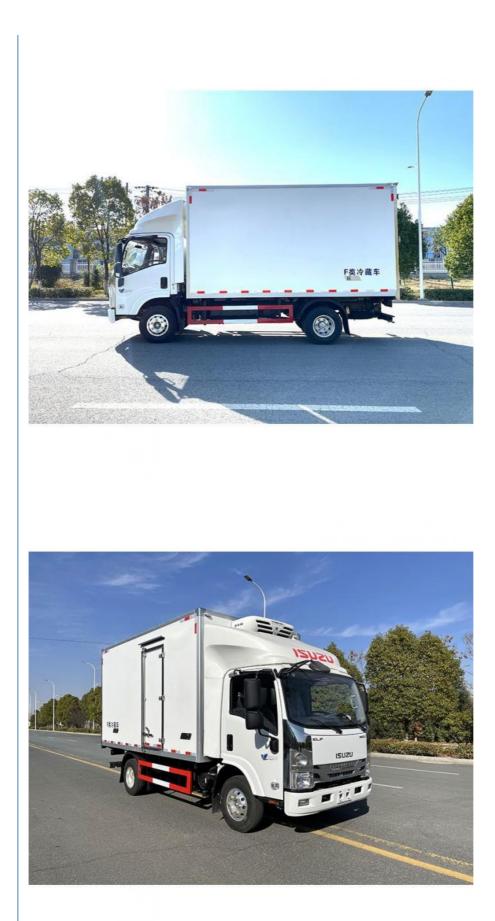

## More Images

• Cargo Box Size (mm):

4080\*2100\*2100

| Cargo box size (mm)                                                                                                                                                                                                                            | 4080*2100*2100                                                                                              |  |
|------------------------------------------------------------------------------------------------------------------------------------------------------------------------------------------------------------------------------------------------|-------------------------------------------------------------------------------------------------------------|--|
| Box volume (m <sup>3</sup> )                                                                                                                                                                                                                   | 18                                                                                                          |  |
| Box material                                                                                                                                                                                                                                   | glass fiber reinforced plastics                                                                             |  |
| Insulation layer material                                                                                                                                                                                                                      | XPS/polyurethane                                                                                            |  |
| Insulation layer thickness(cm)                                                                                                                                                                                                                 | 8                                                                                                           |  |
| Box bottom plate                                                                                                                                                                                                                               | aluminum material                                                                                           |  |
| Refrigerator brand                                                                                                                                                                                                                             | Thermo King/Carrier/Chinese brand                                                                           |  |
| Refrigerator temperature (°)                                                                                                                                                                                                                   | -5°/-18°                                                                                                    |  |
| Backup power                                                                                                                                                                                                                                   | Optional                                                                                                    |  |
| Air heating system                                                                                                                                                                                                                             | Optional                                                                                                    |  |
| Box optional configuration                                                                                                                                                                                                                     | Meat hook/Ventilation trough                                                                                |  |
| Chassis brand                                                                                                                                                                                                                                  | isuzu                                                                                                       |  |
|                                                                                                                                                                                                                                                |                                                                                                             |  |
| Drive form                                                                                                                                                                                                                                     | 4*2                                                                                                         |  |
| Drive form Steering wheel                                                                                                                                                                                                                      | 4*2<br>Left hand drive                                                                                      |  |
|                                                                                                                                                                                                                                                |                                                                                                             |  |
| Steering wheel                                                                                                                                                                                                                                 | Left hand drive                                                                                             |  |
| Steering wheel Steering device                                                                                                                                                                                                                 | Left hand drive<br>Power assisted steering                                                                  |  |
| Steering wheel<br>Steering device<br>Wheelbase(mm)                                                                                                                                                                                             | Left hand drive<br>Power assisted steering<br>3360                                                          |  |
| Steering wheel<br>Steering device<br>Wheelbase(mm)<br>Engine brand and model                                                                                                                                                                   | Left hand drive<br>Power assisted steering<br>3360<br>isuzu/4KH1CN6HB                                       |  |
| Steering wheel         Steering device         Wheelbase(mm)         Engine brand and model         Max engine power(Kw)                                                                                                                       | Left hand drive<br>Power assisted steering<br>3360<br>isuzu/4KH1CN6HB<br>97                                 |  |
| Steering wheel         Steering device         Wheelbase(mm)         Engine brand and model         Max engine power(Kw)         Engine displacement(ml)                                                                                       | Left hand drive<br>Power assisted steering<br>3360<br>isuzu/4KH1CN6HB<br>97<br>2999                         |  |
| Steering wheel         Steering device         Wheelbase(mm)         Engine brand and model         Max engine power(Kw)         Engine displacement(ml)         Engine emission standard                                                      | Left hand drive<br>Power assisted steering<br>3360<br>isuzu/4KH1CN6HB<br>97<br>2999<br>Euro6                |  |
| Steering wheel         Steering device         Wheelbase(mm)         Engine brand and model         Max engine power(Kw)         Engine displacement(ml)         Engine emission standard         Number of engine cylinders                   | Left hand drive<br>Power assisted steering<br>3360<br>isuzu/4KH1CN6HB<br>97<br>2999<br>Euro6<br>4           |  |
| Steering wheel         Steering device         Wheelbase(mm)         Engine brand and model         Max engine power(Kw)         Engine displacement(ml)         Engine emission standard         Number of engine cylinders         Fuel type | Left hand drive<br>Power assisted steering<br>3360<br>isuzu/4KH1CN6HB<br>97<br>2999<br>Euro6<br>4<br>Diesel |  |