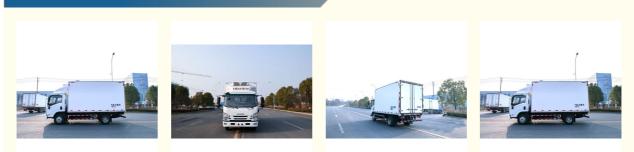

| Manual           |
| Horsepower:                               | 150hp            |
| • Fuel:                                   | Diesel           |
| <ul> <li>Bearing Capacity:</li> </ul>     | Small            |
| • Car Type:                               | The Semi-Trailer |
| Condition:                                | New              |
| <ul> <li>Curb Weight(Kg):</li> </ul>      | 3500             |
| <ul> <li>Loading Capacity(Kg):</li> </ul> | 3665             |
| <ul> <li>Total Mass(Kg):</li> </ul>       | 7360             |
| <ul> <li>Max Speed(Km/H):</li> </ul>      | 110              |
| <ul> <li>Persons In Cab:</li> </ul>       | 3                |
|                                           |                  |

4080\*2100\*2100



## More Images

• Cargo Box Size (mm):



### Product Description

#### **Product features:**

adopts - 35 ultra-low temperature refrigeration system, which can freeze ice cream quickly and prevent ice crystal generation. The interior of the compartment is equipped with spiral evaporator, the uniformity of cold air reaches 99%, avoiding local melting.

Standard equipped with hydraulic lifting tailboard, 2 tons of carrying capacity, to adapt to the needs of large supermarket unloading.

#### Product usage:

Ice cream factory to the storage center of the trunk line transportation, ultra-low temperature to maintain the taste of the product.

Terminal distribution of large supermarkets and convenience stores, hydraulic tailboard to improve loading and unloading efficiency.

Cold chain e-commerce "Timing" distribution, spiral evapora