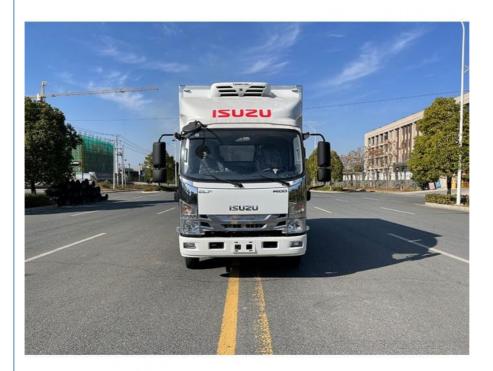

Number of engine cylinders         Fuel type | Left hand drive<br>Power assisted steering<br>3360<br>isuzu/4KH1CN6HB<br>97<br>2999<br>Euro6<br>4<br>Diesel |  |

| Suspension           | Multi leaf springs                                           |  |
|----------------------|--------------------------------------------------------------|--|
| Brake system         | Front/Rear Drum full air braking                             |  |
| Wheels and tyre size | 6+1/( 7.00R16)                                               |  |
| Cab configuration    | Single row cab, air conditioning, radio, MP3<br>and USB port |  |
| Rated voltage        | 24V,DC                                                       |  |
| Cab color            | White,other color is optional                                |  |