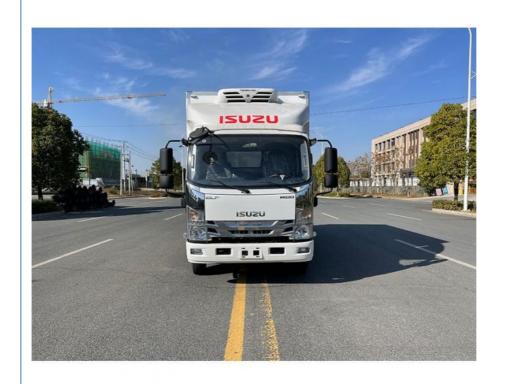

| Diesel                                                    |
| Gearbox                    | ML645G,5 speed forward 1 reverse                          |
| Front/rear axle(t)         | 2.5/4.5                                                   |
| Suspension                 | Multi leaf springs                                        |
| Brake system               | Front/Rear Drum full air braking                          |
| Wheels and tyre size       | 6+1/( 7.00R16)                                            |
| Cab configuration          | Single row cab, air conditioning, radio, MP3 and USB port |
| Rated voltage              | 24V,DC                                                    |
| Cab color                  | White,other color is optional                             |









# (( REFRIGERATED TRUCK FACTORY )) HENAN AUTOKING INDUSTRY CO.,LTD











# **€** AUTOKING Henan Autoking Industry Co., Ltd.



+8618300655268



video@aautoking.com



© commercial-autos.com