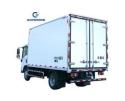

# Our Product Introduction

## Reefer Vehicles Refrigerator Truck With Refrigeration Unit For Frozen Food **Transport**

### **Basic Information**



### **Product Specification**

Model NO.: IsuzuKv100 · Payload: 4tons

Euro 3 • Emission Standard: • Transmission Type: Manual 150hp Horsepower: Diesel • Fuel: • Bearing Capacity: Small

The Semi-Trailer . Car Type:

• Condition: New • Curb Weight(Kg): 3500 • Loading Capacity(Kg): 3665 Total Mass(Kg): 7360 • Max Speed(Km/H): 110 • Persons In Cab:

Cargo Box Size (mm): 4080\*2100\*2100



# More Images









### **Product Description**

### **Product features:**

The refrigeration system of the Isuzu refrigerated truck has a rapid cooling function, which can quickly reduce the temperature inside the compartment to a suitable range in hot weather to meet the needs of emergency cold chain transportation. The compartments are treated with anti-rust and corrosion treatment, and both the internal and external surfaces are sprayed with high-quality anti-rust paint, which effectively prevents rust and corrosion due to humidity, salt and other environmental factors, and prolongs the service life of the vehicle.

is equipped with intelligentized compartment door control system, which can realize remote door opening and closing, which is convenient for operation during cargo loading and unloading and