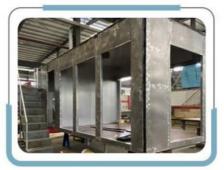

| ML645G,5 speed forward 1 reverse                          |
| Front/rear axle(t)         | 2.5/4.5                                                   |
| Suspension                 | Multi leaf springs                                        |
| Brake system               | Front/Rear Drum full air braking                          |
| Wheels and tyre size       | 6+1/( 7.00R16)                                            |
| Cab configuration          | Single row cab, air conditioning, radio, MP3 and USB port |
| Rated voltage              | 24V,DC                                                    |
| Cab color                  | White,other color is optional                             |









# (( REFRIGERATED TRUCK FACTORY )) HENAN AUTOKING INDUSTRY CO.,LTD











# **€** AUTOKING Henan Autoking Industry Co., Ltd.



+8618300655268



video@aautoking.com



© commercial-autos.com