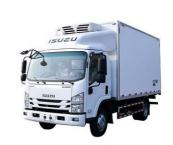

# Our Product Introduction

## Reefer Vehicles Refrigerator Truck With Refrigeration Unit For Frozen Food **Transport**

### **Basic Information**



### **Product Specification**

Model NO.: IsuzuKv100 · Payload: 4tons

Euro 3 • Emission Standard: • Transmission Type: Manual 150hp Horsepower: Diesel • Fuel: • Bearing Capacity: Small

The Semi-Trailer . Car Type:

• Condition: New • Curb Weight(Kg): 3500 • Loading Capacity(Kg): 3665 Total Mass(Kg): 7360 • Max Speed(Km/H): 110 • Persons In Cab:

Cargo Box Size (mm): 4080\*2100\*2100



# More Images









### **Product Description**

### **Product features:**

The refrigeration system of the Isuzu refrigerated truck has a rapid cooling function, which can quickly reduce the temperature inside the compartment to a suitable range in hot weather to meet the needs of emergency cold chain transportation. The compartments are treated with anti-rust and corrosion treatment, and both the internal and external surfaces are sprayed with high-quality anti-rust paint, which effectively prevents rust and corrosion due to humidity, salt and other environmental factors, and prolongs the service life of the vehicle.

is equipped with intelligentized compartment door control system, which can realize remote door opening and closing, which is convenient for operation during cargo loa