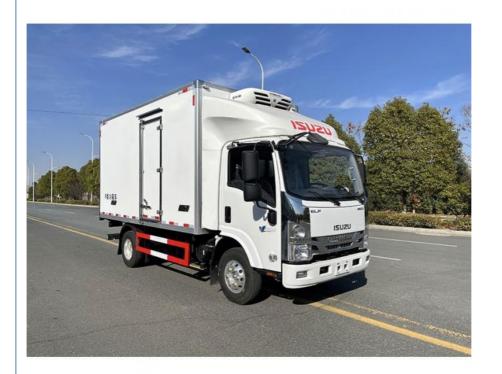

## Reefer Vehicles Refrigerator Truck With Refrigeration Unit For Frozen Food **Transport**

• Condition: New • Curb Weight(Kg): 3500 • Loading Capacity(Kg): 3665 Total Mass(Kg): 7360 • Max Speed(Km/H): 110 • Persons In Cab:

Cargo Box Size (mm): 4080\*2100\*2100