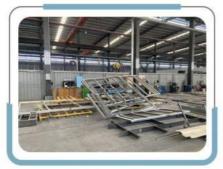

| ML645G,5 speed forward 1 reverse                          |
| Front/rear axle(t)         | 2.5/4.5                                                   |
| Suspension                 | Multi leaf springs                                        |
| Brake system               | Front/Rear Drum full air braking                          |
| Wheels and tyre size       | 6+1/( 7.00R16)                                            |
| Cab configuration          | Single row cab, air conditioning, radio, MP3 and USB port |
| Rated voltage              | 24V,DC                                                    |
| Cab color                  | White,other color is optional                             |









# (( REFRIGERATED TRUCK FACTORY )) HENAN AUTOKING INDUSTRY CO.,LTD











# **€** AUTOKING Henan Autoking Industry Co., Ltd.



+8618300655268



video@aautoking.com



© commercial-autos.com