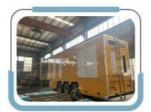

| ML645G,5 speed forward 1 reverse                          |
| Front/rear axle(t)         | 2.5/4.5                                                   |
| Suspension                 | Multi leaf springs                                        |
| Brake system               | Front/Rear Drum full air braking                          |
| Wheels and tyre size       | 6+1/( 7.00R16)                                            |
| Cab configuration          | Single row cab, air conditioning, radio, MP3 and USB port |
| Rated voltage              | 24V,DC                                                    |
| Cab color                  | White,other color is optional                             |









# (( REFRIGERATED TRUCK FACTORY )) HENAN AUTOKING INDUSTRY CO.,LTD











# **€** AUTOKING Henan Autoking Industry Co., Ltd.



+8618300655268



video@aautoking.com



© commercial-autos.com