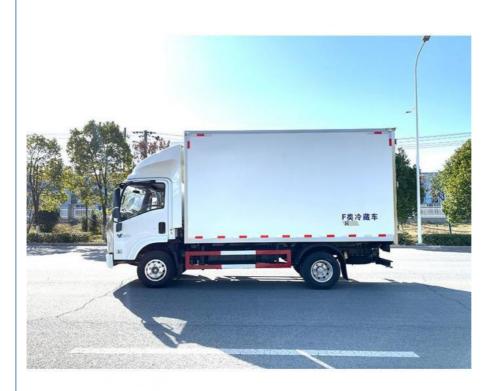

| Diesel                                                    |
| Gearbox                    | ML645G,5 speed forward 1 reverse                          |
| Front/rear axle(t)         | 2.5/4.5                                                   |
| Suspension                 | Multi leaf springs                                        |
| Brake system               | Front/Rear Drum full air braking                          |
| Wheels and tyre size       | 6+1/( 7.00R16)                                            |
| Cab configuration          | Single row cab, air conditioning, radio, MP3 and USB port |
| Rated voltage              | 24V,DC                                                    |
| Cab color                  | White,other color is optional                             |









# (( REFRIGERATED TRUCK FACTORY )) HENAN AUTOKING INDUSTRY CO.,LTD











# **€** AUTOKING Henan Autoking Industry Co., Ltd.



+8618300655268



video@aautoking.com



© commercial-autos.com