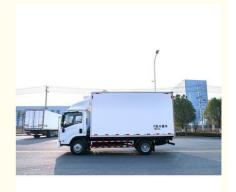

# Our Product Introduction

## Reefer Vehicles Refrigerator Truck With Refrigeration Unit For Frozen Food **Transport**

### **Basic Information**



### **Product Specification**

Model NO.: IsuzuKv100 · Payload: 4tons

Euro 3 • Emission Standard: • Transmission Type: Manual 150hp Horsepower: Diesel • Fuel: • Bearing Capacity: Small

The Semi-Trailer . Car Type:

• Condition: New • Curb Weight(Kg): 3500 • Loading Capacity(Kg): 3665 Total Mass(Kg): 7360 • Max Speed(Km/H): 110 • Persons In Cab:

Cargo Box Size (mm): 4080\*2100\*2100



# More Images









### **Product Description**

### **Product features:**

The refrigeration system of the Isuzu refrigerated truck has a rapid cooling function, which can quickly reduce the temperature inside the compartment to a suitable range in hot weather to meet the needs of emergency cold chain transportation. The compartments are treated with anti-rust and corrosion treatment, and both the in