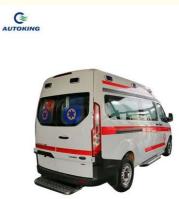

# **Product Specification**

- Transmission Type:
- Fuel:
- Emission Standard:
- Length:
- Medical Equipment:
- Horsepower:
- Axle:
- Condition:
- Origin:
- Supply Ability:
- Package Size:
- Package Gross Weight:
- Customization:
- Type:
- Certification:

210-260hp

- - 3-8m
- With Medical Equipment
  - - Micro

New

- China
- 2000
- 6.05cm \* 2.43cm \* 2.59cm
- 30000.000kg
  - Available
  - Ambulance
  - ISO9000, CCC