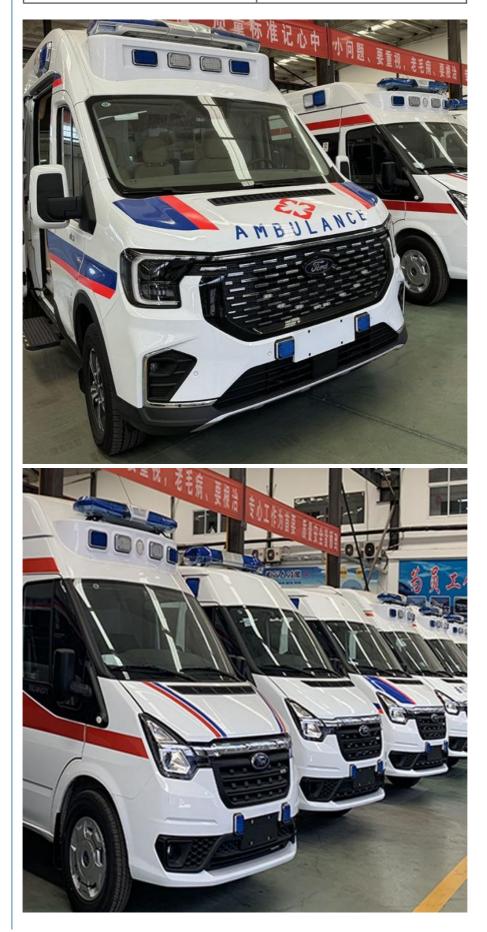

# **Basic Information**

# **Product Specification**

- Transmission Type:
- Fuel:
- Emission Standard:
- Length:
- Medical Equipment:
- Horsepower:
- Axle:
- Condition:
- Origin:
- Supply Ability:
- Package Size:
- Package Gross Weight:
- Customization:
- Type:
- Certification:

210-260hp

- - 3-8m
- With Medical Equipment
  - - Micro

New

- China
- 2000
- 6.05cm \* 2.43cm \* 2.59cm
- 30000.000kg
  - Available
  - Ambulance
  - ISO9000, CCC