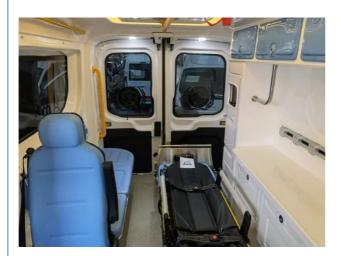

# Product features:

Equipped with advanced vital signs monitoring system, it can monitor the patient's heart rate, blood pressure, oxygen saturation and other vital signs data in real time, and transmit the data to the hospital, so that the hospital can prepare for treatment in advance.

The vehicle is equipped with heating and cooling systems, which can adjust the temperature inside the vehicle according to the patient's needs and the external environment, providing a comfortable treatment environment for the patient. Intelligent lighting system can automatically adjust the brightness and angle of the light according to different treatment scenes and light conditions, which is convenient for medical personnel to operate.

# Product usage:

Used for long-distance transportation of patients, continuous monitoring of the patient's vital signs in the process of longdistance transportation, to protect the safety of patients.

In cold or hot weather to perform first aid tasks, adjust the temperature inside the car, improve patient comfort, conducive to treatment.

Whether it is a daytime or nighttime emergency scene, the intelligent light illumination provides a good operating field of vision for the medical staff.