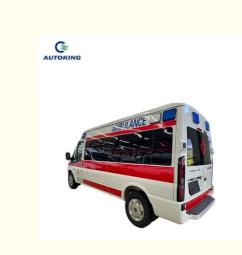

# **Product Specification**

- Transmission Type:
- Fuel:
- Emission Standard:
- Length:
- Medical Equipment:
- Horsepower:
- Axle:
- Condition:
- Origin:
- Supply Ability:
- Package Size:
- Package Gross Weight:
- Customization:
- Type:
- Certification:

210-260hp

- - 3-8m
- With Medical Equipment
  - - Micro

New

- China
- 2000
- 6.05cm \* 2.43cm \* 2.59cm
- 30000.000kg
  - Available
  - Ambulance
  - ISO9000, CCC