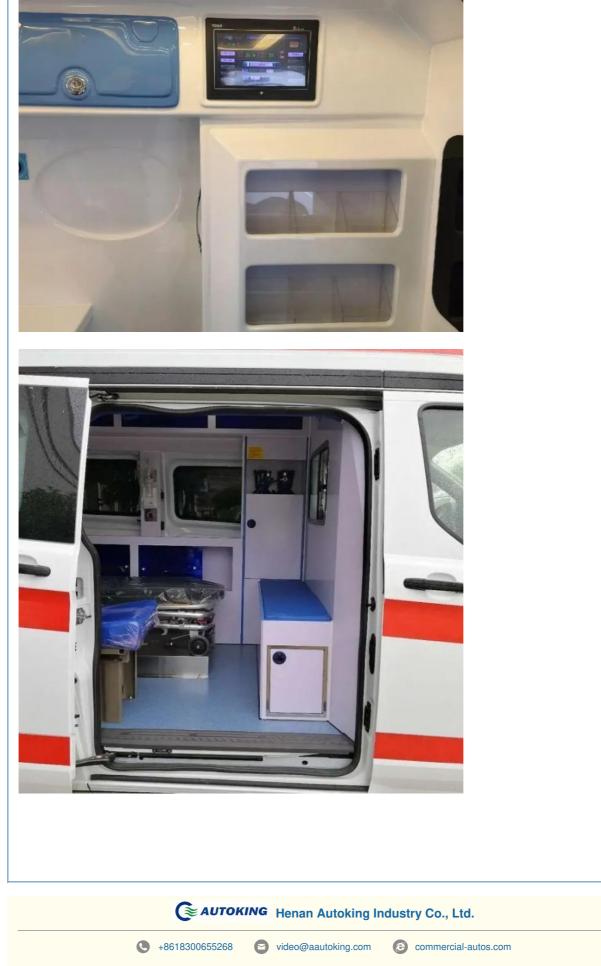

# Product features:

Equipped with advanced vital signs monitoring system, it can monitor the patient's heart rate, blood pressure, oxygen saturation and other vital signs data in real time, and transmit the data to the hospital, so that the hospital can prepare for treatment in advance.

The vehicle is equipped with heating and cooling systems, which can adjust the temperature inside the vehicle according to the patient's needs and the external environment, providing a comfortable treatment environment for the patient. Intelligent lighting system can automatically adjust the brightness and angle of the light according to different treatment scenes and light conditions, which is convenient for medical personnel to operate.

# Product usage:

Used for long-distance transportation of patients, continuous monitoring of the patient's vital signs in the process of longdistance transportation, to protect the safety of patients.

In cold or hot weather to perform first aid tasks, adjust the temperature inside the car, improve patient comfort, conducive to treatment.

Whether it is a daytime or nighttime emergency scene, the intelligent light illumination provides a good operating field of vision for the medical staff.