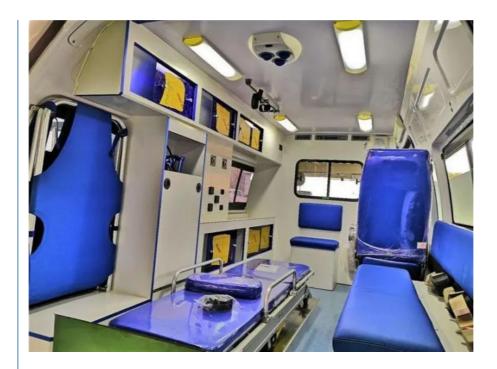

# Product features:

Equipped with advanced vital signs monitoring system, it can monitor the patient's heart rate, blood pressure, oxygen saturation and other vital signs data in real time, and transmit the data to the hospital, so that the hospital can prepare for treatment in advance.

The vehicle is equipped with heating and cooling systems, which can adjust the temperature inside the vehicle according to the patient's needs and the external environment, providing a comfortable treatment environment for the patient. Intelligent lighting system can automatically adjust the brightness and angle of the light according to different treatment scenes and light conditions, which is convenient for medical personnel to operate.

# Product usage:

Used for long-distance transportation of patients, continuous monitoring of the patient's vital signs in the process of longdistance transportation, to protect the safety of patients.

In cold or hot weather to perform first aid tasks, adjust the temperature inside the car, improve patient comfort, conducive to treatment.

Whether it is a daytime or nighttime emergency scene, the intelligent light illumination provides a good operating field of vision for the medical staff.

## Product advantages:

Real-time vital signs monitoring provides the basis for hospitals to formulate treatment plans in advance, improving the success rate of treatment.

Suitable temperature environment helps patients recover and improves the treatment effect.

Intelligent lighting improves the convenience and accuracy of operation and ensures smooth treatment.