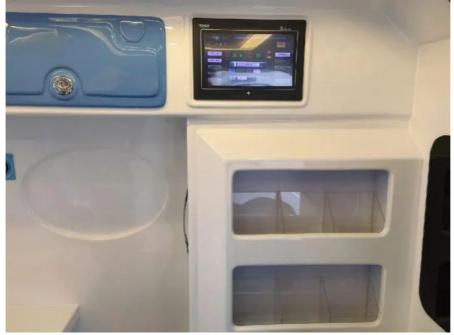

# Product features:

Equipped with a professional stretcher system with fast lifting and folding functions, it is easy to get on and off the vehicle and operate in narrow spaces, and the stretcher is smooth and comfortable, reducing the pain when the patient moves. The vehicle is equipped with an independent oxygen supply system, which can adjust the oxygen flow according to the patient's needs, ensuring that the patient receives sufficient oxygen support during the transfer process. Automatic External Defibrillator (AED) is installed in the vehicle, which can defibrillate patients with cardiac arrest quickly in emergency situations and improve the success rate of resuscitation.

## Product advantages:

Convenient stretcher system enhances the transfer efficiency and reduces the burden of medical personnel. Independent oxygen supply and AED equipment provide timely and effective life support for patients. Meets the needs of various transportation scenarios and protects the emergency medical needs of different patient groups.