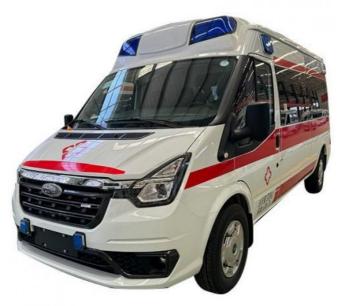

# China High Quality Mobile Ambulance Emergency Sale

| Main Specification    |                       |
|-----------------------|-----------------------|
|                       |                       |
| Product Name          | Automatic ambulance   |
| Engine                | 2.3T 174PS L4         |
| Max. power(kW)        | 128(174PS)            |
| Max. torque (N⋅m)     | 430                   |
| Gearbox               | 6 speed manual        |
| Overall Dimension(mm) | 5498x2068x2485        |
| Body structure        | 5 door 3 seater truck |
| Wheelbase(mm)         | 3300                  |
| Max. horsepower (Ps)  | 174                   |
|                       |                       |