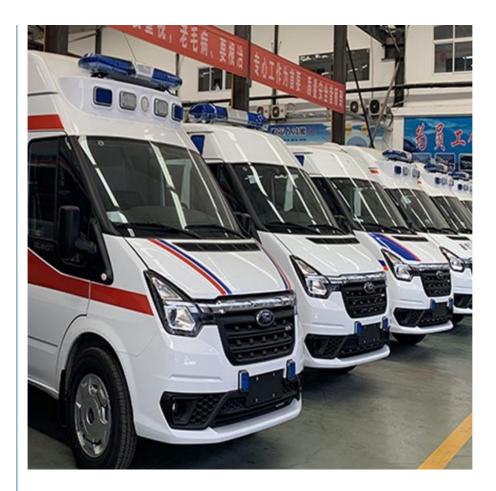

# China High Quality Mobile Ambulance Emergency Sale

# Product features:

Equipped with a professional stretcher system with fast lifting and folding functions, it is easy to get on and off the vehicle and operate in narrow spaces, and the stretcher is smooth and comfortable, reducing the pain when the patient moves. The vehicle is equipped with an independent oxygen supply system, which can adjust the oxygen flow according to the patient's needs, ensuring that the patient receives sufficient oxygen support during the transfer process. Automatic External Defibrillator (AED) is installed in the vehicle, which can defibrillate patients with cardiac arrest quickly in emergency situations and improve the success rate of resuscitation.

## Product advantages:

Convenient stretcher system enhances the transfer efficiency and reduces the burden of medical personnel. Independent oxygen supply and AED equipment provide timely and effective life support for patients. Meets the needs of various transportation scenarios and protects the emergency medical needs of different patient groups.