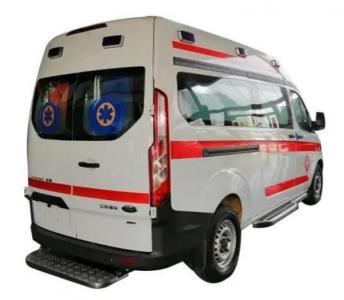

# China High Quality Mobile Ambulance Emergency Sale

| Main Specification    |                       |
|-----------------------|-----------------------|
|                       |                       |
| Product Name          | Automatic ambulance   |
| Engine                | 2.3T 174PS L4         |
| Max. power(kW)        | 128(174PS)            |
| Max. torque (N⋅m)     | 430                   |
| Gearbox               | 6 speed manual        |
| Overall Dimension(mm) | 5498x2068x2485        |
| Body structure        | 5 door 3 seater truck |
| Wheelbase(mm)         | 3300                  |
| Max. horsepower (Ps)  | 174                   |
|                       |                       |