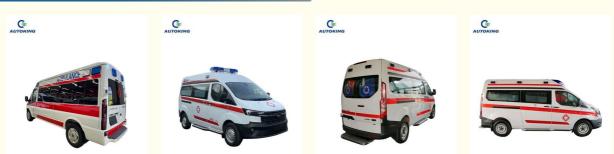

# China High Quality Mobile Ambulance Emergency Sale

# Product features:

Equipped with a professional stretcher system with fast lifting and folding functions, it is easy to get on and off the vehicle and operate in narrow spaces, and the stretcher is smooth and comfortable, reducing the pain when the patient moves. The vehicle is equipped with an independent oxygen supply system, which can adjust the oxygen flow according to the patient's needs, ensuring that the patient receives sufficient oxygen support during the transfer process. Automatic External Defibrillator (AED) is installed in the vehicle, which can defibrillate patients with cardiac arrest quickly in emergency situations and improve the success rate of resuscitation.

## Product advantages:

Convenient stretcher system enhances the transfer efficiency and reduces the burden of medical personnel. Independent oxygen supply and AED equipment provide timely and effective life support for patients. Meets the needs of various transportation scenarios and protects the emergency medical needs of different patient groups.