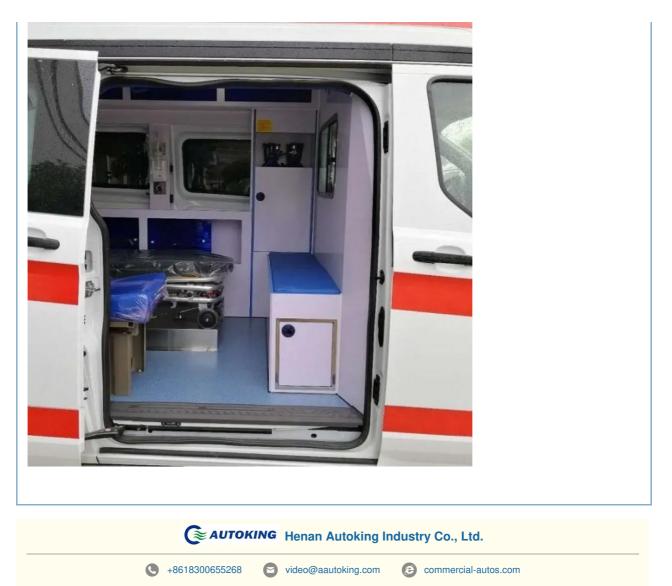

# Product features:

Equipped with a professional stretcher system with fast lifting and folding functions, it is easy to get on and off the vehicle and operate in narrow spaces, and the stretcher is smooth and comfortable, reducing the pain when the patient moves. The vehicle is equipped with an independent oxygen supply system, which can adjust the oxygen flow according to the patient's needs, ensuring that the patient receives sufficient oxygen support during the transfer process. Automatic External Defibrillator (AED) is installed in the vehicle, which can defibrillate patients with cardiac arrest quickly in emergency situations and improve the success rate of resuscitation.

## Product advantages:

Convenient stretcher system enhances the transfer efficiency and reduces the burden of medical personnel. Independent oxygen supply and AED equipment provide timely and effective life support for patients. Meets the needs of various transportation scenarios and protects the emergency medical needs of different patient groups.