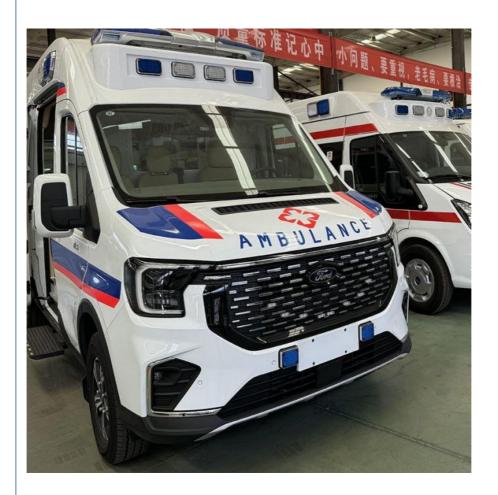

# China High Quality Mobile Ambulance Emergency Sale

# Product features:

Equipped with a professional stretcher system with fast lifting and folding functions, it is easy to get on and off the vehicle and operate in narrow spaces, and the stretcher is smooth and comfortable, reducing the pain when the patient moves. The vehicle is equipped with an independent oxygen supply system, which can adjust the oxygen flow according to the patient's needs, ensuring that the patient receives sufficient oxygen support during the transfer process. Automatic External Defibrillator (AED) is installed in the vehicle, which can defibrillate patients with cardiac arrest quickly in emergency situations and improve the success rate of resuscitation.

## Product advantages:

Convenient stretcher system enhances the transfer efficiency and reduces the burden of medical personnel. Independent oxygen supply and AED equipment provide timely and effective life support for patients. Meets the needs of various transportation scenarios and protects the emergency medical needs of different patient groups.