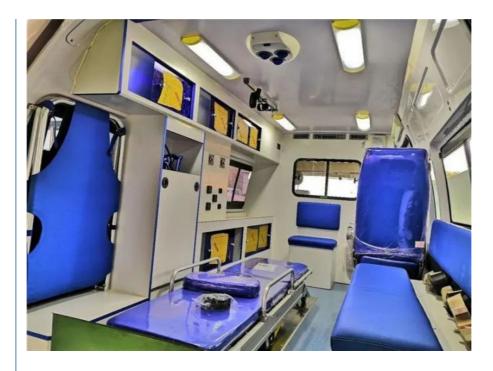

# Product features:

Equipped with a professional stretcher system with fast lifting and folding functions, it is easy to get on and off the vehicle and operate in narrow spaces, and the stretcher is smooth and comfortable, reducing the pain when the patient moves. The vehicle is equipped with an independent oxygen supply system, which can adjust the oxygen flow according to the patient's needs, ensuring that the patient receives sufficient oxygen support during the transfer process. Automatic External Defibrillator (AED) is installed in the vehicle, which can defibrillate patients with cardiac arrest quickly in emergency situations and improve the success rate of resuscitation.

## Product advantages:

Convenient stretcher system enhances the transfer efficiency and reduces the burden of medical personnel. Independent oxygen supply and AED equipment provide timely and effective life support for patients. Meets the needs of various transportation scenarios and protects the emergency medical needs of different patient groups.