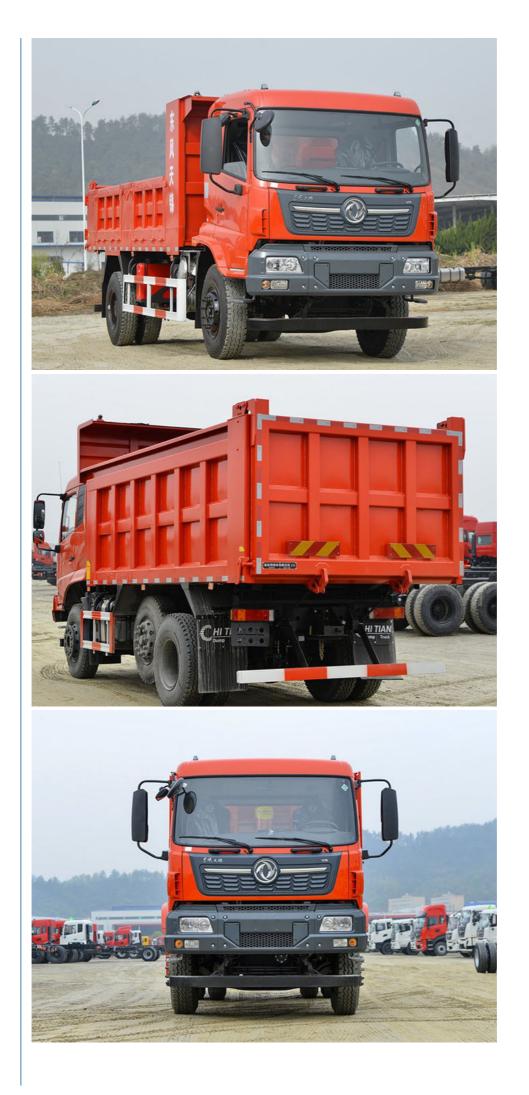

# New Dongfeng Lightweight Dump Truck 8\*4 Dump Trucks 12 Tires Diesel **Engines For Urban Construction Slag Transportation**

## Product features:

The vehicle has a large compartment volume, which can load more goods, and the surface of the compartment is treated with anti-rust treatment.

Dongfeng dump truck adopts advanced transmission with smooth gear shift and high transmission efficiency.

The braking system of the vehicle has excellent performance, with sensitive braking and strong braking force, which ensures the traveling safety.

The appearance design is simple and generous, with smooth lines, and at the same time has good aerodynamic performance.

## Product advantages:

Large-volume compartment improves single transportation volume and reduces transportation cost. Advanced transmission improves driving experience and reduces energy loss. Reliable braking system ensures safe braking under heavy load conditions. Aesthetic appearance and aerodynamic design reduce wind resistance and save fuel.