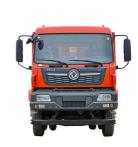

# New Dongfeng Lightweight Dump Truck 8\*4 Dump Trucks 12 Tires Diesel **Engines For Urban Construction Slag Transportation**

## Product features:

The vehicle has a large compartment volume, which can load more goods, and the surface of the compartment is treated with anti-rust treatment.

Dongfeng dump truck adopts advanced transmission with smooth gear shift and high transmission efficiency.

The braking system of the vehicle has excellent performance, with sensitive braking and strong braking force, which ensures the traveling safety.

The appearance design is simple and generous, with smooth lines, and at the same time has good aerodynamic performance.