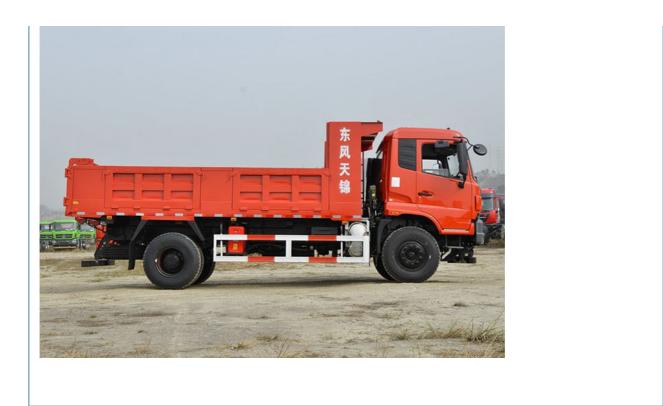

# New Dongfeng Lightweight Dump Truck 8\*4 Dump Trucks 12 Tires Diesel **Engines For Urban Construction Slag Transportation**

# **Product Specification**

| Condition:                                | New                                    |
|-------------------------------------------|----------------------------------------|
| Steering:                                 | Left                                   |
| Horsepower:                               | 351 - 450hp                            |
| <ul> <li>Emission Standard:</li> </ul>    | Euro 6                                 |
| Segement:                                 | Heavy Truck                            |
| <ul> <li>Market Segement:</li> </ul>      | Urban Construction Muck Transportation |
| • Engine Brand:                           | DONGFENG                               |
| • Fuel Type:                              | Diesel                                 |
| • Gear Box Brand:                         | DONGFENG                               |
| <ul> <li>Transmission Type:</li> </ul>    | Manual                                 |
| <ul> <li>Forward Shift Number:</li> </ul> | 12                                     |
| Reverse Shift Number:                     | 2                                      |
| <ul> <li>Maximum Torque(Nm):</li> </ul>   | 2000-2500Nm                            |
| • Dimensions (L X W X H)                  | 9.6*2.5*3.6                            |

## Product features:

The vehicle has a large compartment volume, which can load more goods, and the surface of the compartment is treated with anti-rust treatment.

Dongfeng dump truck adopts advanced transmission with smooth gear shift and high transmission efficiency.

The braking system of the vehicle has excellent performance, with sensitive braking and strong braking force, which ensures the traveling safety.

The appearance design is simple and generous, with smooth lines, and at the same time has good aerodynamic performance.