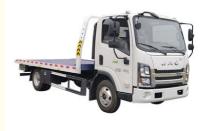

# Heavy Duty Wrecker Rollback Towing Truck EURO 5 Flatbed Tow **Trucks**

#### Specification:

| Brand Name         | JAC                  |
|--------------------|----------------------|
| Туре               | One-to-one tow truck |
| place of Origin    | China                |
| Fuel type          | Diesel fuel          |
| Steering           | Left                 |
| Condition          | New                  |
| Emission Standards | Euro V               |