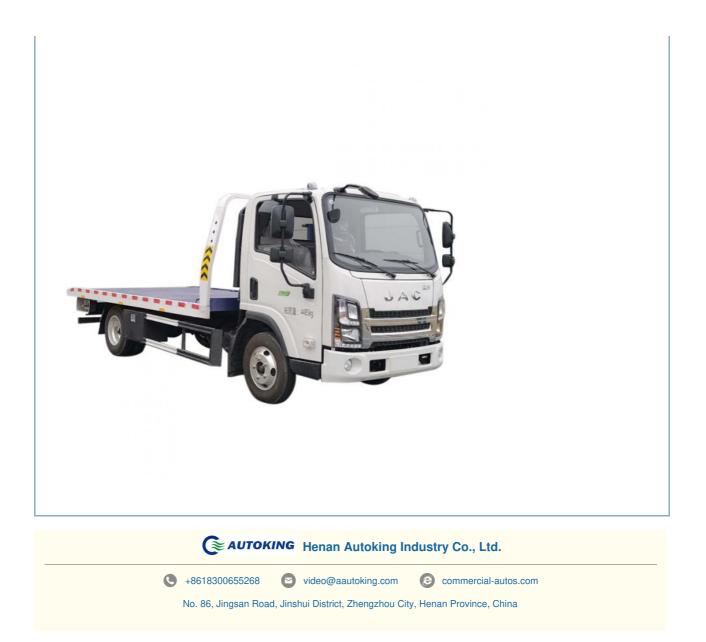

### More Images

Brand New Rollback Flatbed Truck Towing Wrecker Truck Tow Truck Heavy Duty Wrecker Body

#### Specification:

| Brand Name         | JAC                  |
|--------------------|----------------------|
| Туре               | One-to-one tow truck |
| place of Origin    | China                |
| Fuel type          | Diesel fuel          |
| Steering           | Left                 |
| Condition          | New                  |
| Emission Standards | Euro V               |