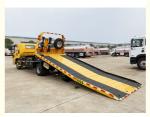

### More Images

Brand New Rollback Flatbed Truck Towing Wrecker Truck Tow Truck Heavy Duty Wrecker Body

#### Product features:

Warning and lighting function: The tow truck is equipped with large warning lights and alarms to make it have obvious signs during towing operations; the tow truck also has a rescue auxiliary lighting function for use during night operations. Dismantling and rescue function: Foreign tow trucks are also equipped with dismantling equipment and rescue equipment. In emergency rescue, they are used to cut and dismantle the shell of the accident vehicle, rescue the injured in the accident, etc.

#### Product usage:

Accident clearance: After a traffic accident, flatbed tow trucks can clear damaged vehicles from the road, reduce traffic congestion, and assist traffic management departments in on-site management. Illegally parked vehicle towing: For vehicles parked in violation of traffic rules, flatbed tow trucks can tow to maintain traffic order.

#### Product advantages:

High efficiency: With the ability to quickly load, unload and fix, flatbed tow trucks can complete rescue tasks in a short time and reduce traffic congestion.

Safety: Flatbed tow trucks are usually equipped with advanced safety devices, such as hydraulic systems, stable binding devices, etc., to ensure the safety of vehicles during transportation.