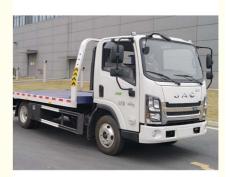

# 10000kg Wrecker Tow Truck One To One Euro V Flat Bed Tow Truck

# **Product Specification**

Fuel Type: Diesel
Emission Standard: EURO 5
Condition: New
Transmission Type: Manual

Dimensions (L X W X H) 5995\*2300\*2180

(mm):

Highlight: 10000kg Wrecker Tow Truck,

Wrecker Tow Truck One To One, 10000kg Flat Bed Tow Truck

### **Product Description**

10 Ton Wrecker Towing Truck Wrecker Towing Truck Wrecker Bed Towing Platform Tow Truck Wrecker Body