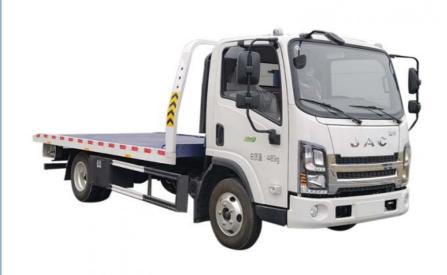

# 10000kg Wrecker Tow Truck One To One Euro V Flat Bed Tow Truck

### **Product Description**

10 Ton Wrecker Towing Truck Wrecker Towing Truck Wrecker Bed Towing Platform Tow Truck Wrecker Body

#### **Product features:**

Towing function: The tow truck can tow away the damaged vehicle lifted at one end; it can also use the towing rod to tow away the accident vehicle with an undamaged axle.

Back-loading function: The flatbed tow truck can tow the accident vehicle onto the flatbed, fix it with soft contact, and implement non-destructive transportation, which is particularly suitable for passenger cars.