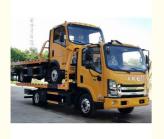

### **Product Description**

10 Ton Wrecker Towing Truck Wrecker Towing Truck Wrecker Bed Towing Platform Tow Truck Wrecker Body

#### **Product features:**

Towing function: The tow truck can tow away the damaged vehicle lifted at one end; it can also use the towing rod to tow away the accident vehicle with an undamaged axle.

Back-loading function: The flatbed tow truck can tow the accident vehicle onto the flatbed, fix it with soft contact, and implement non-destructive transportation, which is particularly suitable for passenger cars.