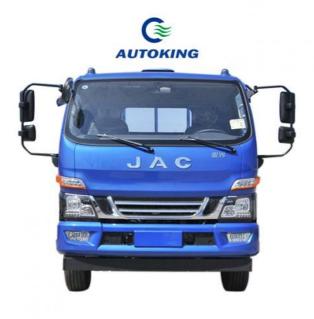

# 10000kg Wrecker Tow Truck One To One Euro V Flat Bed Tow Truck

# **Product Specification**

Fuel Type: Diesel
Emission Standard: EURO 5
Condition: New
Transmission Type: Manual

Dimensions (L X W X H) 5995\*2300\*2180

(mm):

Highlight: 10000kg Wrecker Tow Truck,

Wrecker Tow Truck One To One, 10000kg Flat Bed Tow Truck