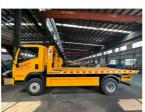

### **Product Description**

10 Ton Wrecker Towing Truck Wrecker Towing Truck Wrecker Bed Towing Platform Tow Truck Wrecker Body

#### **Product features:**

Towing function: The tow truck can tow away the damaged vehicle lifted at one end; it can also use the towing rod to tow away the accident vehicle with an undamaged axle.

Back-loading function: The flatbed tow truck can tow the accident vehicle onto the flatbed, fix it with soft contact, and implement non-destructive transportation, which is particularly suitable for passenger cars.