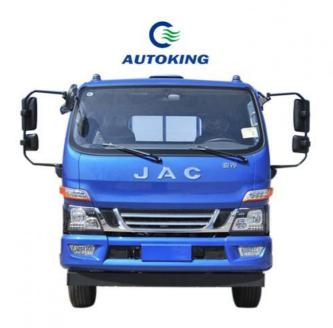

## 8000kgs Flatbed Wrecker Truck Alumina Rollback 4\*2 8T Flatbed Towing **Truck**

### **Product Specification**

Diesel • Fuel Type: EURO 5 • Emission Standard: Condition: New • Transmission Type: Manual

• Dimensions (L X W X H) 5995\*2300\*2180

(mm):

Highlight: 8000kgs Flatbed Wrecker Truck,