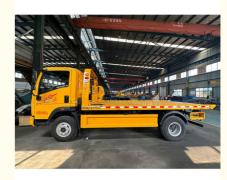

## 8000kgs Flatbed Wrecker Truck Alumina Rollback 4\*2 8T Flatbed Towing **Truck**

#### **Product Description**

4\*2 8 T Flatbed Road Wrecker Towing Truck Alumina Rollback Flatbed Wrecker Tow Truck