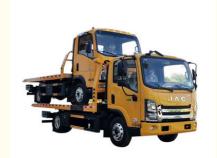

## 8000kgs Flatbed Wrecker Truck Alumina Rollback 4\*2 8T Flatbed Towing **Truck**

#### **Product Description**

4\*2 8 T Flatbed Road Wrecker Towing Truck Alumina Rollback Flatbed Wrecker Tow Truck