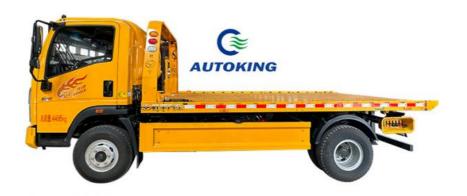

## 8000kgs Flatbed Wrecker Truck Alumina Rollback 4\*2 8T Flatbed Towing **Truck**

#### **Product Description**

4\*2 8 T Flatbed Road Wrecker Towing Truck Alumina Rollback Flatbed Wrecker Tow Truck

#### Product advantages:

Versatility: Flatbed tow trucks can not only tow damaged vehicles, but also lift and carry vehicles through additional equipment such as vehicle cranes, which improves the flexibility and efficiency of rescue.

Low maintenance cost: The simple structure makes the flatbed tow truck low in daily maintenance and maintenance, which is conducive to long-term use.