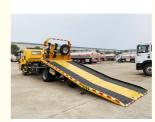

## 8000kgs Flatbed Wrecker Truck Alumina Rollback 4\*2 8T Flatbed Towing **Truck**

#### **Product Description**

4\*2 8 T Flatbed Road Wrecker Towing Truck Alumina Rollback Flatbed Wrecker Tow Truck

#### **Product features:**

Towing function: The tow truck is equipped with several winches, which are used to cooperate with the main boom and the anchor feet (fixed pulleys) fixed on site to complete the straightening of various types of overturned vehicles and to pull vehicles that have overturned in deep ditches.

Towing function: The tow truck can tow away the damaged vehicle lifted at one end; it can also use the towing rod to tow away the accident vehicle with an undamaged axle.