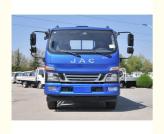

## 8000kgs Flatbed Wrecker Truck Alumina Rollback 4\*2 8T Flatbed Towing **Truck**

#### **Product Description**

4\*2 8 T Flatbed Road Wrecker Towing Truck Alumina Rollback Flatbed Wrecker Tow Truck