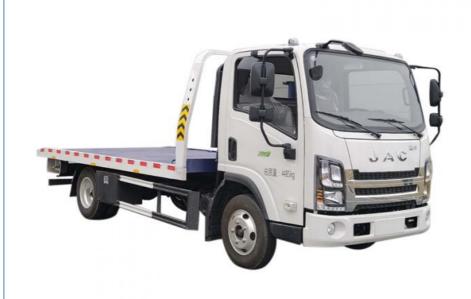

## 8000kgs Flatbed Wrecker Truck Alumina Rollback 4\*2 8T Flatbed Towing **Truck**

### **Product Specification**

Diesel • Fuel Type: EURO 5 • Emission Standard: Condition: New • Transmission Type: Manual

• Dimensions (L X W X H) 5995\*2300\*2180

(mm):

Highlight: 8000kgs Flatbed Wrecker Truck,

## More Images