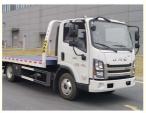

## 8000kgs Flatbed Wrecker Truck Alumina Rollback 4\*2 8T Flatbed Towing **Truck**

#### **Product Description**

4\*2 8 T Flatbed Road Wrecker Towing Truck Alumina Rollback Flatbed Wrecker Tow Truck