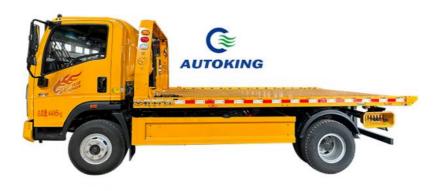

# One To Two Heavy Duty Wrecker 5 Tons Platform Wrecker Truck

Heavy Duty Wrecker 5 Tons, Platform Wrecker Truck 4x2

### **Product Description**

Jac Road Wrecker One-To-Two Equipment 5tons Platform Wrecker Truck 4x2 Tow Truck

#### Product advantages:

Versatility: Flatbed tow trucks can not only tow damaged vehicles, but also lift and carry vehicles through additional equipment such as vehicle cranes, which improves the flexibility and efficiency of rescue.