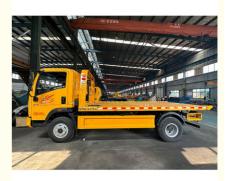

Our Product Introduction

# **E** AUTOKING

# One To Two Heavy Duty Wrecker 5 Tons Platform Wrecker Truck

## **Basic Information**

. Place of Origin: China JAC • Brand Name: • Minimum Order Quantity:

Available for negotiation

• Packaging Details: Waxing in Bulk ship, Roro ship, Container

• Delivery Time: 30-45 working days

• Payment Terms: T/T

• Supply Ability: 1,000 units per month



## **Product Specification**

Diesel • Fuel Type: EURO 5 • Emission Standard: Condition: New • Transmission Type: Manual

• Dimensions (L X W X H) 5995\*2300\*2180

(mm):

Highlight: One To Two Heavy Duty Wrecker,

Heavy Duty Wrecker 5 Tons, Platform Wrecker Truck 4x2



# More Images









### **Product Description**

Jac Road Wrecker One-To-Two Equipment 5tons Platform Wrecker Truck 4x2 Tow Truck

#### **Product features:**

Comfort and practicality: The cab design focuses on the comfort of the driver, and the internal space of the vehicle is reasonably planned to facilitate the storage of rescue tools and equipment.

Customized service: According to the needs of different users, manufacturers can provide customized design and services to meet special operational requirements.

#### Product usage:

Road rescue: Flatbed tow trucks can quickly respond to accident vehicles or faulty vehicles on the road, provide rescue services, help vehicles get out of trouble, and restore smooth traffic.

Vehicle transportation: The flatbed part of the flatbed tow tr