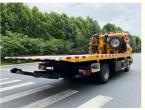

Our Product Introduction

# **E** AUTOKING

# One To Two Heavy Duty Wrecker 5 Tons Platform Wrecker Truck

## **Basic Information**

. Place of Origin: China JAC • Brand Name: • Minimum Order Quantity:

Available for negotiation

• Packaging Details: Waxing in Bulk ship, Roro ship, Container

• Delivery Time: 30-45 working days

• Payment Terms: T/T

• Supply Ability: 1,000 units per month



## **Product Specification**

Diesel • Fuel Type: EURO 5 • Emission Standard: Condition: New • Transmission Type: Manual

• Dimensions (L X W X H) 5995\*2300\*2180

(mm):

Highlight: One To Two Heavy Duty Wrecker,

Heavy Duty Wrecker 5 Tons, Platform Wrecker Truck 4x2



# More Images









### **Product Description**

Jac Road Wrecker One-To-Two Equipment 5tons Platform Wrecker Truck 4x2 Tow Truck

#### **Product features:**

Comfort and practicality: The cab design focuses on the comfort of the driver, and the internal space of the vehicle is reasonably planned to facilitate the storage of rescue tools and equipment.

Customized service: According to the needs of different users, manufacturers can provide customized design and services to meet special operational requirements.

#### Product usage:

Road rescue: Flatbed tow trucks can quickly respond to accident vehicles or faulty vehicles on the road, provide rescue services, help vehicles get out of trouble, and restore smooth traffic.

Vehicle transportation: The flatbed part of the flatbed tow truck can be used to