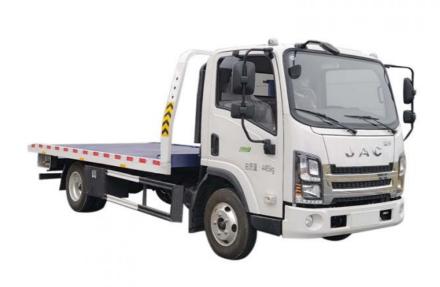

t advantages:

Versatility: Flatbed tow trucks can not only tow damaged vehicles, but also lift and carry vehicles through additional equipment such as vehicle cranes, which improves the flexibility and efficiency of rescue.

Easy operation: Modern flatbed tow trucks are usually equipped with electronic control systems and hydraulic systems, which are easy to operate and reduce manual labor intensity.

#### Specification:

| Brand Name         | JAC                  |
|--------------------|----------------------|
| Туре               | One-to-one tow truck |
| place of Origin    | China                |
| Fuel type          | Diesel fuel          |
| Steering           | Left                 |
| Condition          | New                  |
| Emission Standards | Euro V               |







# **€** AUTOKING Henan Autoking Industry Co., Ltd.

+8618300655268

video@aautoking.com

commercial-autos.com

No. 86, Jingsan Road, Jinshui District, Zhengzhou City, Henan Province, China