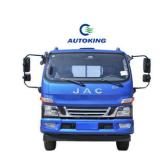

# One To Two Heavy Duty Wrecker 5 Tons Platform Wrecker Truck

Heavy Duty Wrecker 5 Tons, Platform Wrecker Truck 4x2

### **Product Description**

Jac Road Wrecker One-To-Two Equipment 5tons Platform Wrecker Truck 4x2 Tow Truck