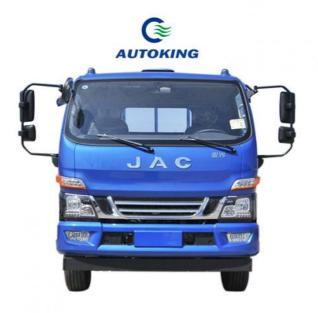

# One To Two Heavy Duty Wrecker 5 Tons Platform Wrecker Truck

Heavy Duty Wrecker 5 Tons, Platform Wrecker Truck 4x2

### **Product Description**

Jac Road Wrecker One-To-Two Equipment 5tons Platform Wrecker Truck 4x2 Tow Truck