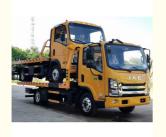

Our Product Introduction

# **E** AUTOKING

# One To Two Heavy Duty Wrecker 5 Tons Platform Wrecker Truck

## **Basic Information**

. Place of Origin: China JAC • Brand Name: • Minimum Order Quantity:

Available for negotiation

• Packaging Details: Waxing in Bulk ship, Roro ship, Container

• Delivery Time: 30-45 working days

• Payment Terms: T/T

• Supply Ability: 1,000 units per month



## **Product Specification**

Diesel • Fuel Type: EURO 5 • Emission Standard: Condition: New • Transmission Type: Manual

• Dimensions (L X W X H) 5995\*2300\*2180

(mm):

Highlight: One To Two Heavy Duty Wrecker,

Heavy Duty Wrecker 5 Tons, Platform Wrecker Truck 4x2



# More Images









### **Product Description**

Jac Road Wrecker One-To-Two Equipment 5tons Platform Wrecker Truck 4x2 Tow Truck

#### **Product features:**

Comfort and practicality: The cab design focuses on the comfort of the driver, and the internal space of the vehicle is reasonably planned to facilitate the storage of rescue tools and equipment.

Customized service: According to the needs of different users, manufacturers can provide customized design and services to meet special operational requirements.

#### Product usage:

Road rescue: Flatbed tow trucks can quickly respond to accident vehicles or faulty vehicles on the road, provide rescue services, help vehicles get out of trouble, and restore smooth traffic.

Vehicle transportation: The flatbed part of the flatbed tow truck can be used t