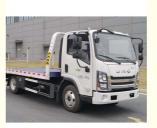

# One To Two Heavy Duty Wrecker 5 Tons Platform Wrecker Truck

Heavy Duty Wrecker 5 Tons, Platform Wrecker Truck 4x2

### **Product Description**

Jac Road Wrecker One-To-Two Equipment 5tons Platform Wrecker Truck 4x2 Tow Truck