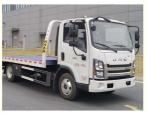

## 10000kg 15000kg Tow Truck Wrecker JAC Electric Motor Wrecker

### **Product Description**

Towing Wrecker Truck JAC Electric Motor Wrecker Tow Truck Wrecker 10 Tons, 15 Tons Wrecker Truck