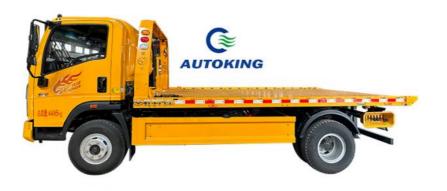

### **Product Description**

Towing Wrecker Truck JAC Electric Motor Wrecker Tow Truck Wrecker 10 Tons, 15 Tons Wrecker Truck

#### Product advantages:

Versatility: Flatbed tow trucks can not only tow damaged vehicles, but also lift and carry vehicles through additional equipment such as vehicle cranes, which improves the flexibility and efficiency of rescue.

Safety: Flatbed tow trucks are usually equipped with advanced safety devices, such as hydraulic systems, stable binding devices, etc., to ensure the safety of vehicles during transportation.