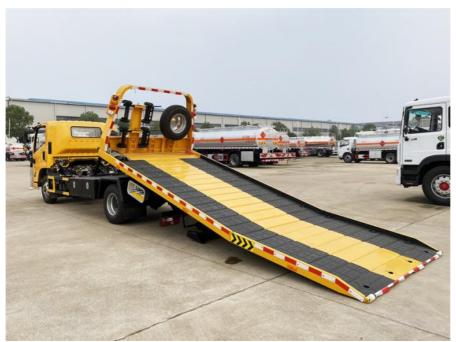

Wide applicability: Flatbed tow trucks are suitable for a variety of road conditions such as highways and urban streets, and can cope with different types of rescue tasks.

#### Product advantages:

Versatility: Flatbed tow trucks can not only tow damaged vehicles, but also lift and carry vehicles through additional equipment such as vehicle cranes, which improves the flexibility and efficiency of rescue.

Safety: Flatbed tow trucks are usually equipped with advanced safety devices, such as hydraulic systems, stable binding devices, etc., to ensure the safety of vehicles during transportation.