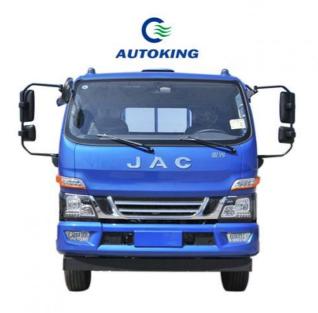

### **Product Description**

Towing Wrecker Truck JAC Electric Motor Wrecker Tow Truck Wrecker 10 Tons, 15 Tons Wrecker Truck

#### **Product features:**

Safety: Safety factors are taken into consideration during the design, and necessary safety devices such as warning lights and straps are equipped to ensure the safety of rescue operations.

Wide applicability: Flatbed tow trucks are suitable for a variety of road conditions such as highways and urban streets, and can cope with different types of rescue tasks.