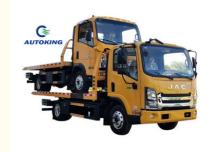

## 10000kg 15000kg Tow Truck Wrecker JAC Electric Motor Wrecker

### **Product Description**

Towing Wrecker Truck JAC Electric Motor Wrecker Tow Truck Wrecker 10 Tons, 15 Tons Wrecker Truck

#### Product advantages:

Versatility: Flatbed tow trucks can not only tow damaged vehicles, but also lift and carry vehicles through additional equipment such as vehicle cranes, which improves the flexibility and efficiency of rescue.