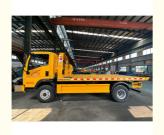

## 10000kg 15000kg Tow Truck Wrecker JAC Electric Motor Wrecker

### **Product Description**

Towing Wrecker Truck JAC Electric Motor Wrecker Tow Truck Wrecker 10 Tons, 15 Tons Wrecker Truck

Wide applicability: Flatbed tow trucks are suitable for a variety of road conditions such as highways and urban streets, and can cope with different types of rescue tasks.