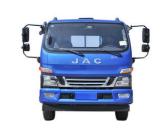

## 10000kg 15000kg Tow Truck Wrecker JAC Electric Motor Wrecker

### **Product Description**

Towing Wrecker Truck JAC Electric Motor Wrecker Tow Truck Wrecker 10 Tons, 15 Tons Wrecker Truck