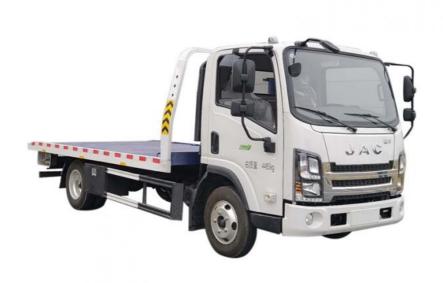

## 10000kg 15000kg Tow Truck Wrecker JAC Electric Motor Wrecker

### **Product Description**

Towing Wrecker Truck JAC Electric Motor Wrecker Tow Truck Wrecker 10 Tons, 15 Tons Wrecker Truck