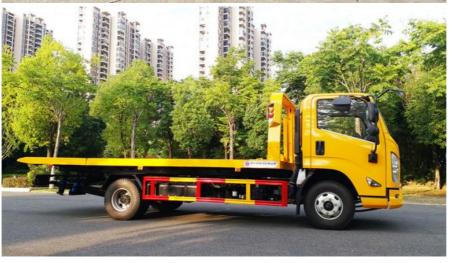

## 10000kg 15000kg Tow Truck Wrecker JAC Electric Motor Wrecker

### **Product Description**

Towing Wrecker Truck JAC Electric Motor Wrecker Tow Truck Wrecker 10 Tons, 15 Tons Wrecker Truck