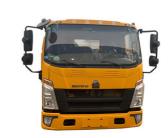

### **Product Description**

Sinotruk HOWO Wrecker Towing Truck, Wrecker Parts, 12 Wheeler 371hp 30 Ton, 40 Ton, 50 Tons Wrecker Truck **Product features:** 

Safety: Safety factors are taken into consideration during the design, and necessary safety devices such as warning lights and straps are equipped to ensure the safety of rescue operations.