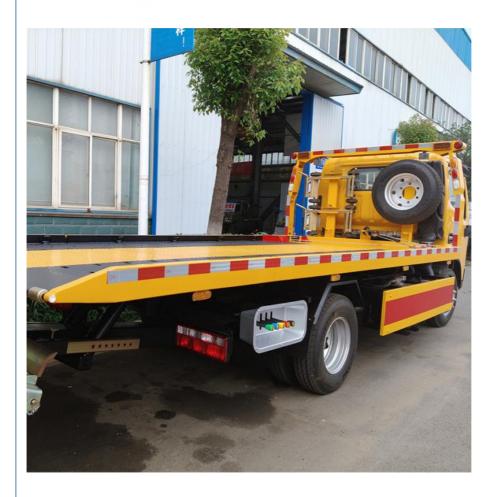

### **Product Description**

Sinotruk HOWO Wrecker Towing Truck, Wrecker Parts, 12 Wheeler 371hp 30 Ton, 40 Ton, 50 Tons Wrecker Truck **Product features:** 

Safety: Safety factors are taken into consideration during the design, and necessary safety devices such as warning lights and straps are equipped to ensure the safety of rescue operations.

#### **Product advantages:**

Wide applicability: Flatbed tow trucks are designed to handle accident vehicles of various sizes and types, suitable for urban streets, highways and other road conditions.

Safety: Flatbed tow trucks are usually equipped with advanced safety devices, such as hydraulic systems, stable binding devices, etc., to ensure the safety of vehicles during transportation.