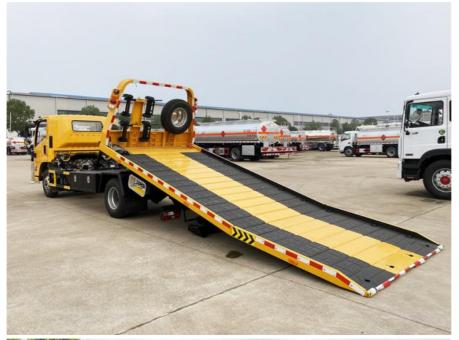

## 12 Wheeler 371hp Wrecker Towing Truck Sinotruk Wrecker 30 Ton 40 Ton 50 **Tons**

### **Product Description**

Sinotruk HOWO Wrecker Towing Truck, Wrecker Parts, 12 Wheeler 371hp 30 Ton, 40 Ton, 50 Tons Wrecker Truck **Product features:** 

Safety: Safety factors are taken into consideration during the design, and necessary safety devices such as warning lights and straps are equipped to ensure the safety of rescue operations.

#### **Product advantages:**

Wide applicability: Flatbed tow trucks are designed to handle accident vehicles of various sizes and types, suitable for urban streets, highways and other road conditions.

Safety: Flatbed tow trucks are usually equipped with advanced safety devices, such as hydraulic systems, stable binding devices, etc., to ensure the safety of vehicles during transportation.