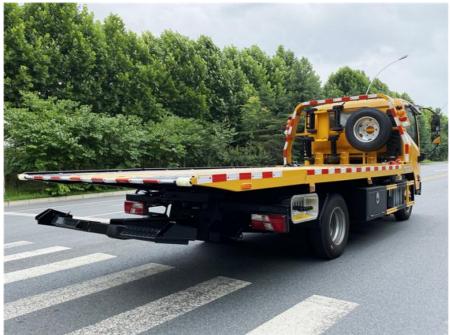

## 12 Wheeler 371hp Wrecker Towing Truck Sinotruk Wrecker 30 Ton 40 Ton 50 **Tons**

### **Product Description**

Sinotruk HOWO Wrecker Towing Truck, Wrecker Parts, 12 Wheeler 371hp 30 Ton, 40 Ton, 50 Tons Wrecker Truck **Product features:** 

Safety: Safety factors are taken into consideration during the design, and necessary safety devices such as warning lights and straps are equipped to ensure the safety of rescue operations.

#### **Product advantages:**

Wide applicability: Flatbed tow trucks are designed to handle accident vehicles of various sizes and types, suitable for urban streets, highways and other road conditions.

Safety: Flatbed tow trucks are usually equipped with advanced safety devices, such as hydraulic systems, stable binding devices, etc., to ensure the safety of vehicles during transportation.