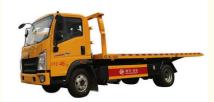

## 12 Wheeler 371hp Wrecker Towing Truck Sinotruk Wrecker 30 Ton 40 Ton 50 **Tons**

### **Product Specification**

Diesel • Fuel Type: EURO 5 • Emission Standard: Condition: New • Transmission Type: Manual

• Dimensions (L X W X H) 5995x2300x2400

(mm):

96kW Maximum Output Power: . Wheel Base: 3600mm • Number Of Tires:

• Highlight: 371hp Wrecker Towing Truck,

12 Wheeler Wrecker Towing Truck,

30 Ton Sinotruk Wrecker