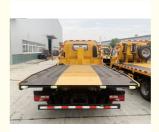

### **Product Description**

Sinotruk HOWO Wrecker Towing Truck, Wrecker Parts, 12 Wheeler 371hp 30 Ton, 40 Ton, 50 Tons Wrecker Truck **Product features:** 

Safety: Safety factors are taken into consideration during the design, and necessary safety devices such as warning lights and straps are equipped to ensure the safety of rescue operations.