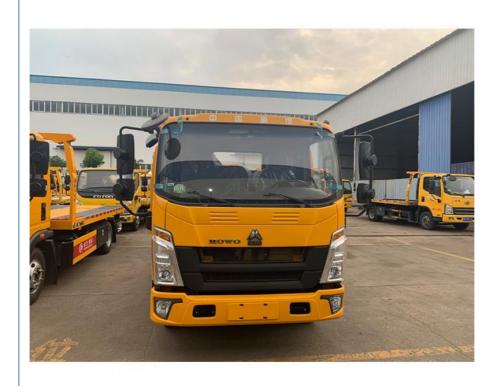

ticipate in rescue operations and help transfer materials or equipment.

#### Product advantages:

High efficiency: With the ability to quickly load, unload and fix, flatbed tow trucks can complete rescue tasks in a short time and reduce traffic congestion.

Low maintenance cost: The simple structure makes the flatbed tow truck low in daily maintenance and maintenance, which is conducive to long-term use.

#### Specification:

| Brand Name         | JAC                  |
|--------------------|----------------------|
| Туре               | One-to-one tow truck |
| place of Origin    | China                |
| Fuel type          | Diesel fuel          |
| Steering           | Left                 |
| Condition          | New                  |
| Emission Standards | Euro V               |















### **EXACTORING** Henan Autoking Industry Co., Ltd.

+8618300655268

video@aautoking.com

commercial-autos.com

No. 86, Jingsan Road, Jinshui District, Zhengzhou City, Henan Province, China