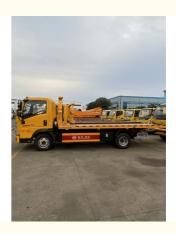

# Henan Autoking Industry Co., Ltd.

## SINOTRUK HOWO 8x4 4x2 Traffic Tow EURO 5 Road Wrecker Truck

#### **Basic Information**

• Place of Origin: Shandong, China

Brand Name: HowoMinimum Order Quantity: 1

• Price: Available for negotiation

• Packaging Details: Waxing in Bulk ship, Roro ship, Container

• Delivery Time: 30-45 working days

Payment Terms: T/T

• Supply Ability: 1,000 units per month



#### **Product Specification**

Fuel Type: Diesel
Emission Standard: EURO 5
Condition: New
Transmission Type: Manual

Dimensions (L X W X H) 5995x2300x2400

(mm):

Maximum Output Power: 96kWWheel Base: 3600mmNumber Of Tires: 6

• Highlight: SINOTRUK HOWO 8x4 Traffic Tow,

4x2 Traffic Tow, EURO 5 Road Wrecker Truck



#### More Images



#### **Product Description**

SINOTRUK HOWO 8x4 4x2 Heavy Duty Emergence Traffic Tow Vehicle Road Wrecker Truck

#### **Product features:**

Carrying capacity: The flatbed part is designed to carry accident vehicles or other heavy objects, with strong carrying capacity and stability.

Versatility: In addition to the basic flatbed transportation function, some flatbed tow trucks are also equipped with rescue tools such as winches and towing forks, which can tow and lift vehicles.

#### Product usage:

Accident clearance: After a traffic accident, flatbed tow trucks can clear damaged vehicles from the road, reduce traffic congestion, and assist traffic management departments in on-site management.

Emergency rescue: In natural disasters or other emergencies, flatbed tow