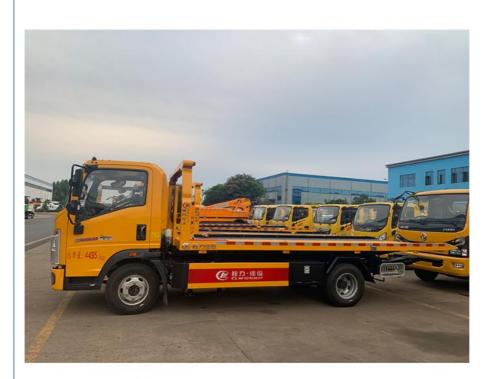

#### **Product Description**

SINOTRUK HOWO 8x4 4x2 Heavy Duty Emergence Traffic Tow Vehicle Road Wrecker Truck

#### **Product features:**

Carrying capacity: The flatbed part is designed to carry accident vehicles or other heavy objects, with strong carrying capacity and stability.

Versatility: In addition to the basic flatbed transportation function, some flatbed tow trucks are also equipped with rescue tools such as winches and towing forks, which can tow and lift vehicles.