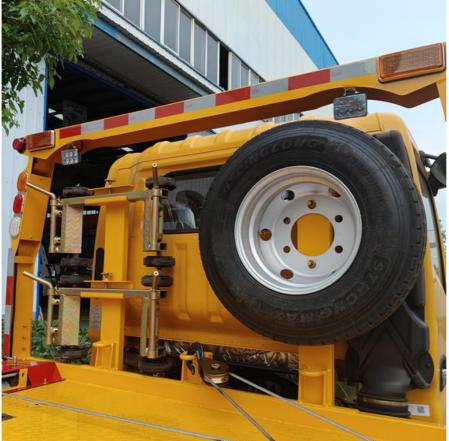

#### **Product features:**

Carrying capacity: The flatbed part is designed to carry accident vehicles or other heavy objects, with strong carrying capacity and stability.

Versatility: In addition to the basic flatbed transportation function, some flatbed tow trucks are also equipped with rescue tools such as winches and towing forks, which can tow and lift vehicles.