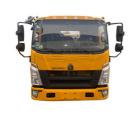

# Henan Autoking Industry Co., Ltd.

## SINOTRUK HOWO 8x4 4x2 Traffic Tow EURO 5 Road Wrecker Truck

#### **Basic Information**

• Place of Origin: Shandong, China

Brand Name: HowoMinimum Order Quantity: 1

• Price: Available for negotiation

• Packaging Details: Waxing in Bulk ship, Roro ship, Container

• Delivery Time: 30-45 working days

Payment Terms: T/T

• Supply Ability: 1,000 units per month



#### **Product Specification**

Fuel Type: Diesel
Emission Standard: EURO 5
Condition: New
Transmission Type: Manual

Dimensions (L X W X H) 5995x2300x2400

(mm):

Maximum Output Power: 96kWWheel Base: 3600mmNumber Of Tires: 6

• Highlight: SINOTRUK HOWO 8x4 Traffic Tow,

4x2 Traffic Tow, EURO 5 Road Wrecker Truck



#### More Images



#### **Product Description**

SINOTRUK HOWO 8x4 4x2 Heavy Duty Emergence Traffic Tow Vehicle Road Wrecker Truck

#### **Product features:**

Carrying capacity: The flatbed part is designed to carry accident vehicles or other heavy objects, with strong carrying capacity and stability.

Versatility: In addition to the basic flatbed transportation function, some flatbed tow trucks are also equipped with rescue tools such as winches and towing forks, which can tow and lift vehicles.

#### Product usage:

Accident clearance: After a traffic accident, flatbed tow trucks can clear damaged vehicles from the road, reduce traffic congestion, and assist traffic management departments in on-site management.

Emergency rescue: In natural disasters or other emergencies, flatbed tow trucks can particip