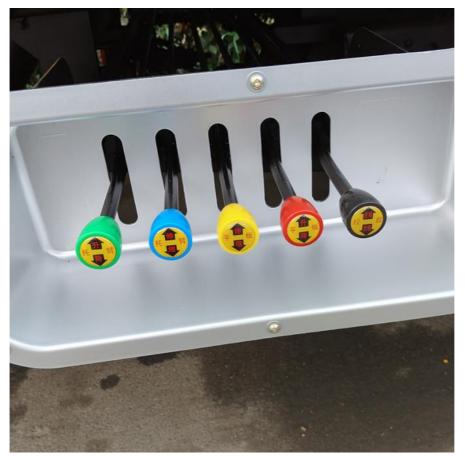

#### Product advantages:

High efficiency: With the ability to quickly load, unload and fix, flatbed tow trucks can complete rescue tasks in a short time and reduce traffic congestion.

Low maintenance cost: The simple structure makes the flatbed tow truck low in daily maintenance and maintenance, which is conducive to long-term use.