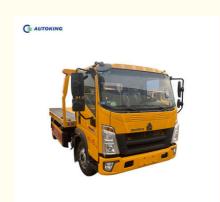

## SINOTRUK HOWO 8x4 4x2 Traffic Tow EURO 5 Road Wrecker Truck

#### **Product Description**

SINOTRUK HOWO 8x4 4x2 Heavy Duty Emergence Traffic Tow Vehicle Road Wrecker Truck