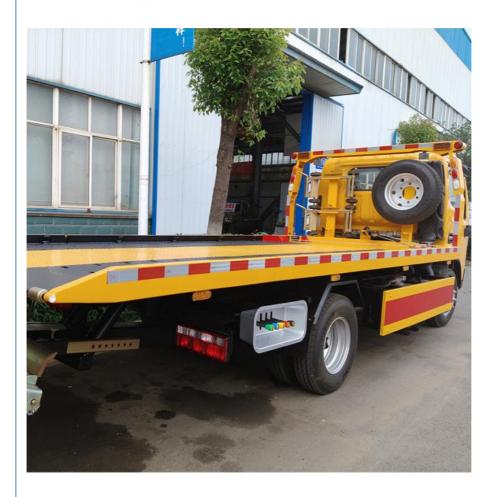

#### **Product features:**

Carrying capacity: The flatbed part is designed to carry accident vehicles or other heavy objects, with strong carrying capacity and stability.

Versatility: In addition to the basic flatbed transportation function, some flatbed tow trucks are also equipped with rescue tools such as winches and towing forks, which can tow and lift vehicles.

#### Product usage:

Accident clearance: After a traffic accident, flatbed tow trucks can clear damaged vehicles from the road, reduce traffic congestion, and assist traffic management departments in on-site management.