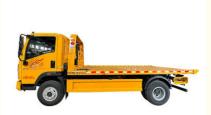

# Flat Cargo Platform Wrecker Towing Truck 4\*2 With Crawling Ladder

## **Product Description**

Flat Cargo Platform Truck Excavator Transporter Truck With Crawling Ladder 4\*2 Wrecker Towing Truck