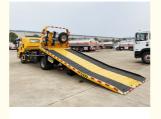

# Flat Cargo Platform Wrecker Towing Truck 4\*2 With Crawling Ladder

## **Product Description**

Flat Cargo Platform Truck Excavator Transporter Truck With Crawling Ladder 4\*2 Wrecker Towing Truck

### Product features:

Carrying capacity: The flatbed part is designed to carry accident vehicles or other heavy objects, with strong carrying capacity and stability.

Versatility: In addition to the basic flatbed transportation function, some flatbed tow trucks are also equipped with rescue tools such as winches and towing forks, which can tow and lift vehicles.