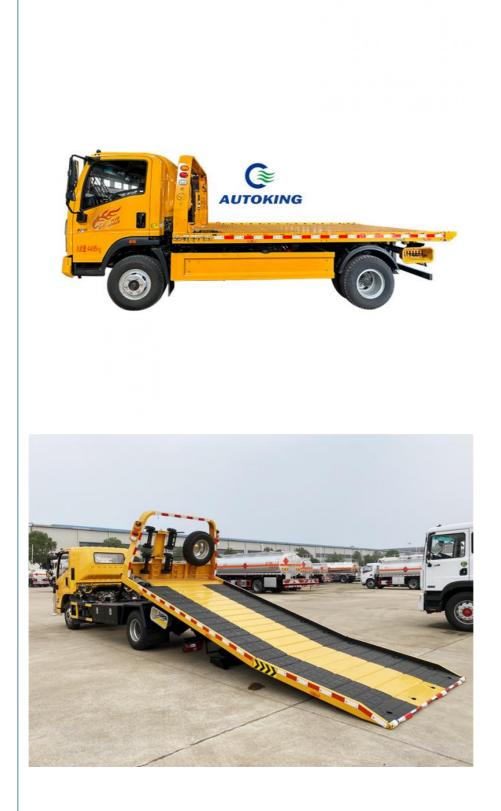

# Flat Cargo Platform Wrecker Towing Truck 4\*2 With Crawling Ladder

## **Product Description**

Flat Cargo Platform Truck Excavator Transporter Truck With Crawling Ladder 4\*2 Wrecker Towing Truck

### Product features:

Carrying capacity: The flatbed part is designed to carry accident vehicles or other heavy objects, with strong carrying capacity and stability.

Versatility: In addition to the basic flatbed transportation function, some flatbed tow trucks are also equipped with rescue tools such as winches and towing forks, which can tow and lift vehicles.

## Product usage:

Accident clearance: After a traffic accident, flatbed tow trucks can clear damaged vehicles from the road, reduce traffic congestion, and assist traffic management departments in on-site management. Vehicle transportation: The flatbed part of the flatbed tow truck can be used to transport small engineering machinery, vehicles and other items, and has a certain versatility.

#### Product advantages:

High efficiency: With the ability to quickly load, unload and fix, flatbed tow trucks can complete rescue tasks in a short time and reduce traffic congestion.

Easy operation: Modern flatbed tow trucks are usually equipped with electronic control systems and hydraulic systems, which are easy to operate and reduce manual labor intensity.