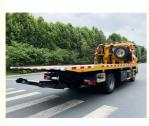

# Flat Cargo Platform Wrecker Towing Truck 4\*2 With Crawling Ladder

## **Product Description**

Flat Cargo Platform Truck Excavator Transporter Truck With Crawling Ladder 4\*2 Wrecker Towing Truck