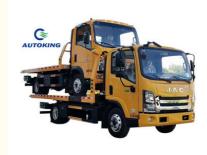

# Flat Cargo Platform Wrecker Towing Truck 4\*2 With Crawling Ladder

## **Product Description**

Flat Cargo Platform Truck Excavator Transporter Truck With Crawling Ladder 4\*2 Wrecker Towing Truck