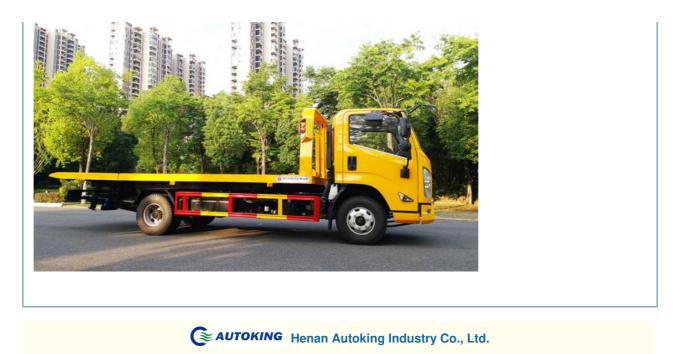

# Flat Cargo Platform Wrecker Towing Truck 4\*2 With Crawling Ladder

## **Product Description**

Flat Cargo Platform Truck Excavator Transporter Truck With Crawling Ladder 4\*2 Wrecker Towing Truck