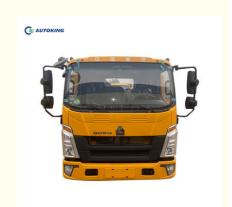

# EURO 5 96kW Tow Truck Wrecker 4\*2 Howo Heavy Truck Towing Near

# **Product Description**

96kW Maximum Output Power Howo 4\*2 Tow Truck Wrecker For Heavy Duty Towing