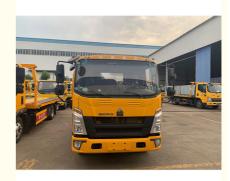

Our Product Introduction



# EURO 5 96kW Tow Truck Wrecker 4\*2 Howo Heavy Truck Towing Near

# **Basic Information**

. Place of Origin: Shandong, China

. Brand Name: Howo • Minimum Order Quantity:

Available for negotiation

• Packaging Details: Waxing in Bulk ship, Roro ship, Container

Delivery Time: 30-45 working days

• Payment Terms: T/T

• Supply Ability: 1,000 units per month



# **Product Specification**

Diesel • Fuel Type: EURO 5 • Emission Standard: • Condition: New • Transmission Type: Manual

• Dimensions (L X W X H) 5995x2300x2400

(mm):

96kW Maximum Output Power: . Wheel Base: 3600mm • Number Of Tires:

Highlight: EURO 5 96kW Tow Truck Wrecker,

Tow Truck Wrecker 4\*2,

**Howo Heavy Truck Towing Near Me** 



# More Images







# **Product Description**

96kW Maximum Output Power Howo 4\*2 Tow Truck Wrecker For Heavy Duty Towing

#### **Product features:**

Intelligent control system accurately controls obstacle clearing actions.

The flat surface is anti-slip to ensure the stability of the towed vehicle.

The warning signs on the exterior of the vehicle are obvious to improve safety.

### Product usage:

Emergency rescue of broken down vehicles on the highway.

Traffic guarantee at large event sites.

Handling emergencies during vehicle transportation.

## **Product advantages:**

The driver has a wide field of vision and driving safety is guaranteed.

Adapt to a variety of road conditions, including complex mountain roads.

The brand has good reputation and reliable quality.

#### After-s