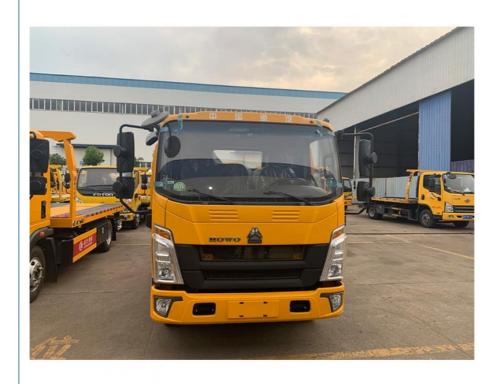

# **Product Description**

96kW Maximum Output Power Howo 4\*2 Tow Truck Wrecker For Heavy Duty Towing

## **Product advantages:**

The driver has a wide field of vision and driving safety is guaranteed.

Adapt to a variety of road conditions, including complex mountain roads.

The brand has good reputation and reliable quality.