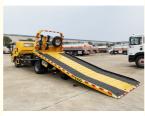

# More Images

#### **Product features:**

Intelligent control system accurately controls obstacle clearing actions.

The flat surface is anti-slip to ensure the stability of the towed vehicle.

The warning signs on the exterior of the vehicle are obvious to improve safety.