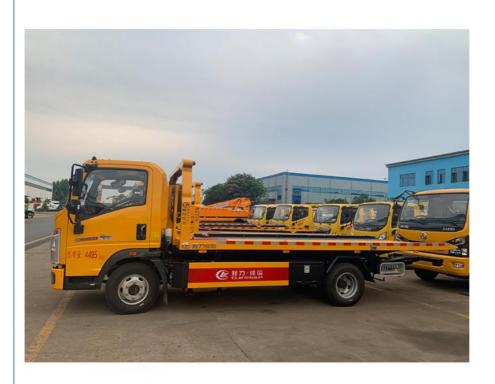

# **Product Description**

96kW Maximum Output Power Howo 4\*2 Tow Truck Wrecker For Heavy Duty Towing

#### **Product features:**

Intelligent control system accurately controls obstacle clearing actions.

The flat surface is anti-slip to ensure the stability of the towed vehicle.

The warning signs on the exterior of the vehicle are obvious to improve safety.