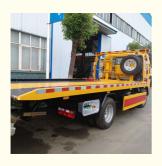

# More Images

#### **Product features:**

Intelligent control system accurately controls obstacle clearing actions.

The flat surface is anti-slip to ensure the stability of the towed vehicle.

The warning signs on the exterior of the vehicle are obvious to improve safety.