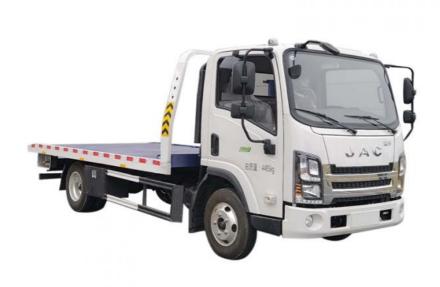

# 3T 5T Flatbed Wrecker Truck JAC 4x2 Right Hand / Left Hand Drive

### **Product Description**

JAC 4x2 Right Hand Drive/Left Hand Drive 3 Tons 5 Tons Flatbed Wrecker Truck