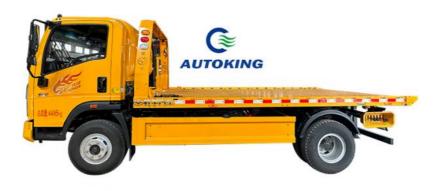

# 3T 5T Flatbed Wrecker Truck JAC 4x2 Right Hand / Left Hand Drive

### **Product Description**

JAC 4x2 Right Hand Drive/Left Hand Drive 3 Tons 5 Tons Flatbed Wrecker Truck

### **Product Specification**

Fuel Type: Diesel
Emission Standard: EURO 5
Condition: New
Transmission Type: Manual

Dimensions (L X W X H) 5995\*2300\*2180

(mm):

Highlight: 5T Flatbed Wrecker Truck,

3T Flatbed Wrecker Truck, 4x2 Right Hand Wrecker Truck