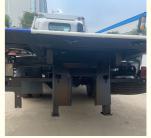

### **Product Description**

JAC 4x2 Right Hand Drive/Left Hand Drive 3 Tons 5 Tons Flatbed Wrecker Truck

### Product usage:

Illegally parked vehicle towing: For vehicles parked in violation of traffic rules, flatbed tow trucks can tow to maintain traffic order.

Vehicle transportation: The flatbed part of the flatbed tow truck can be used to transport small engineering machinery, vehicles and other items, and has a certain versatility.