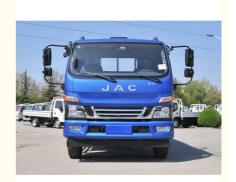

# 3T 5T Flatbed Wrecker Truck JAC 4x2 Right Hand / Left Hand Drive

### **Product Description**

JAC 4x2 Right Hand Drive/Left Hand Drive 3 Tons 5 Tons Flatbed Wrecker Truck