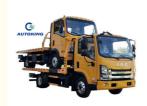

# 3T 5T Flatbed Wrecker Truck JAC 4x2 Right Hand / Left Hand Drive

### **Product Description**

JAC 4x2 Right Hand Drive/Left Hand Drive 3 Tons 5 Tons Flatbed Wrecker Truck

### Specification:

| Brand Name         | JAC                  |
|--------------------|----------------------|
| Туре               | One-to-one tow truck |
| place of Origin    | China                |
| Fuel type          | Diesel fuel          |
| Steering           | Left                 |
| Condition          | New                  |
| Emission Standards | Euro V               |