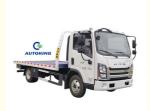

# 3T 5T Flatbed Wrecker Truck JAC 4x2 Right Hand / Left Hand Drive

### **Product Description**

JAC 4x2 Right Hand Drive/Left Hand Drive 3 Tons 5 Tons Flatbed Wrecker Truck

### Specification:

| Brand Name         | JAC                  |
|--------------------|----------------------|
| Туре               | One-to-one tow truck |
| place of Origin    | China                |
| Fuel type          | Diesel fuel          |
| Steering           | Left                 |
| Condition          | New                  |
| Emission Standards | Euro V               |