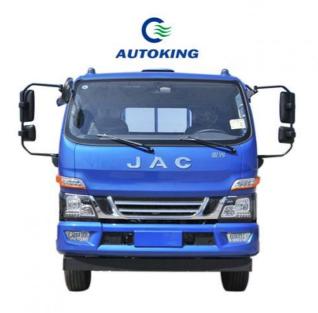

# 3T 5T Flatbed Wrecker Truck JAC 4x2 Right Hand / Left Hand Drive

### **Product Description**

JAC 4x2 Right Hand Drive/Left Hand Drive 3 Tons 5 Tons Flatbed Wrecker Truck

### **Product Specification**

Fuel Type: Diesel
Emission Standard: EURO 5
Condition: New
Transmission Type: Manual

Dimensions (L X W X H) 5995\*2300\*2180

(mm):

Highlight: 5T Flatbed Wrecker Truck,

3T Flatbed Wrecker Truck, 4x2 Right Hand Wrecker Truck