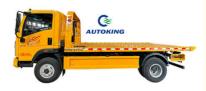

# 3T 5T Flatbed Wrecker Truck JAC 4x2 Right Hand / Left Hand Drive

### **Product Description**

JAC 4x2 Right Hand Drive/Left Hand Drive 3 Tons 5 Tons Flatbed Wrecker Truck

### Specification:

| Brand Name         | JAC                  |
|--------------------|----------------------|
| Туре               | One-to-one tow truck |
| place of Origin    | China                |
| Fuel type          | Diesel fuel          |
| Steering           | Left                 |
| Condition          | New                  |
| Emission Standards | Euro V               |