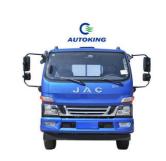

# JAC 4\*2 Wheel Lift Tow Truck Heavy Duty Wrecker Towing **Truck**

## **Product Description**

JAC 4\*2 Heavy Duty Wheel Lift Tow Truck Wrecker Towing Truck