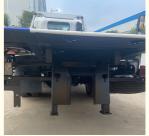

#### **Product features:**

Simple structure: Flatbed tow trucks are usually composed of chassis, hydraulic system and flatbed, with relatively simple structure, easy to operate and maintain.

Carrying capacity: The flatbed part is designed to carry accident vehicles or other heavy objects, with strong carrying capacity and stability.