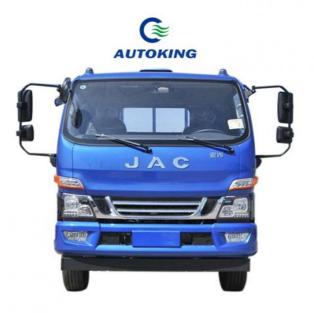

# JAC 4\*2 Wheel Lift Tow Truck Heavy Duty Wrecker Towing **Truck**

## **Product Description**

JAC 4\*2 Heavy Duty Wheel Lift Tow Truck Wrecker Towing Truck