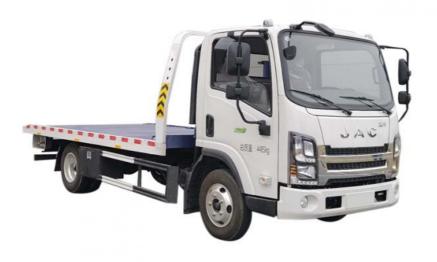

# JAC 4\*2 Wheel Lift Tow Truck Heavy Duty Wrecker Towing **Truck**

## **Product Description**

JAC 4\*2 Heavy Duty Wheel Lift Tow Truck Wrecker Towing Truck

#### **Product features:**

Simple structure: Flatbed tow trucks are usually composed of chassis, hydraulic system and flatbed, with relatively simple structure, easy to operate and maintain.

Carrying capacity: The flatbed part is designed to carry accident vehicles or other heavy objects, with strong carrying capacity and stability.