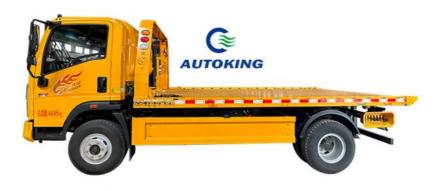

# JAC 4\*2 Wheel Lift Tow Truck Heavy Duty Wrecker Towing **Truck**

## **Product Description**

JAC 4\*2 Heavy Duty Wheel Lift Tow Truck Wrecker Towing Truck

#### **Product features:**

Simple structure: Flatbed tow trucks are usually composed of chassis, hydraulic system and flatbed, with relatively simple structure, easy to operate and maintain.

Carrying capacity: The flatbed part is designed to carry accident vehicles or other heavy objects, with strong carrying capacity and stability.