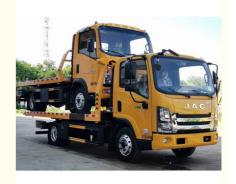

# JAC 4\*2 Wheel Lift Tow Truck Heavy Duty Wrecker Towing **Truck**

## **Product Description**

JAC 4\*2 Heavy Duty Wheel Lift Tow Truck Wrecker Towing Truck