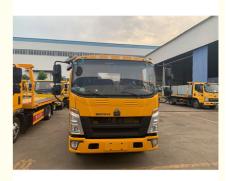

# Directly Sell 4\*2 Howo Wrecker Tow Truck With Manual Transmission

# **Product Specification**

Fuel Type: Diesel
Emission Standard: EURO 5
Condition: New
Transmission Type: Manual

Dimensions (L X W X H) 5995x2300x2400

(mm):

Maximum Output Power: 96kWWheel Base: 3600mmNumber Of Tires: 6