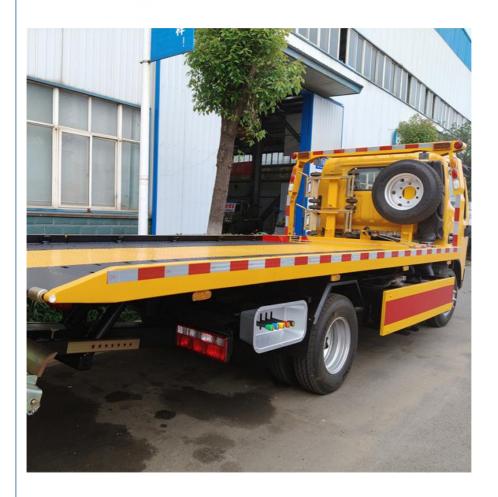

we also hope that customers can compare several times and finally choose our company.

#### Is international logistics guaranteed?

After the purchase of goods are shipped, the company tracks the order in full. Shipping video and transport video we provide for you at any time.

#### Specification:

| The main parameters |                |
|---------------------|----------------|
| Drive type          | 4X2            |
| Wheelbase           | 3600mm         |
| Dimensions          | 5.995×2.3×2.3m |
| Max. speed          | 105km/h        |
| Max. horsepower     | 160hp          |
| Max. output power   | 115kW          |
| Fuel type           | diesel         |
| Number of tires     | 6              |
| Tire specifications | 7.00R16LT 8PR  |
| Displacement        | 2.498L         |

















No. 86, Jingsan Road, Jinshui District, Zhengzhou City, Henan Province, China