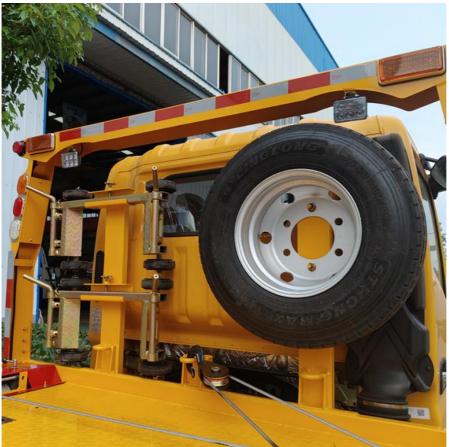

also hope that customers can compare several times and finally choose our company.

#### Is international logistics guaranteed?

After the purchase of goods are shipped, the company tracks the order in full. Shipping video and transport video we provide for you at any time.

#### Specification:

| The main parameters |                |
|---------------------|----------------|
| Drive type          | 4X2            |
| Wheelbase           | 3600mm         |
| Dimensions          | 5.995×2.3×2.3m |
| Max. speed          | 105km/h        |
| Max. horsepower     | 160hp          |
| Max. output power   | 115kW          |
| Fuel type           | diesel         |
| Number of tires     | 6              |
| Tire specifications | 7.00R16LT 8PR  |
| Displacement        | 2.498L         |

















No. 86, Jingsan Road, Jinshui District, Zhengzhou City, Henan Province, China