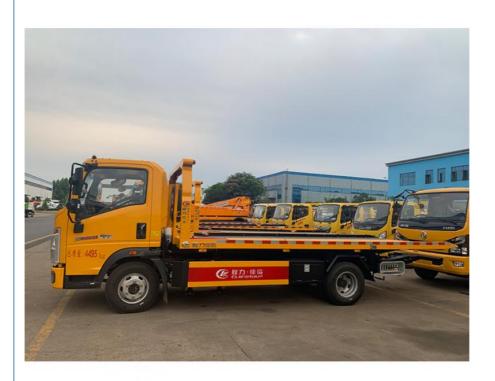

# **Product Specification**

Fuel Type: Diesel
Emission Standard: EURO 5
Condition: New
Transmission Type: Manual

Dimensions (L X W X H) 5995x2300x2400

(mm):

Maximum Output Power: 96kWWheel Base: 3600mmNumber Of Tires: 6