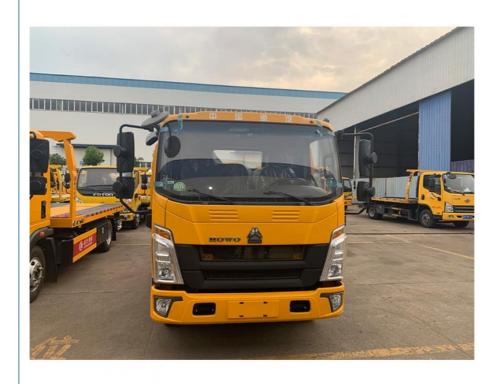

# **Product Specification**

Fuel Type: Diesel
Emission Standard: EURO 5
Condition: New
Transmission Type: Manual

Dimensions (L X W X H) 5995x2300x2400

(mm):

Maximum Output Power: 96kWWheel Base: 3600mmNumber Of Tires: 6