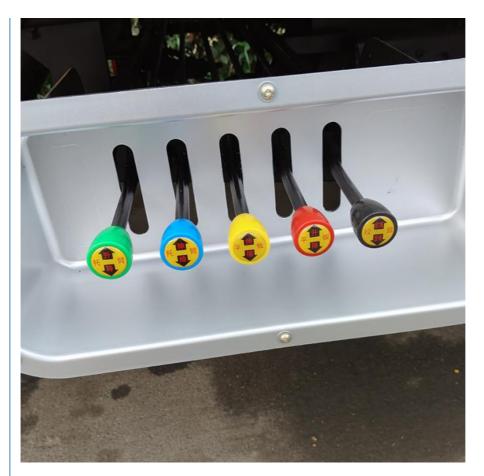

#### **Product features:**

Installed with intelligent voice prompting system, providing voice guidance and safety tips during operation. Equipped with an automatic drainage system to remove water in time and ensure the normal operation of the equipment when operating in rainy days or waterlogged roads.

#### Product advantages:

Intelligent voice prompting system reduces the difficulty of operation and improves the accuracy and safety of operation. Automatic drainage system guarantees the normal operation of the equipment in bad weather and expands the operation range.