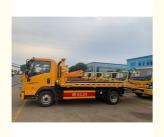

# Directly Sell 4\*2 Howo Wrecker Tow Truck With Manual Transmission

# **Product Specification**

Fuel Type: Diesel
Emission Standard: EURO 5
Condition: New
Transmission Type: Manual

Dimensions (L X W X H) 5995x2300x2400

(mm):

Maximum Output Power: 96kWWheel Base: 3600mmNumber Of Tires: 6