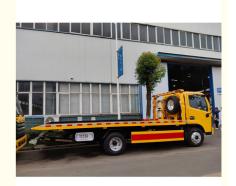

# Directly Sell 4\*2 Howo Wrecker Tow Truck With Manual Transmission

# **Product Specification**

Fuel Type: Diesel
Emission Standard: EURO 5
Condition: New
Transmission Type: Manual

Dimensions (L X W X H) 5995x2300x2400

(mm):

Maximum Output Power: 96kWWheel Base: 3600mmNumber Of Tires: 6