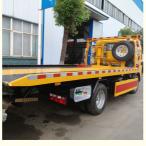

# Directly Sell 4\*2 Howo Wrecker Tow Truck With Manual Transmission

# **Product Specification**

Fuel Type: Diesel
Emission Standard: EURO 5
Condition: New
Transmission Type: Manual

Dimensions (L X W X H) 5995x2300x2400

(mm):

Maximum Output Power: 96kWWheel Base: 3600mmNumber Of Tires: 6