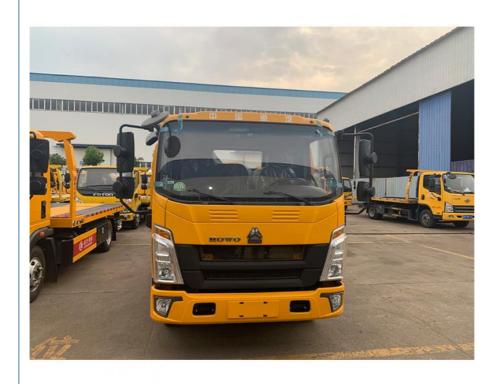

# Howo Tow Truck Wrecker 2024 40 Ton For Heavy Duty Wrecker Tow Trucks Stock

Highlight: Heavy Duty Tow Truck Wrecker,

2024 Tow Truck Wrecker, 40 Ton Tow Truck Wrecker