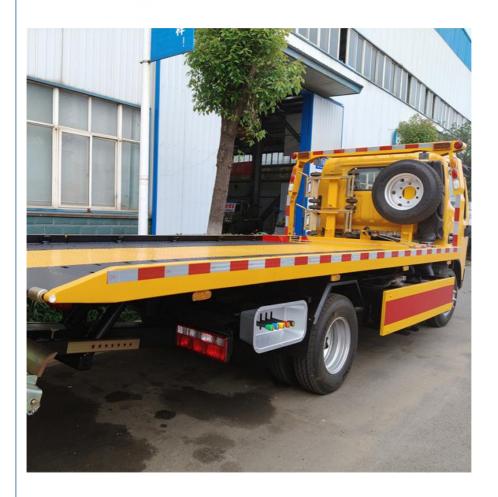

and we also hope that customers can compare several times and finally choose our company.

## Is international logistics guaranteed?

After the purchase of goods are shipped, the company tracks the order in full. Shipping video and transport video we provide for you at any time.

### Specification:

| The main parameters |                |
|---------------------|----------------|
| Drive type          | 4X2            |
| Wheelbase           | 3600mm         |
| Dimensions          | 5.995×2.3×2.3m |
| Max. speed          | 105km/h        |
| Max. horsepower     | 160hp          |
| Max. output power   | 115kW          |
| Fuel type           | diesel         |
| Number of tires     | 6              |
| Tire specifications | 7.00R16LT 8PR  |
| Displacement        | 2.498L         |

















+8618300655268

video@aautoking.com

commercial-autos.com

No. 86, Jingsan Road, Jinshui District, Zhengzhou City, Henan Province, China