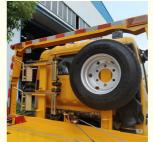

# **Product Specification**

Fuel Type: Diesel
Emission Standard: EURO 5
Condition: New
Transmission Type: Manual

• Dimensions (L X W X H) 5995x2300x2400

(mm):

Maximum Output Power: 96kWWheel Base: 3600mmNumber Of Tires: 6

### Specification:

| The main parameters |                |
|---------------------|----------------|
| Drive type          | 4X2            |
| Wheelbase           | 3600mm         |
| Dimensions          | 5.995×2.3×2.3m |
| Max. speed          | 105km/h        |
| Max. horsepower     | 160hp          |
| Max. output power   | 115kW          |
| Fuel type           | diesel         |
| Number of tires     | 6              |
| Tire specifications | 7.00R16LT 8PR  |
| Displacement        | 2.498L         |