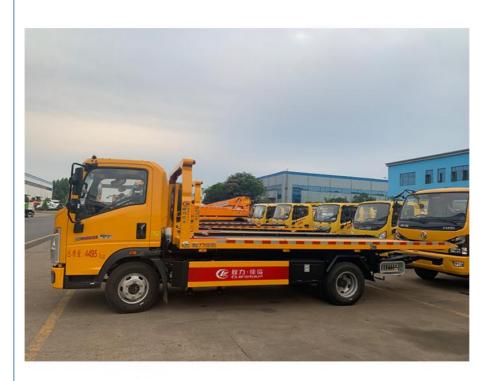

# Howo Tow Truck Wrecker 2024 40 Ton For Heavy Duty Wrecker Tow Trucks Stock

Highlight: Heavy Duty Tow Truck Wrecker,

2024 Tow Truck Wrecker, 40 Ton Tow Truck Wrecker