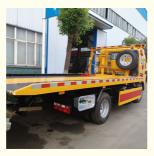

# Howo Tow Truck Wrecker 2024 40 Ton For Heavy Duty Wrecker Tow Trucks Stock

Highlight: Heavy Duty Tow Truck Wrecker,

2024 Tow Truck Wrecker, 40 Ton Tow Truck Wrecker