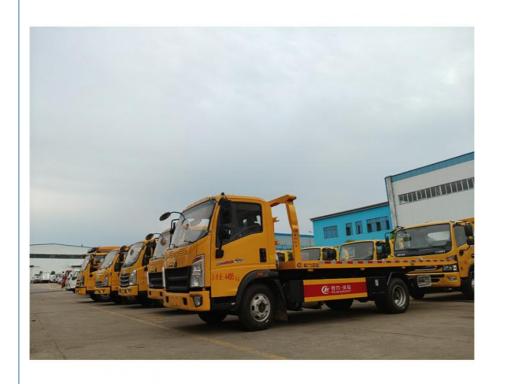

# Howo Tow Truck Wrecker 2024 40 Ton For Heavy Duty Wrecker Tow Trucks Stock

Highlight: Heavy Duty Tow Truck Wrecker,

2024 Tow Truck Wrecker, 40 Ton Tow Truck Wrecker