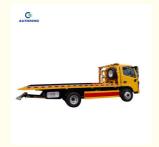

# Howo Tow Truck Wrecker 2024 40 Ton For Heavy Duty Wrecker Tow Trucks Stock

Highlight: Heavy Duty Tow Truck Wrecker,

2024 Tow Truck Wrecker, 40 Ton Tow Truck Wrecker