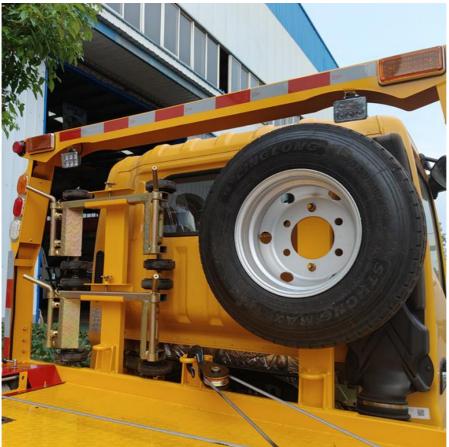

#### **Product features:**

With intelligent obstacle avoidance system, it detects the surrounding obstacles through sensors and adjusts the traveling path automatically.

Installed with automatic refueling device, it can automatically replenish fuel for the trailer on the way to rescue, reducing refueling time.

## Product usage:

Rescue faulty vehicles in narrow streets or alleys, intelligent obstacle avoidance to avoid collision.

Provide convenience for long-distance rescue missions, automatic refueling device to ensure the continuous operation of the trailer.

### Product advantages:

Intelligent obstacle avoidance system improves operational safety and avoids collision when working in narrow space. Automatic refueling device reduces refueling time, improves rescue efficiency and guarantees the continuity of the rescue mission.