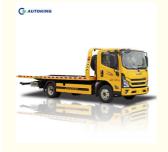

## 3 Ton 4 Ton JMC Flatbed Rotator Wrecker Tow Truck With Automatic Transmission

#### **Product Description**

3 Ton 4 Ton JMC Flatbed Rotator Wrecker Tow Truck Wrecker With Automatic Transmission