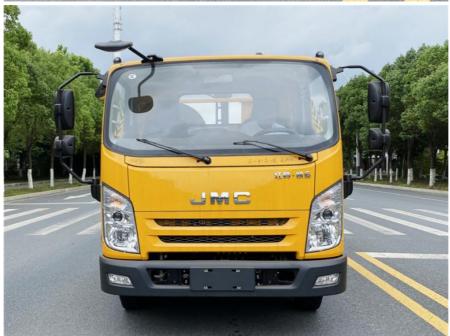

# 2 Top 4 Top IMC Flothed Poteter Wrocker Tow Truck With Automatic

## 3 Ton 4 Ton JMC Flatbed Rotator Wrecker Tow Truck With Automatic Transmission

#### **Product Description**

3 Ton 4 Ton JMC Flatbed Rotator Wrecker Tow Truck Wrecker With Automatic Transmission