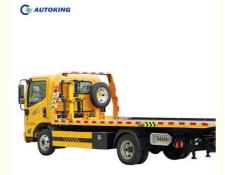

## 3 Ton 4 Ton JMC Flatbed Rotator Wrecker Tow Truck With Automatic Transmission

#### **Product Description**

3 Ton 4 Ton JMC Flatbed Rotator Wrecker Tow Truck Wrecker With Automatic Transmission