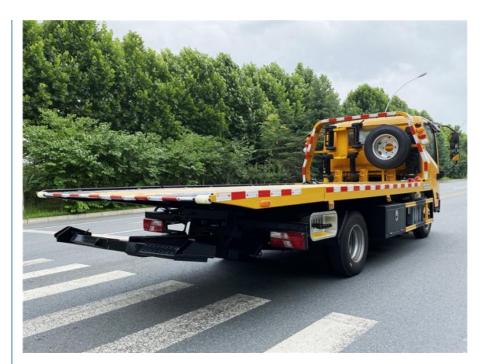

#### **Product features:**

Quick loading and unloading device improves work efficiency.

High quality tires with good wear resistance.

The car body is treated with anti-rust treatment to extend its service life.

#### Product usage:

Clearance of vehicles in underground parking lots of large shopping malls.

Troubleshooting of logistics vehicles in industrial parks.

Vehicle rescue in motorway service areas.