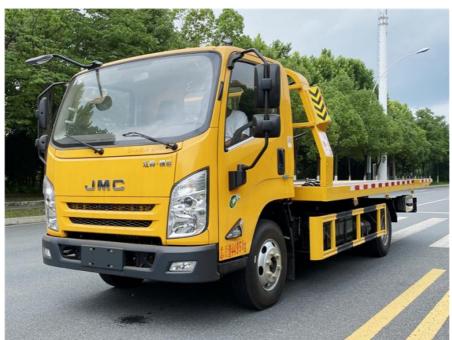

# 2 Top 4 Top IMC Flothed Poteter Wrocker Tow Truck With Automatic

## 3 Ton 4 Ton JMC Flatbed Rotator Wrecker Tow Truck With Automatic Transmission

#### **Product Description**

3 Ton 4 Ton JMC Flatbed Rotator Wrecker Tow Truck Wrecker With Automatic Transmission