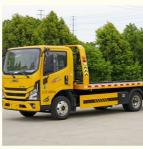

## 3 Ton 4 Ton JMC Flatbed Rotator Wrecker Tow Truck With Automatic Transmission

#### **Product Description**

3 Ton 4 Ton JMC Flatbed Rotator Wrecker Tow Truck Wrecker With Automatic Transmission