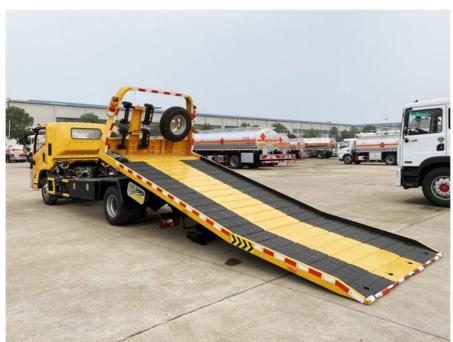

#### **Product features:**

Quick loading and unloading device improves work efficiency.

High quality tires with good wear resistance.

The car body is treated with anti-rust treatment to extend its service life.

#### Product usage:

Clearance of vehicles in underground parking lots of large shopping malls.

Troubleshooting of logistics vehicles in industrial parks.

Vehicle rescue in motorway service areas.