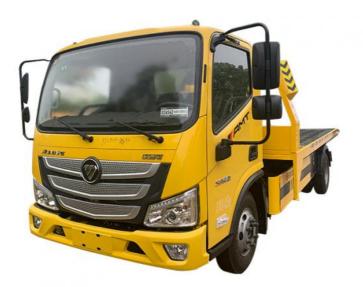

# Foton 6 Ton Tow Truck Wrecker Body Dimensions 5995X2300X2300mm Roadside assistance trailer

## Specification:

| The main parameters |                |
|---------------------|----------------|
| Drive type          | 4X2            |
| Wheelbase           | 3600mm         |
| Dimensions          | 5.995×2.3×2.3m |
| Max. speed          | 105km/h        |
| Max. horsepower     | 160hp          |
| Max. output power   | 115kW          |
| Fuel type           | diesel         |
| Number of tires     | 6              |
| Tire specifications | 7.00R16LT 8PR  |
| Displacement        | 2.498L         |