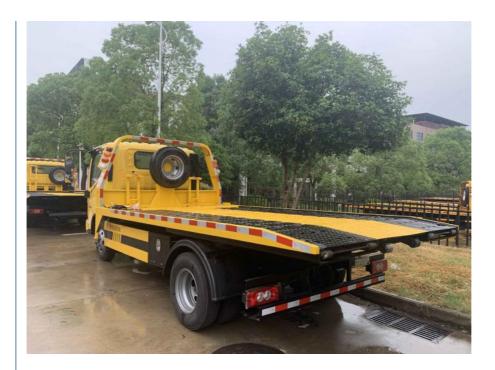

# Foton 6 Ton Tow Truck Wrecker Body Dimensions 5995X2300X2300mm Roadside assistance trailer

## Specification:

| The main parameters |                |
|---------------------|----------------|
| Drive type          | 4X2            |
| Wheelbase           | 3600mm         |
| Dimensions          | 5.995×2.3×2.3m |
| Max. speed          | 105km/h        |
| Max. horsepower     | 160hp          |
| Max. output power   | 115kW          |
| Fuel type           | diesel         |
| Number of tires     | 6              |
| Tire specifications | 7.00R16LT 8PR  |
| Displacement        | 2.498L         |