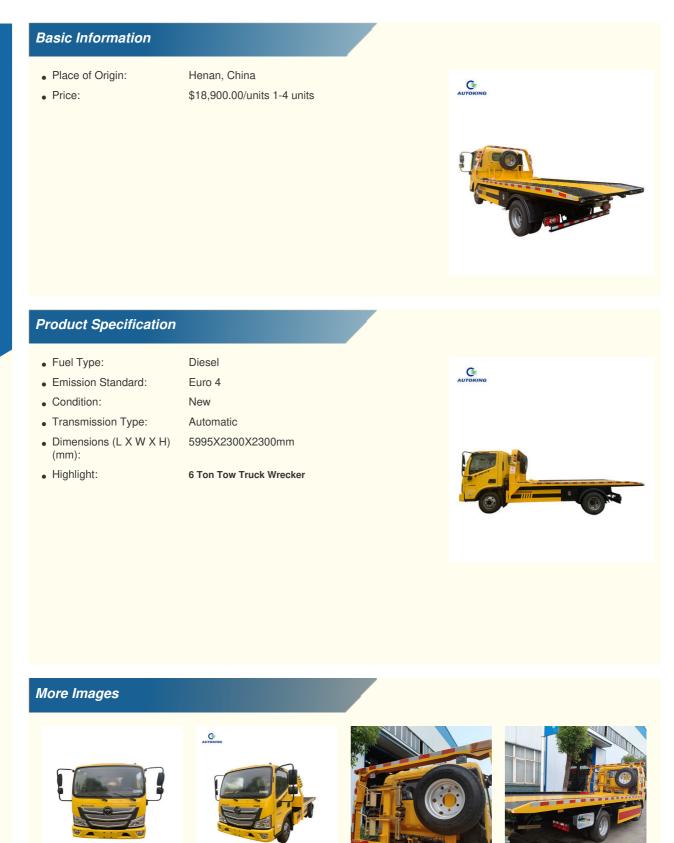

# Foton 6 Ton Tow Truck Wrecker Body Dimensions 5995X2300X2300mm Roadside assistance trailer

## Specification:

| The main parameters |                |
|---------------------|----------------|
| Drive type          | 4X2            |
| Wheelbase           | 3600mm         |
| Dimensions          | 5.995×2.3×2.3m |
| Max. speed          | 105km/h        |
| Max. horsepower     | 160hp          |
| Max. output power   | 115kW          |
| Fuel type           | diesel         |
| Number of tires     | 6              |
| Tire specifications | 7.00R16LT 8PR  |
| Displacement        | 2.498L         |