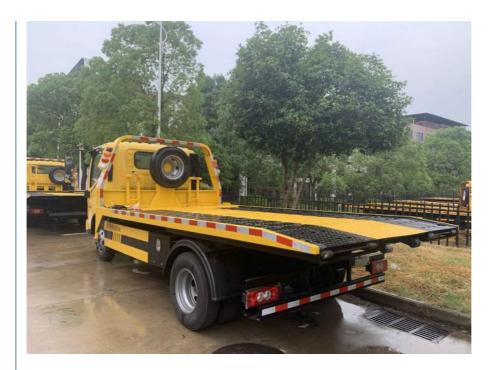

#### Specification:

| The main parameters |                |
|---------------------|----------------|
| Drive type          | 4X2            |
| Wheelbase           | 3600mm         |
| Dimensions          | 5.995×2.3×2.3m |
| Max. speed          | 105km/h        |
| Max. horsepower     | 160hp          |
| Max. output power   | 115kW          |
| Fuel type           | diesel         |
| Number of tires     | 6              |
| Tire specifications | 7.00R16LT 8PR  |
| Displacement        | 2.498L         |