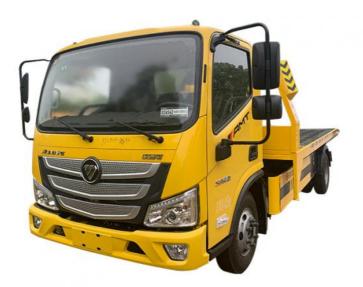

#### Specification:

| The main parameters |                |
|---------------------|----------------|
| Drive type          | 4X2            |
| Wheelbase           | 3600mm         |
| Dimensions          | 5.995×2.3×2.3m |
| Max. speed          | 105km/h        |
| Max. horsepower     | 160hp          |
| Max. output power   | 115kW          |
| Fuel type           | diesel         |
| Number of tires     | 6              |
| Tire specifications | 7.00R16LT 8PR  |
| Displacement        | 2.498L         |