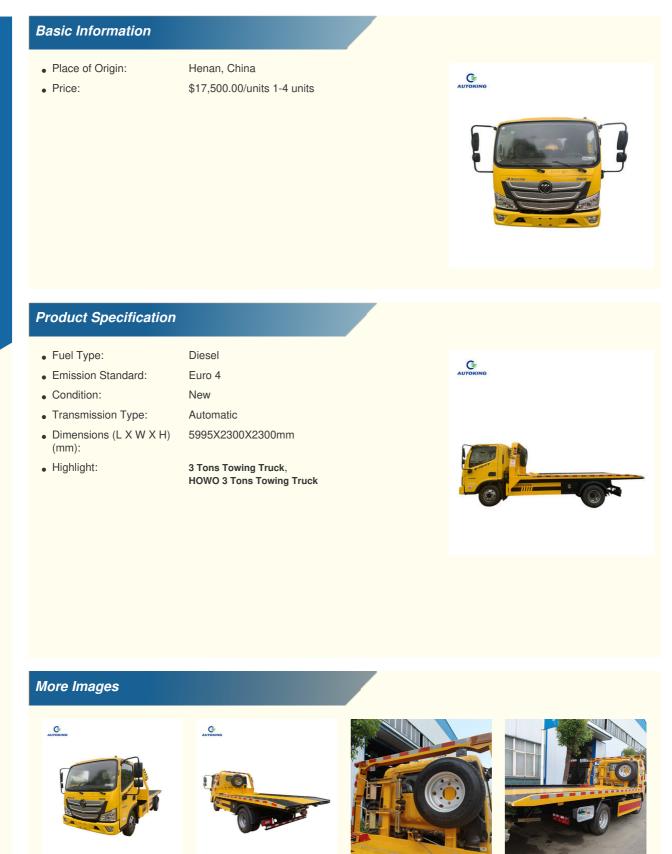

#### Specification:

| The main parameters |                |
|---------------------|----------------|
| Drive type          | 4X2            |
| Wheelbase           | 3600mm         |
| Dimensions          | 5.995×2.3×2.3m |
| Max. speed          | 105km/h        |
| Max. horsepower     | 160hp          |
| Max. output power   | 115kW          |
| Fuel type           | diesel         |
| Number of tires     | 6              |
| Tire specifications | 7.00R16LT 8PR  |
| Displacement        | 2.498L         |