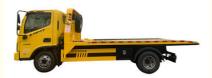

# Foton 2 Tons Flatbed Wrecker Tow Truck For Road Rescue Dimensions 5995X2300X2300mm

# **Basic Information**

. Place of Origin: Henan, China

• Price: \$17,900.00/units 1-4 units



# **Product Specification**

Diesel • Fuel Type: Euro 4 • Emission Standard: New • Condition:

• Transmission Type: Automatic

• Dimensions (L X W X H)

(mm):

Highlight: Road Rescue Wrecker Tow Truck, 2 Tons Wrecker Tow Truck

5995X2300X2300mm

**€** 



# More Images









# **Product Description**

### **Product features:**

Multiple safety locking devices ensure safe transportation.

The height of the flatbed can be raised and lowered for easy loading and unloading.

Use advanced communication systems to communicate with the command center in real time.

### Product usage:

Rescue of vehicle accidents on mountain roads.

Vehicle support work in border areas.

Traffic management around large exhibition venues.

## **Product advantages:**

Energy saving and environmental protection, in line with the concept of green development.

The vehicle has a beautiful appearance and enhances the image of the city.

Has a rich product line to choose from.

#### After-sales service

AUTOKING has four overseas branches to develop overseas customer