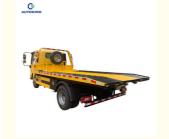

# Foton 2 Tons Flatbed Wrecker Tow Truck For Road Rescue Dimensions 5995X2300X2300mm

# **Basic Information**

. Place of Origin: Henan, China

• Price: \$17,900.00/units 1-4 units



# **Product Specification**

Diesel • Fuel Type: Euro 4 • Emission Standard: New • Condition:

• Transmission Type: Automatic

• Dimensions (L X W X H)

(mm):

Highlight: Road Rescue Wrecker Tow Truck, 2 Tons Wrecker Tow Truck

5995X2300X2300mm

**€** 



# More Images









# **Product Description**

### **Product features:**

Multiple safety locking devices ensure safe transportation.

The height of the flatbed can be raised and lowered for easy loading and unloading.

Use advanced communication systems to communicate with the command center in real time.

### Product usage:

Rescue of vehicle accidents on mountain roads.

Vehicle support work in border areas.

Traffic management around large exhibition venues.

## **Product advantages:**

Energy saving and environmental protection, in line with the concept of green development.

The vehicle has a beautiful appearance and enhances the image of the city.

Has a rich product line to choose from.

#### After-sales service

AUTOKING has four overseas branches to develop overseas customers. We also carry