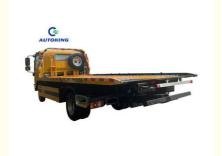

# Foton 2 Tons Flatbed Wrecker Tow Truck For Road Rescue Dimensions 5995X2300X2300mm

# **Product Specification**

Diesel • Fuel Type: Euro 4 • Emission Standard: New • Condition:

• Transmission Type: Automatic

• Dimensions (L X W X H)

(mm):

Highlight: Road Rescue Wrecker Tow Truck, 2 Tons Wrecker Tow Truck

5995X2300X2300mm

**€** 