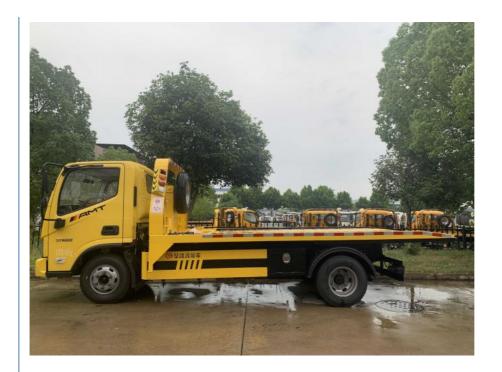

# Foton 2 Tons Flatbed Wrecker Tow Truck For Road Rescue Dimensions 5995X2300X2300mm

# **Product Specification**

Diesel • Fuel Type: Euro 4 • Emission Standard: New • Condition:

• Transmission Type: Automatic

• Dimensions (L X W X H)

(mm):

Highlight: Road Rescue Wrecker Tow Truck, 2 Tons Wrecker Tow Truck

5995X2300X2300mm

**€** 

## Specification:

| The main parameters |                |
|---------------------|----------------|
| Drive type          | 4X2            |
| Wheelbase           | 3600mm         |
| Dimensions          | 5.995×2.3×2.3m |
| Max. speed          | 105km/h        |
| Max. horsepower     | 160hp          |
| Max. output power   | 115kW          |
| Fuel type           | diesel         |
| Number of tires     | 6              |
| Tire specifications | 7.00R16LT 8PR  |
| Displacement        | 2.498L         |