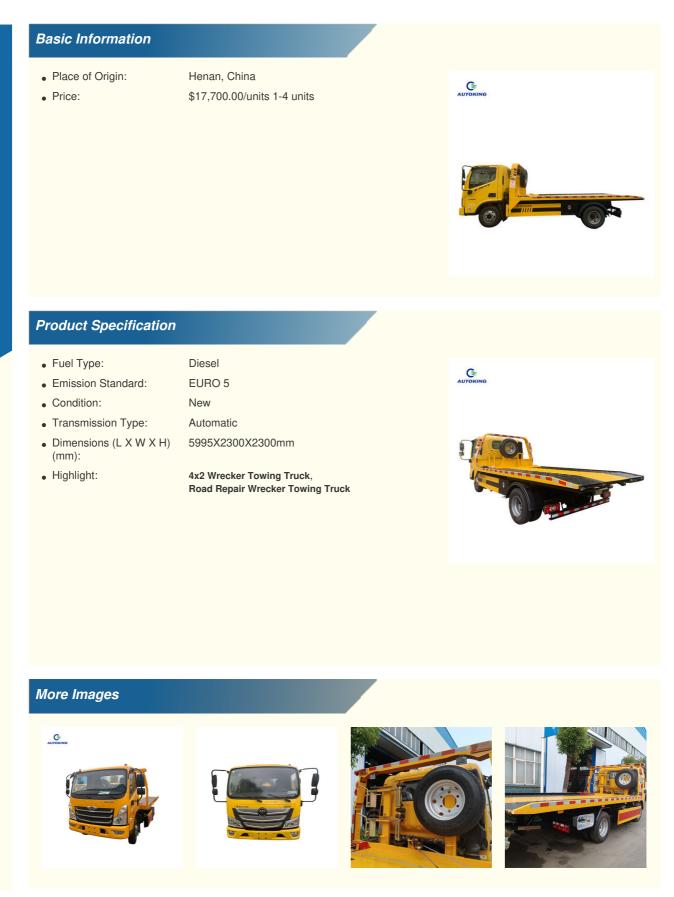

# 4x2 Wrecker Towing Truck For Road Repair And Rescue Dimensions 5995X2300X2300mm

#### Specification:

| The main parameters |                |
|---------------------|----------------|
| Drive type          | 4X2            |
| Wheelbase           | 3600mm         |
| Dimensions          | 5.995×2.3×2.3m |
| Max. speed          | 105km/h        |
| Max. horsepower     | 160hp          |
| Max. output power   | 115kW          |
| Fuel type           | diesel         |
| Number of tires     | 6              |
| Tire specifications | 7.00R16LT 8PR  |
| Displacement        | 2.498L         |