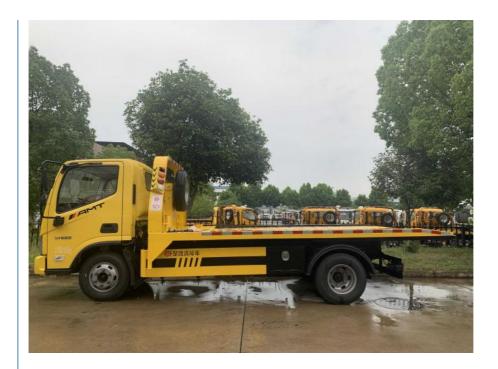

# 4x2 Wrecker Towing Truck For Road Repair And Rescue Dimensions 5995X2300X2300mm

#### Specification:

| The main parameters |                |
|---------------------|----------------|
| Drive type          | 4X2            |
| Wheelbase           | 3600mm         |
| Dimensions          | 5.995×2.3×2.3m |
| Max. speed          | 105km/h        |
| Max. horsepower     | 160hp          |
| Max. output power   | 115kW          |
| Fuel type           | diesel         |
| Number of tires     | 6              |
| Tire specifications | 7.00R16LT 8PR  |
| Displacement        | 2.498L         |