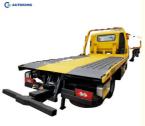

# 115kW Fuel Diesel Wrecker Towing Truck Platform Heavy Duty Flatbed Tow

115kW Wrecker Towing Truck

## **Product Description**

Fuel- Diesel Foton Wrecker Towing Truck With Automatic Transmission And Towing Platform