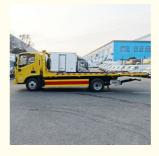

# 115kW Fuel Diesel Wrecker Towing Truck Platform Heavy Duty Flatbed Tow

## **Product Description**

Fuel- Diesel Foton Wrecker Towing Truck With Automatic Transmission And Towing Platform