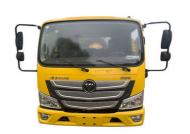

# 115kW Fuel Diesel Wrecker Towing Truck Platform Heavy Duty Flatbed Tow

115kW Wrecker Towing Truck

## **Product Description**

Fuel- Diesel Foton Wrecker Towing Truck With Automatic Transmission And Towing Platform