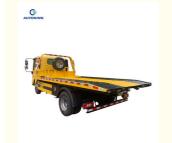

# 115kW Fuel Diesel Wrecker Towing Truck Platform Heavy Duty Flatbed Tow

115kW Wrecker Towing Truck

## **Product Description**

Fuel- Diesel Foton Wrecker Towing Truck With Automatic Transmission And Towing Platform