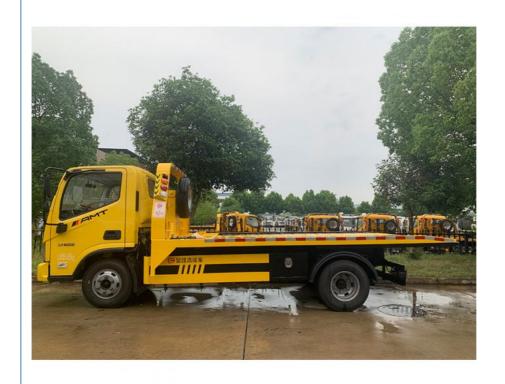

# More Images

## **Product Description**

Fuel- Diesel Foton Wrecker Towing Truck With Automatic Transmission And Towing Platform