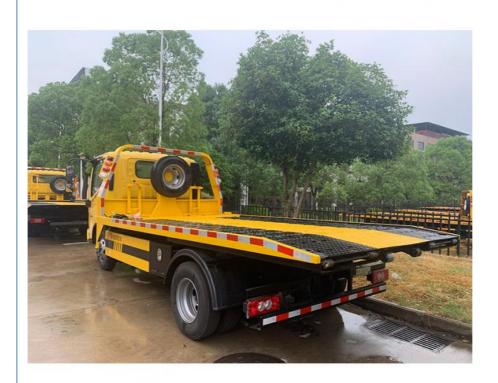

# More Images

## **Product Description**

Fuel- Diesel Foton Wrecker Towing Truck With Automatic Transmission And Towing Platform