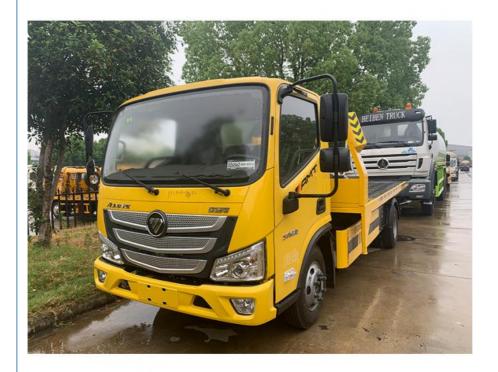

# More Images

## **Product Description**

Fuel- Diesel Foton Wrecker Towing Truck With Automatic Transmission And Towing Platform