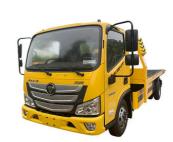

# 115kW Fuel Diesel Wrecker Towing Truck Platform Heavy Duty Flatbed Tow

115kW Wrecker Towing Truck

## **Product Description**

Fuel- Diesel Foton Wrecker Towing Truck With Automatic Transmission And Towing Platform