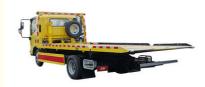

# Henan Autoking Industry Co., Ltd.

## Foton 4x2 Rotator Wrecker 160hp Tow Truck Flat Bed Sinotuk Howo Recovery

#### **Basic Information**

• Place of Origin: Henan, China

Brand Name: fotonMinimum Order Quantity: 1

• Price: Available for negotiation

• Packaging Details: Waxing in Bulk ship, Roro ship, Container

Delivery Time: 30-45 working days

Payment Terms: T/T

• Supply Ability: 1,000 units per month



#### **Product Specification**

Fuel Type: DieselEmission Standard: EURO 5Condition: New

• Transmission Type: Automatic

• Dimensions (L X W X H) 5995X2300X2300mm (mm):

(mm):

Highlight: Foton 4x2 Rotator Wrecker,

160hp Tow Truck Flat Bed, Rotator Wrecker 160hp





#### More Images



#### **Product Description**

Automatic Diesel Foton 4x2 Rotator Wrecker Tow Truck Sinotuk Howo Recovery Truck

#### **Product features:**

Silent design to reduce operating noise.

The flatbed width is expandable to accommodate larger vehicles.

Intelligent fault diagnosis system facilitates maintenance.

#### Product usage:

Vehicles are cleared on the roads surrounding the high-speed rail station.

Maintenance of order in parking lots at tourist attractions.

Traffic diversion on urban main roads.

#### **Product advantages:**

Energy saving and environmental protection, in line with the concept of green development.

The vehicle has a beautiful appearance and enhances the image of the city.

Has a rich product line to choose from.

#### After-sales service

AUTOKI