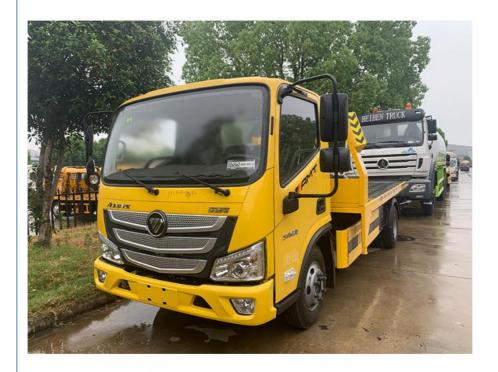

## Foton 4x2 Rotator Wrecker 160hp Tow Truck Flat Bed Sinotuk Howo Recovery

#### **Product Description**

Automatic Diesel Foton 4x2 Rotator Wrecker Tow Truck Sinotuk Howo Recovery Truck