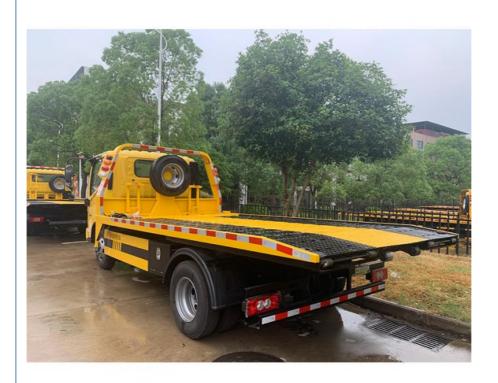

## Foton 4x2 Rotator Wrecker 160hp Tow Truck Flat Bed Sinotuk Howo Recovery

#### **Product Description**

Automatic Diesel Foton 4x2 Rotator Wrecker Tow Truck Sinotuk Howo Recovery Truck