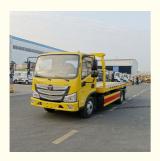

# Henan Autoking Industry Co., Ltd.

## Foton 4x2 Rotator Wrecker 160hp Tow Truck Flat Bed Sinotuk Howo Recovery

#### **Basic Information**

• Place of Origin: Henan, China

Brand Name: fotonMinimum Order Quantity: 1

• Price: Available for negotiation

• Packaging Details: Waxing in Bulk ship, Roro ship, Container

Delivery Time: 30-45 working days

Payment Terms: T/T

• Supply Ability: 1,000 units per month



#### **Product Specification**

Fuel Type: DieselEmission Standard: EURO 5Condition: New

• Transmission Type: Automatic

• Dimensions (L X W X H) 5995X2300X2300mm (mm):

(mm):

Highlight: Foton 4x2 Rotator Wrecker,

160hp Tow Truck Flat Bed, Rotator Wrecker 160hp





#### More Images



#### **Product Description**

Automatic Diesel Foton 4x2 Rotator Wrecker Tow Truck Sinotuk Howo Recovery Truck

#### **Product features:**

Silent design to reduce operating noise.

The flatbed width is expandable to accommodate larger vehicles.

Intelligent fault diagnosis system facilitates maintenance.

#### Product usage:

Vehicles are cleared on the roads surrounding the high-speed rail station.

Maintenance of order in parking lots at tourist attractions.

Traffic diversion on urban main roads.

#### **Product advantages:**

Energy saving and environmental protection, in line with the concept of green development.

The vehicle has a beautiful appearance and enhances the image of the city.

Has a rich product line to choose from.

#### After-sales service

AUTOKING has four overseas