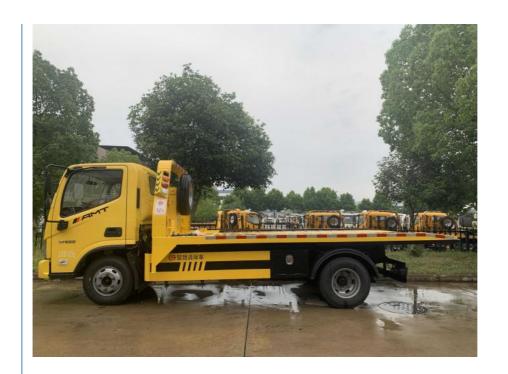

s, and we also hope that customers can compare several times and finally choose our company.

#### Is international logistics guaranteed?

After the purchase of goods are shipped, the company tracks the order in full. Shipping video and transport video we provide for you at any time.

#### Specification:

| The main parameters |                |
|---------------------|----------------|
| Drive type          | 4X2            |
| Wheelbase           | 3600mm         |
| Dimensions          | 5.995×2.3×2.3m |
| Max. speed          | 105km/h        |
| Max. horsepower     | 160hp          |
| Max. output power   | 115kW          |
| Fuel type           | diesel         |
| Number of tires     | 6              |
| Tire specifications | 7.00R16LT 8PR  |
| Displacement        | 2.498L         |







### **EXAUTOKING** Henan Autoking Industry Co., Ltd.

+8618300655268

video@aautoking.com

commercial-autos.com

No. 86, Jingsan Road, Jinshui District, Zhengzhou City, Henan Province, China