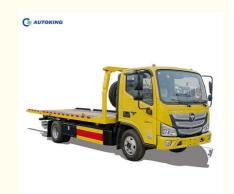

## Foton 4x2 Rotator Wrecker 160hp Tow Truck Flat Bed Sinotuk Howo Recovery

#### **Product Description**

Automatic Diesel Foton 4x2 Rotator Wrecker Tow Truck Sinotuk Howo Recovery Truck