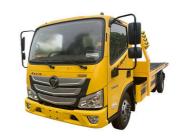

## 115kW Foton Wrecker Towing Truck Platform Flatbed **Towtruck**

## **Product Specification**

Diesel • Fuel Type: EURO 5 • Emission Standard: Condition: New

• Transmission Type: Automatic

• Dimensions (L X W X H) 5995X2300X2300mm

(mm):

Highlight: Foton Wrecker Towing Truck,

115kW Foton Wrecker Towing Truck,

**Platform Flatbed Towtruck** 