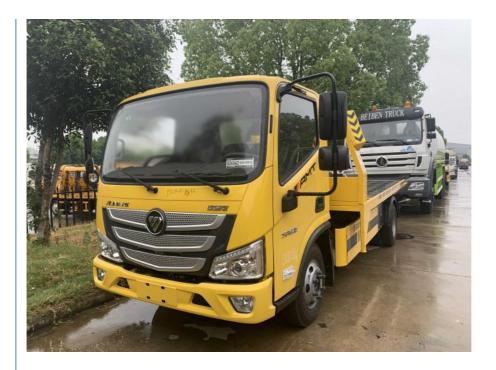

## 115kW Foton Wrecker Towing Truck Platform Flatbed **Towtruck**

## **Product Specification**

Diesel • Fuel Type: EURO 5 • Emission Standard: Condition: New

• Transmission Type: Automatic

• Dimensions (L X W X H) 5995X2300X2300mm

(mm):

Highlight: Foton Wrecker Towing Truck,

115kW Foton Wrecker Towing Truck,

**Platform Flatbed Towtruck** 