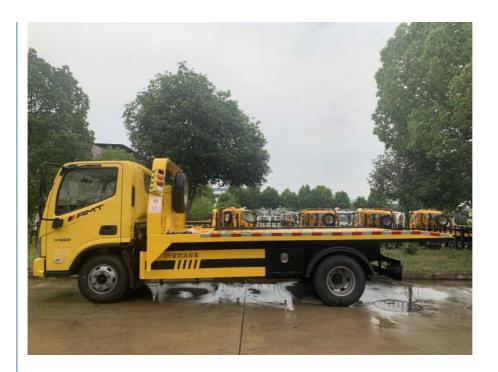

## 115kW Foton Wrecker Towing Truck Platform Flatbed **Towtruck**

## **Product Specification**

Diesel • Fuel Type: EURO 5 • Emission Standard: Condition: New

• Transmission Type: Automatic

• Dimensions (L X W X H) 5995X2300X2300mm

(mm):

Highlight: Foton Wrecker Towing Truck,

115kW Foton Wrecker Towing Truck,

**Platform Flatbed Towtruck** 