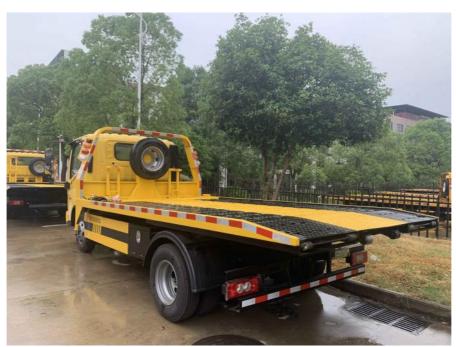

and we also hope that customers can compare several times and finally choose our company.

#### Is international logistics guaranteed?

After the purchase of goods are shipped, the company tracks the order in full. Shipping video and transport video we provide for you at any time.

#### Specification:

| The main parameters |                |
|---------------------|----------------|
| Drive type          | 4X2            |
| Wheelbase           | 3600mm         |
| Dimensions          | 5.995×2.3×2.3m |
| Max. speed          | 105km/h        |
| Max. horsepower     | 160hp          |
| Max. output power   | 115kW          |
| Fuel type           | diesel         |
| Number of tires     | 6              |
| Tire specifications | 7.00R16LT 8PR  |
| Displacement        | 2.498L         |









# **EXAUTOKING** Henan Autoking Industry Co., Ltd.