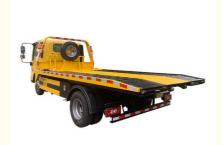

## 115kW Foton Wrecker Towing Truck Platform Flatbed **Towtruck**

## **Product Specification**

Diesel • Fuel Type: EURO 5 • Emission Standard: Condition: New

• Transmission Type: Automatic

• Dimensions (L X W X H) 5995X2300X2300mm

(mm):

Highlight: Foton Wrecker Towing Truck,

115kW Foton Wrecker Towing Truck,

**Platform Flatbed Towtruck** 