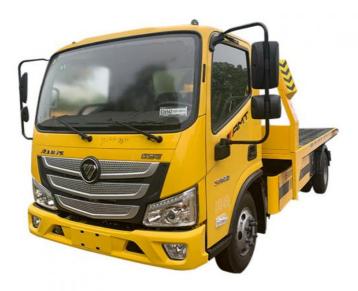

# More Images

## **Product Description**

Automatic Transmission FOTON Flatbed Tow Truck For Rescue Vehicle