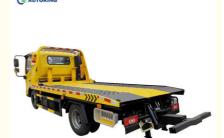

# Henan Autoking Industry Co., Ltd.

# FOTON Flat Bed Towing EURO 5 Flatbed Tow Truck For Rescue Vehicle

## **Basic Information**

• Place of Origin: Henan, China

Brand Name: fotonMinimum Order Quantity: 1

• Price: Available for negotiation

• Packaging Details: Waxing in Bulk ship, Roro ship, Container

• Delivery Time: 30-45 working days

Payment Terms: T/T

• Supply Ability: 1,000 units per month



# **Product Specification**

Fuel Type: DieselEmission Standard: EURO 5Condition: New

• Transmission Type: Automatic

• Dimensions (L X W X H) 5995X2300X2300mm

(mm):

• Highlight: FOTON Flat Bed Towing,

EURO 5 Flatbed Tow Truck, Flat Bed Towing EURO 5



# More Images







## **Product Description**

Automatic Transmission FOTON Flatbed Tow Truck For Rescue Vehicle

#### **Product features:**

Double winch design enhances towing power.

The angle of the flat plate is adjustable to adapt to different vehicle heights.

The lightweight design of the entire vehicle does not affect the load capacity.

#### Product usage:

Emergency response to traffic accidents in scenic areas.

Towing away vehicle breakdown in residential complex.

Traffic maintenance of roads around the school.

#### **Product advantages:**

The price is competitive and cost-effective.

There is plenty of room for vehicle modification and upgrade.

Have a good user experience.

#### After-sales service

AUTOKING has four overseas branches to develop overseas customers. We