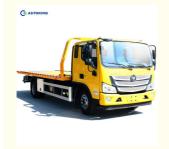

# Henan Autoking Industry Co., Ltd.

# FOTON Flat Bed Towing EURO 5 Flatbed Tow Truck For Rescue Vehicle

## **Basic Information**

• Place of Origin: Henan, China

Brand Name: fotonMinimum Order Quantity: 1

• Price: Available for negotiation

• Packaging Details: Waxing in Bulk ship, Roro ship, Container

• Delivery Time: 30-45 working days

Payment Terms: T/T

• Supply Ability: 1,000 units per month



# **Product Specification**

Fuel Type: DieselEmission Standard: EURO 5Condition: New

• Transmission Type: Automatic

• Dimensions (L X W X H) 5995X2300X2300mm

(mm):

• Highlight: FOTON Flat Bed Towing,

EURO 5 Flatbed Tow Truck, Flat Bed Towing EURO 5



# More Images







## **Product Description**

Automatic Transmission FOTON Flatbed Tow Truck For Rescue Vehicle

#### **Product features:**

Double winch design enhances towing power.

The angle of the flat plate is adjustable to adapt to different vehicle heights.

The lightweight design of the entire vehicle does not affect the load capacity.

#### Product usage:

Emergency response to traffic accidents in scenic areas.

Towing away vehicle breakdown in residential complex.

Traffic maintenance of roads around the school.

#### **Product advantages:**

The price is competitive and cost-effective.

There is plenty of room for vehicle modification and upgrade.

Have a good user experience.

#### After-sales service

AUTOKING has four overseas branches to develop overseas customers. We also carry out a