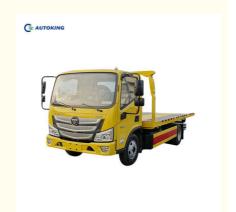

# FOTON Flat Bed Towing EURO 5 Flatbed Tow Truck For Rescue Vehicle

## **Product Description**

Automatic Transmission FOTON Flatbed Tow Truck For Rescue Vehicle