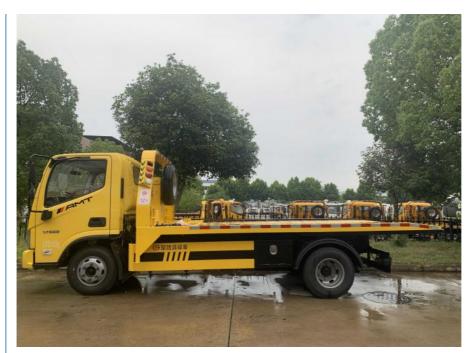

# More Images

## **Product Description**

Automatic Transmission FOTON Flatbed Tow Truck For Rescue Vehicle