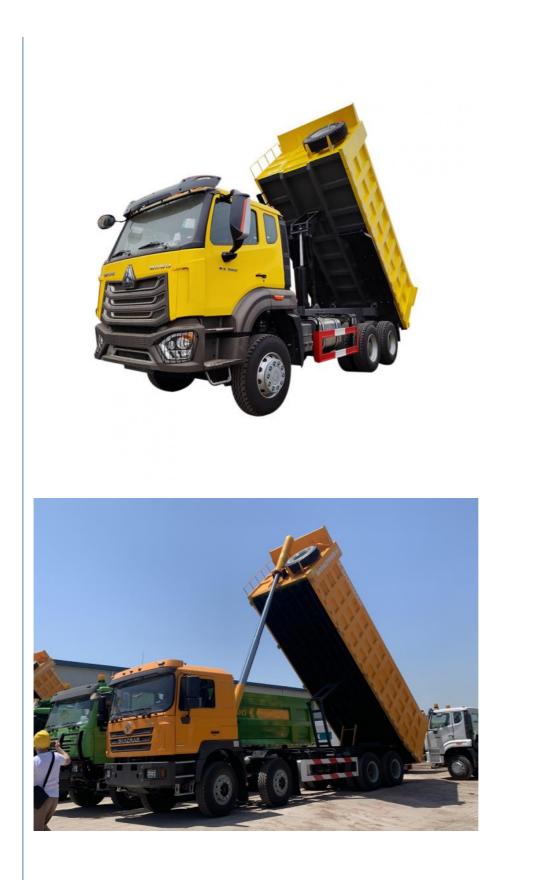

## More Images

Howo Dump Trucks Dumper Truck 6x4 Tipper Dump Lorry Truck Dump Truck 15 Ton

#### Product advantages:

Taking into account the body stability of the dump truck when it is lifted, this Howo is equipped with a sturdy anti-roll bar to further improve the chassis stability of the vehicle.