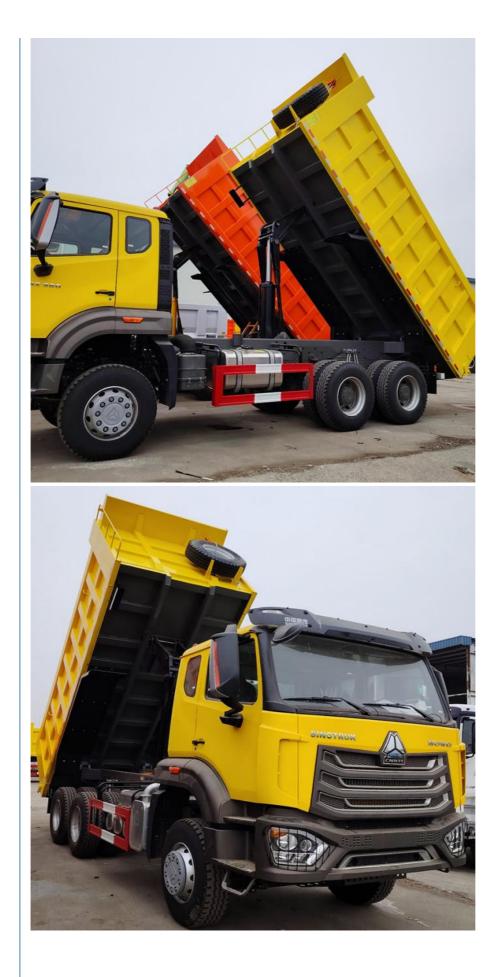

## More Images

Howo Dump Trucks Dumper Truck 6x4 Tipper Dump Lorry Truck Dump Truck 15 Ton

### Product features:

The driving space of this dump truck is quite satisfactory, comfortable and spacious. It is also equipped with a common seat cushion, which is soft and well-enclosed so that people will not feel back pain even if they sit for a long time.

#### Product advantages:

Taking into account the body stability of the dump truck when it is lifted, this Howo is equipped with a sturdy anti-roll bar to further improve the chassis stability of the vehicle.

In terms of tires, this vehicle uses Linglong tires with a specification of 12.00R20, model LLA08, and a tire load level of 154/151, which fully meets the requirement of a total vehicle and cargo weight of 31 tons.