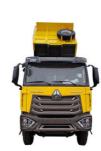

# 450HP Used Howo Dump Truck 2500Nm Sinotruk Howo 6x4 Tipper Truck

## **Product Specification**

| Condition:                                | New                                    |  |
|-------------------------------------------|----------------------------------------|--|
| Steering:                                 | Left                                   |  |
| <ul> <li>Horsepower:</li> </ul>           | 351 - 450hp                            |  |
| <ul> <li>Emission Standard:</li> </ul>    | EURO 5                                 |  |
| Segement:                                 | Medium-sized Truck                     |  |
| <ul> <li>Market Segement:</li> </ul>      | Urban Construction Muck Transportation |  |
| <ul> <li>Forward Shift Number:</li> </ul> | 12                                     |  |
| <ul> <li>Maximum Torque(Nm):</li> </ul>   | 2000-2500Nm                            |  |
| <ul> <li>Cargo Tank Dimension:</li> </ul> | 6300X2350X1500mm                       |  |
| <ul> <li>Cargo Tank Length:</li> </ul>    | 4.2-5.3m                               |  |
| <ul> <li>Gross Vehicle Weight:</li> </ul> | 5-10T                                  |  |
| Drive Wheel:                              | 6x4                                    |  |
| Passengers:                               | 3                                      |  |
| Rear Camera:                              | 360°                                   |  |
| <ul> <li>ABS(Antilock Braking</li> </ul>  | Yes                                    |  |