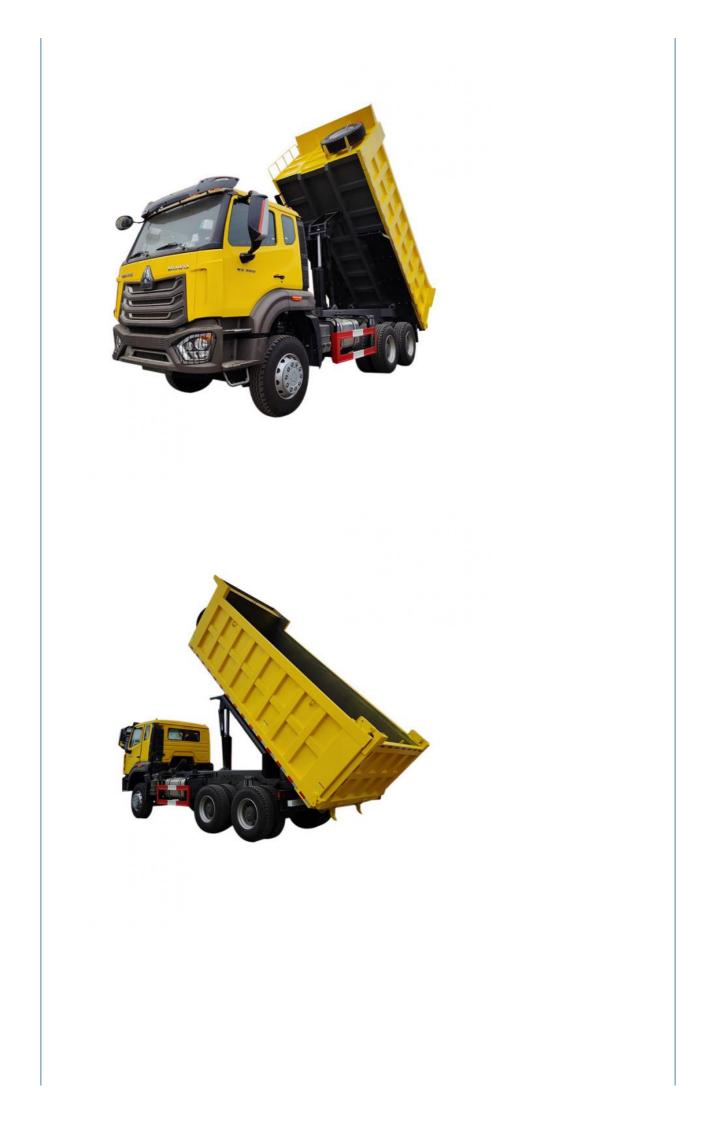

### Product features:

The frame is a fully welded structure, with a closed box-section longitudinal beam to ensure high torsional strength. The carriage is also a fully welded structure, with a bucket-shaped floor that is tilted at the rear, and the bottom plate is welded from high-strength, high-hardness, impact-resistant high-quality steel plates to ensure long service life.

The whole vehicle is reasonably matched and reliable to use. It is suitable for transporting large items, especially in dump trucks with a compartment length greater than 6 meters. A multi-stage cylinder front-top lifting structure is generally used to ensure the stability and safety of the lifting.

HOWO dump trucks also take into account the comfort of the working environment, such as being equipped with airbag shockabsorbing seats, electric doors and windows, air conditioning, etc., as well as a suspended accelerator pedal design, which effectively filters shocks and reduces external noise, providing a more comfortable driving environment.