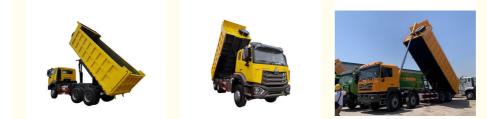

# More Images

Heavy Duty Truck Used Howo Dump Truck Sinotruk Howo Tipper Truck Low Price Sale

### Product features:

The frame is a fully welded structure, with a closed box-section longitudinal beam to ensure high torsional strength. The carriage is also a fully welded structure, with a bucket-shaped floor that is tilted at the rear, and the bottom plate is welded from high-strength, high-hardness, impact-resistant high-quality steel plates to ensure long service life.

The whole vehicle is reasonably matched and reliable to use. It is suitable for transporting large items, especially in dump trucks with a compartment length greater than 6 meters. A multi-stage cylinder front-top lifting structure is generally used to ensure the stability and safety of the lifting.