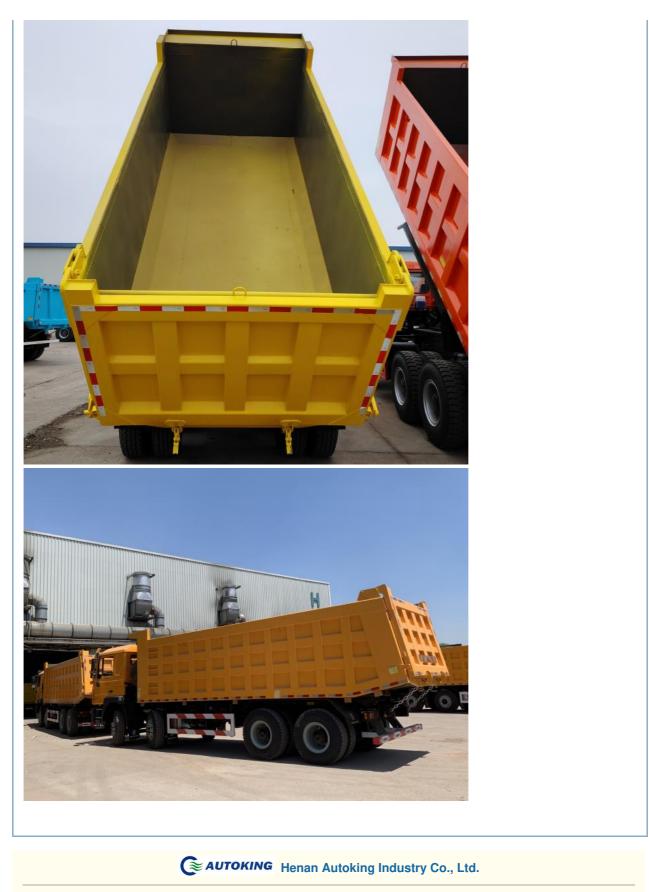

# More Images

Heavy Duty Truck Used Howo Dump Truck Sinotruk Howo Tipper Truck Low Price Sale

### Product features:

The frame is a fully welded structure, with a closed box-section longitudinal beam to ensure high torsional strength. The carriage is also a fully welded structure, with a bucket-shaped floor that is tilted at the rear, and the bottom plate is welded from high-strength, high-hardness, impact-resistant high-quality steel plates to ensure long service life.