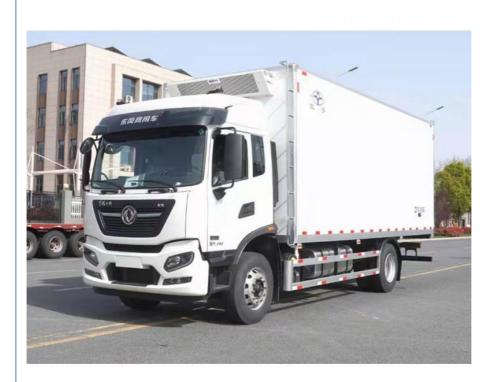

# 15 Tons 4\*2 Refrigerated Trucks Dongfeng 250hp Mini Cargo Van

### **Product Description**

15 Tons Refrigerator Car 4\*2 Refrigerated Truck Dongfeng Mini Cargo Van New Diesel Engine Truck Trailer