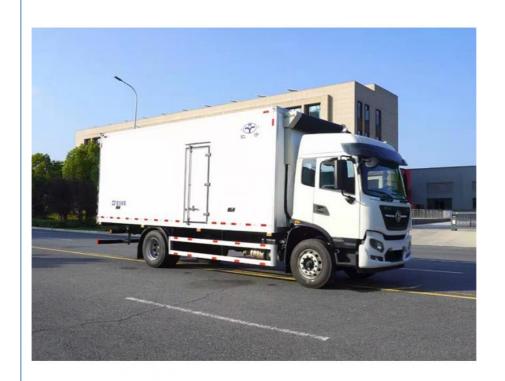

# 15 Tons 4\*2 Refrigerated Trucks Dongfeng 250hp Mini Cargo Van

### **Product Description**

15 Tons Refrigerator Car 4\*2 Refrigerated Truck Dongfeng Mini Cargo Van New Diesel Engine Truck Trailer

Maneuverability: Refrigerated trucks use advanced chassis and suspension systems to ensure the stability and maneuverability of the vehicle under different road conditions.