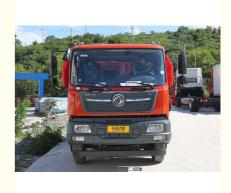

|
| Segement:                               | Heavy Truck                            |
| <ul> <li>Market Segement:</li> </ul>    | Urban Construction Muck Transportation |
| <ul> <li>Engine Brand:</li> </ul>       | DONGFENG                               |
| <ul> <li>Fuel Type:</li> </ul>          | Diesel                                 |
| Gear Box Brand:                         | DONGFENG                               |
| <ul> <li>Transmission Type:</li> </ul>  | Manual                                 |
| • Forward Shift Number:                 | 12                                     |
| Reverse Shift Number:                   | 2                                      |
| <ul> <li>Maximum Torque(Nm):</li> </ul> | 2000-2500Nm                            |

9.6\*2.5\*3.6



## • Dimensions (L X W X H) (mm):

### More Images





#### **Product features:**

Efficient braking system ensures driving safety. Environmentally friendly engine that meets the latest emission standards. The appearance design is fashionable and elegant, with high recognition.

#### Product advantages:

Parts are versatile and easy to replace and repair. The vehicle has high reliability and reduces the incidence of failures. The manufacturer provides high-quality training services to help users operate the vehicle better.

#### Product usage:

Materials such as cement and gravel are transported during rural road construction. Serving power projects, transporting telephone poles and other equipment. It can be used for material transportation in agricultural production.

#### After-sales