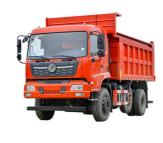

# 6x4 8x4 Dongfeng Mini Dump Truck Rc 20 Ton Dump Truck Used Dump Truck Dongfeng Used Mini Dump Truck

### **Product Specification**

| <ul> <li>Condition:</li> </ul>          | New                                    |
|-----------------------------------------|----------------------------------------|
| <ul> <li>Steering:</li> </ul>           | Left                                   |
| <ul> <li>Horsepower:</li> </ul>         | 351 - 450hp                            |
| Emission Standard:                      | Euro 6                                 |
| Segement:                               | Heavy Truck                            |
| <ul> <li>Market Segement:</li> </ul>    | Urban Construction Muck Transportation |
| <ul> <li>Engine Brand:</li> </ul>       | DONGFENG                               |
| <ul> <li>Fuel Type:</li> </ul>          | Diesel                                 |
| Gear Box Brand:                         | DONGFENG                               |
| <ul> <li>Transmission Type:</li> </ul>  | Manual                                 |
| • Forward Shift Number:                 | 12                                     |
| Reverse Shift Number:                   | 2                                      |
| <ul> <li>Maximum Torque(Nm):</li> </ul> | 2000-2500Nm                            |