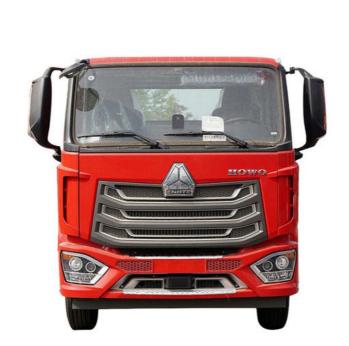

# 251-350hp Horsepower HOWO 8x4 Dump Truck With Normal Cruise Control **And Long-Lasting Tires**

### **Product Specification**

| Condition:                              | New                                    |
|-----------------------------------------|----------------------------------------|
| Steering:                               | Left                                   |
| Horsepower:                             | 251 - 350hp                            |
| • Emission Standard:                    | Euro 2                                 |
| Segement:                               | Heavy Truck                            |
| <ul> <li>Market Segement:</li> </ul>    | Urban Construction Muck Transportation |
| • Engine Brand:                         | WEICHAI                                |
| • Fuel Type:                            | Diesel                                 |
| Cylinders:                              | 6                                      |
| • Gear Box Brand:                       | SINOTRUCK                              |
| <ul> <li>Transmission Type:</li> </ul>  | Automatic                              |
| • Forward Shift Number:                 | 10                                     |
| Reverse Shift Number:                   | 2                                      |
| <ul> <li>Maximum Torque(Nm):</li> </ul> | 1000-1500Nm                            |
| • Dimensions (L X W X H)                | 6980*2550*3150                         |

#### Product advantages:

Wide field of vision design. Large curved front windshield: HOWO NX380 Euro II dump truck adopts the widest large curved front windshield of domestic heavy trucks, and the field of vision angle meets European standards. This design not only improves the driver's field of vision, but also reduces blind spots and reduces the probability of accidents.