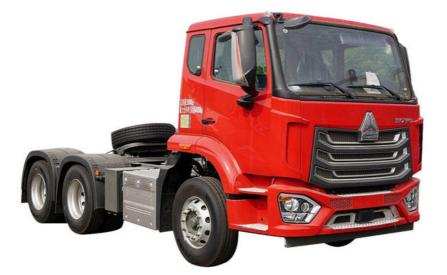

# 251-350hp Horsepower HOWO 8x4 Dump Truck With Normal Cruise Control **And Long-Lasting Tires**

#### Specification:

| Condition                    | New                                     |
|------------------------------|-----------------------------------------|
| Horsepower                   | 351 - 450hp                             |
| Emission Standard            | Euro 2                                  |
| Market Segement              | Engineering transportation              |
| Gross Vehicle Weight         | 20-25T                                  |
| Drive Wheel                  | 6x4                                     |
| After-sales Service Provided | Video technical support, Online support |