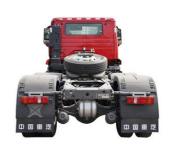

#### **Product features:**

Comfortable and user-friendly design. The design of the HOWO NX380 Euro II dump truck fully considers the comfort of the driver and passengers. Its cab adopts the domestically original four-point full-floating air suspension shock absorber, which can achieve the best shock absorption effect under any road conditions, making the driving process more stable and comfortable. The steering wheel is made of sedan-type flexible plastic material, which feels good and can be adjusted forward and backward, up and down to meet the needs of different drivers. In addition, the vehicle is also equipped with humanized facilities such as air conditioning, luxurious large storage box, and multi-positioned reading lights, providing a more comfortable and convenient working environment for the driver and passengers.

#### Product advantages:

Wide field of vision design. Large curved front windshield: HOWO NX380 Euro II dump truck adopts the widest large curved front windshield of domestic heavy trucks, and the field of vision angle meets European standards. This design not only improves the driver's field of vision, but also reduces blind spots and reduces the probability of accidents.