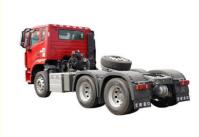

### **Product Specification**

| Condition:                              | New                                    |
|-----------------------------------------|----------------------------------------|
| Steering:                               | Left                                   |
| Horsepower:                             | 251 - 350hp                            |
| • Emission Standard:                    | Euro 2                                 |
| Segement:                               | Heavy Truck                            |
| <ul> <li>Market Segement:</li> </ul>    | Urban Construction Muck Transportation |
| • Engine Brand:                         | WEICHAI                                |
| • Fuel Type:                            | Diesel                                 |
| Cylinders:                              | 6                                      |
| • Gear Box Brand:                       | SINOTRUCK                              |
| <ul> <li>Transmission Type:</li> </ul>  | Automatic                              |
| • Forward Shift Number:                 | 10                                     |
| Reverse Shift Number:                   | 2                                      |
| <ul> <li>Maximum Torque(Nm):</li> </ul> | 1000-1500Nm                            |
| • Dimensions (L X W X H)                | 6980*2550*3150                         |