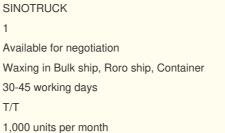

# 251-350hp Horsepower HOWO 8x4 Dump Truck With Normal Cruise Control **And Long-Lasting Tires**

### **Product Specification**

| Condition:                              | New                                    |
|-----------------------------------------|----------------------------------------|
| Steering:                               | Left                                   |
| Horsepower:                             | 251 - 350hp                            |
| • Emission Standard:                    | Euro 2                                 |
| Segement:                               | Heavy Truck                            |
| <ul> <li>Market Segement:</li> </ul>    | Urban Construction Muck Transportation |
| • Engine Brand:                         | WEICHAI                                |
| • Fuel Type:                            | Diesel                                 |
| Cylinders:                              | 6                                      |
| • Gear Box Brand:                       | SINOTRUCK                              |
| <ul> <li>Transmission Type:</li> </ul>  | Automatic                              |
| • Forward Shift Number:                 | 10                                     |
| Reverse Shift Number:                   | 2                                      |
| <ul> <li>Maximum Torque(Nm):</li> </ul> | 1000-1500Nm                            |
| • Dimensions (L X W X H)                | 6980*2550*3150                         |