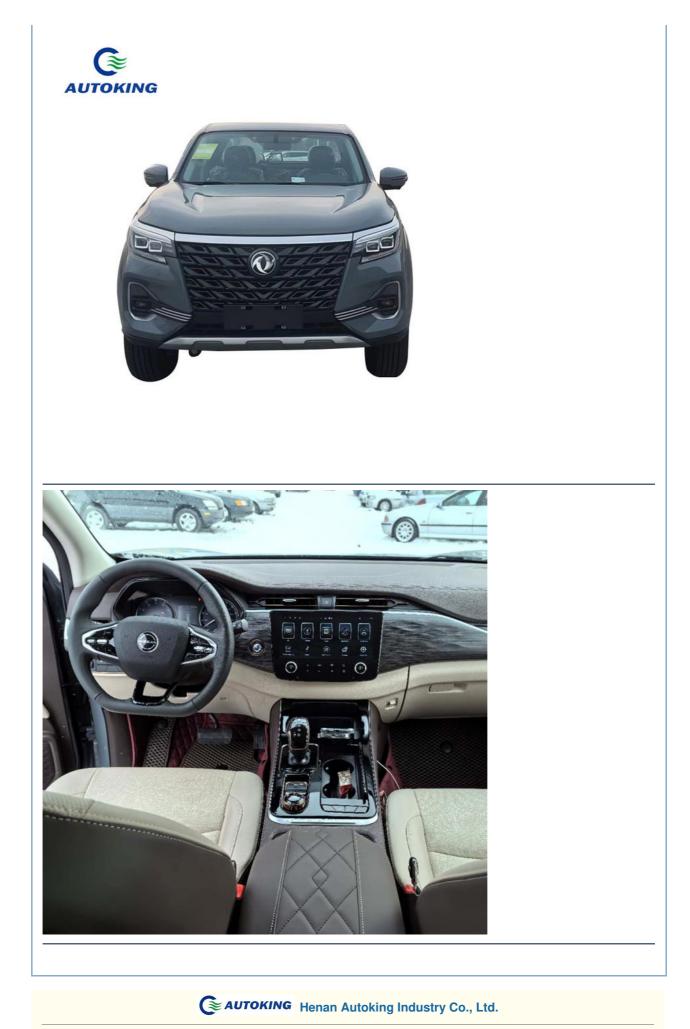

# More Images

4\*4 4\*2 Pickup Truck Nissan Rich 6 With Double Cabin And Customizable Options

### Product features:

A pickup truck is a light truck with a roofless cargo box behind the cab, and the cargo box side panels are connected to the cab. It can also be understood as a vehicle with a sedan front and cab, and an open truck compartment. The most common pickup truck model is a double-row pickup truck. Pickup trucks can be used as special-purpose vehicles, multi-purpose vehicles, official vehicles, business vehicles, or as family vehicles for cargo, travel, rental, etc.

### Product advantages:

Open cargo bed: There is an open cargo bed at the rear, which is convenient for loading and unloading cargo. High load capacity: Designed to carry heavy objects, usually with high load and towing capacity. Four-wheel drive option: Many pickup trucks offer a four-wheel drive (4WD) option to enhance off-road capabilities. Diverse body designs: You can choose single-row, double-row or extra-long cabins to meet different needs. Durability: Usually made of sturdy materials and structures, suitable for use in various environments.