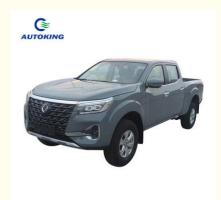

# More Images

4\*4 4\*2 Pickup Truck Nissan Rich 6 With Double Cabin And Customizable Options

### Product features:

A pickup truck is a light truck with a roofless cargo box behind the cab, and the cargo box side panels are connected to the cab. It can also be understood as a vehicle with a sedan front and cab, and an open truck compartment. The most common pickup truck model is a double-row pickup truck. Pickup trucks can be used as special-purpose vehicles, multi-purpose vehicles, official vehicles, business vehicles, or as family vehicles for cargo, travel, rental, etc.

### Product advantages:

Open cargo bed: There is an open cargo bed at the rear, which is convenient for loading and unloading cargo. High load capacity: Designed to carry heavy objects, usually with high load and towing capacity. Four-wheel drive option: Many pickup trucks offer a four-wheel drive (4WD) option to enhance off-road capabilities. Diverse body designs: You can choose single-row, double-row or extra-long cabins to meet different needs. Durability: Usually made of sturdy materials and structures, suitable for use in various environments.