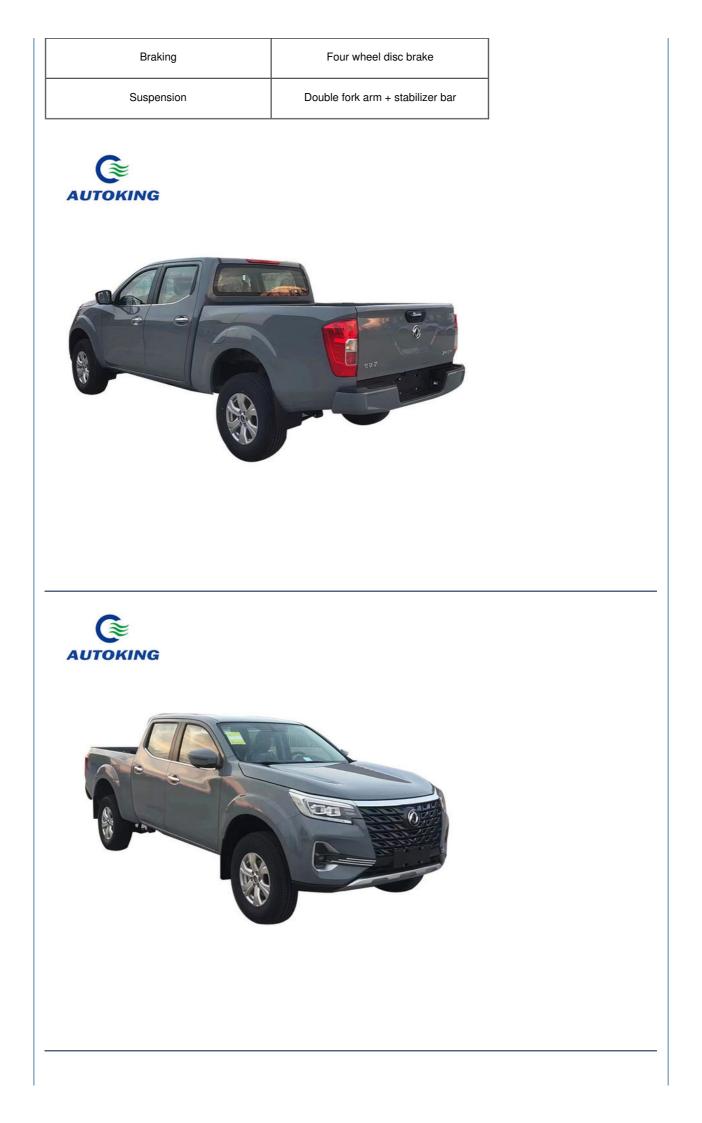

# More Images

4\*4 4\*2 Pickup Truck Nissan Rich 6 With Double Cabin And Customizable Options

### Product features:

A pickup truck is a light truck with a roofless cargo box behind the cab, and the cargo box side panels are connected to the cab. It can also be understood as a vehicle with a sedan front and cab, and an open truck compartment. The most common pickup truck model is a double-row pickup truck. Pickup trucks can be used as special-purpose vehicles, multi-purpose vehicles, official vehicles, business vehicles, or as family vehicles for cargo, travel, rental, etc.

### Product advantages:

Open cargo bed: There is an open cargo bed at the rear, which is convenient for loading and unloading cargo. High load capacity: Designed to carry heavy objects, usually with high load and towing capacity. Four-wheel drive option: Many pickup trucks offer a four-wheel drive (4WD) option to enhance off-road capabilities. Diverse body designs: You can choose single-row, double-row or extra-long cabins to meet different needs. Durability: Usually made of sturdy materials and structures, suitable for use in various environments.