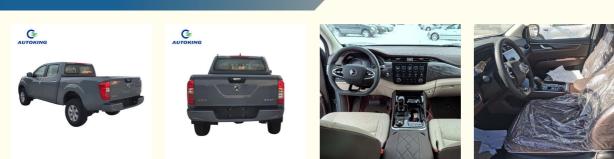

# More Images

4\*4 4\*2 Pickup Truck Nissan Rich 6 With Double Cabin And Customizable Options

### Product features:

A pickup truck is a light truck with a roofless cargo box behind the cab, and the cargo box side panels are connected to the cab. It can also be understood as a vehicle with a sedan front and cab, and an open truck compartment. The most common pickup truck model is a double-row pickup truck. Pickup trucks can be used as special-purpose vehicles, multi-purpose vehicles, official vehicles, business vehicles, or as family vehicles for cargo, travel, rental, etc.

### Product advantages:

Open cargo bed: There is an open cargo bed at the rear, which is convenient for loading and unloading cargo. High load capacity: Designed to carry heavy objects, usually with high load and towing capacity. Four-wheel drive option: Many pickup trucks offer a four-wheel drive (4WD) option to enhance off-road capabilities. Diverse body designs: You can choose single-row, double-row or extra-long cabins to meet different needs. Durability: Usually made of sturdy materials and structures, suitable for use in various environments.