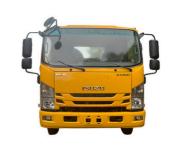

## 10T Wheeled Barricade Truck Diesel Fuel Wheel Lift Tow **Truck**

10T Wheel Lift Tow Truck

## **Product Description**

10T Wheeled Barricade Truck With Diesel Fuel And Easy-To- Wheel Lift