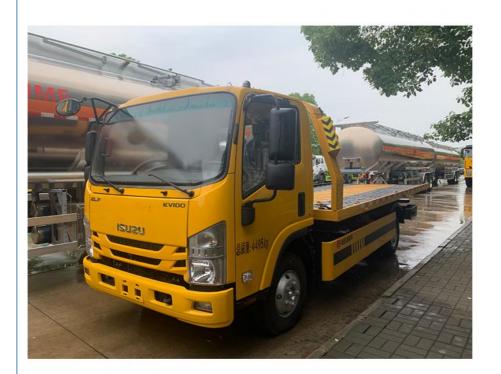

## 10T Wheeled Barricade Truck Diesel Fuel Wheel Lift Tow **Truck**

10T Wheel Lift Tow Truck

## **Product Description**

10T Wheeled Barricade Truck With Diesel Fuel And Easy-To- Wheel Lift

#### Specification:

| Vehicle model:     | CLW5121TQZ6      |
|--------------------|------------------|
| Dimensions:        | 7890*2400*2550mm |
| Gross weight:      | 11995kg          |
| curb weight :      | 7000kg           |
| Chassis:           | ISUZU            |
| fuel:              | diesel           |
| Emission Standards | EURO 6           |
| Engine horsepower: | 120HP            |
| Wheelbase:         | 3815mm           |
| Tire model:        | 7.50R16          |
| gearbox:           | 5-speed          |
| board length:      | 5.6m             |