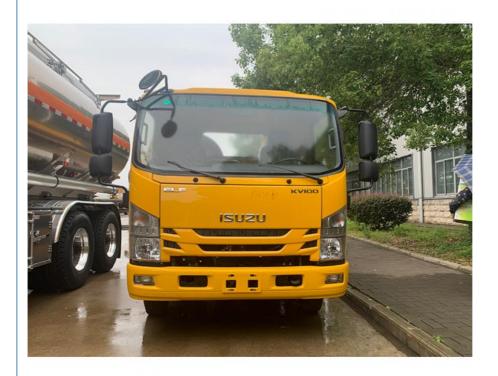

## 10T Wheeled Barricade Truck Diesel Fuel Wheel Lift Tow **Truck**

10T Wheel Lift Tow Truck

## **Product Description**

10T Wheeled Barricade Truck With Diesel Fuel And Easy-To- Wheel Lift