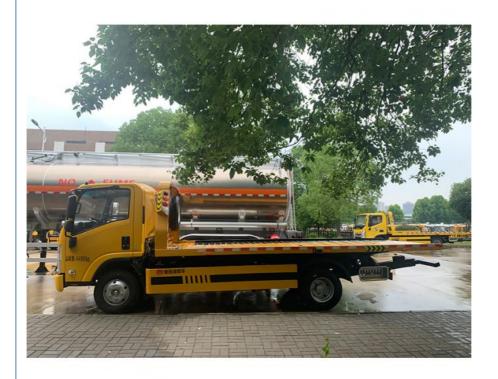

## 10T Wheeled Barricade Truck Diesel Fuel Wheel Lift Tow **Truck**

10T Wheel Lift Tow Truck

## **Product Description**

10T Wheeled Barricade Truck With Diesel Fuel And Easy-To- Wheel Lift