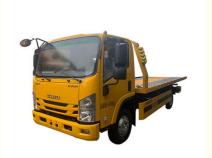

## 10T Wheeled Barricade Truck Diesel Fuel Wheel Lift Tow **Truck**

10T Wheel Lift Tow Truck

## **Product Description**

10T Wheeled Barricade Truck With Diesel Fuel And Easy-To- Wheel Lift