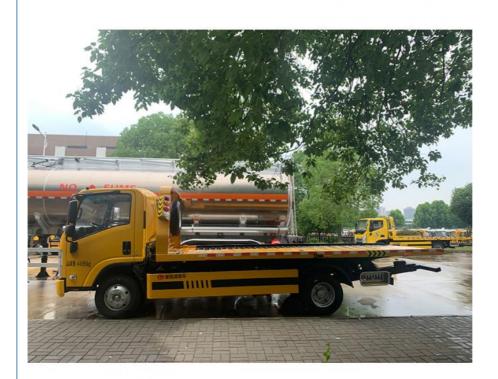

, and we also hope that customers can compare several times and finally choose our company.

#### Is international logistics guaranteed?

After the purchase of goods are shipped, the company tracks the order in full. Shipping video and transport video we provide for you at any time.

### Specification:

| The main parameters |                |
|---------------------|----------------|
| Drive type          | 4X2            |
| Wheelbase           | 3600mm         |
| Dimensions          | 5.995×2.3×2.3m |
| Max. speed          | 105km/h        |
| Max. horsepower     | 160hp          |
| Max. output power   | 115kW          |
| Fuel type           | diesel         |
| Number of tires     | 6              |
| Tire specifications | 7.00R16LT 8PR  |
| Displacement        | 2.498L         |







# **EXAUTOKING** Henan Autoking Industry Co., Ltd.

+8618300655268

video@aautoking.com

commercial-autos.com

No. 86, Jingsan Road, Jinshui District, Zhengzhou City, Henan Province, China