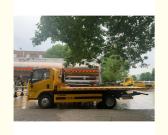

Our Product Introduction



# 10 Tons Weight ISUZU Clearing Trucks Vehicle Wrecker Truck With And **Diesel Fuel Type**

## **Basic Information**

. Place of Origin: Henan, China ISUZU • Brand Name:

\$31,520.00/sets 1-9 sets Price:



## **Product Specification**

Diesel • Fuel Type: EURO 5 • Emission Standard: Condition: New • Transmission Type: Automatic

7890\*2400\*2550mm

• Dimensions (L X W X H)

(mm):

Highlight: 10 Tons Weight ISUZU Clearing Trucks,

10 Tons Weight Clearing Trucks,

**ISUZU Clearing Trucks** 



## More Images









### **Product Description**

#### **Product features:**

Adopting modularized design, the parts are easy to disassemble and replace, convenient for repair and maintenance. Installed with vehicle information detection module, which can quickly detect the basic information of the faulty vehicle, such as the model and fault code.

Equipped with automatic lubrication system, lubricate the key components regularly to extend the service life of the equipment.

#### Product usage:

In the vicinity of automobile repair shops, fast transfer of vehicles in need of repair to improve the efficiency of repair. Provide vehicle transportation service for 4S stores, towing faulty vehicles from customers to stores for repair. Assist insurance companies to deal with damage determination and transpor