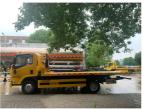

Our Product Introduction



# 10 Tons Weight ISUZU Clearing Trucks Vehicle Wrecker Truck With And **Diesel Fuel Type**

## **Basic Information**

. Place of Origin: Henan, China ISUZU • Brand Name:

\$31,520.00/sets 1-9 sets Price:



## **Product Specification**

Diesel • Fuel Type: EURO 5 • Emission Standard: Condition: New • Transmission Type: Automatic

7890\*2400\*2550mm

• Dimensions (L X W X H)

(mm):

Highlight: 10 Tons Weight ISUZU Clearing Trucks,

10 Tons Weight Clearing Trucks,

**ISUZU Clearing Trucks** 



## More Images









### **Product Description**

#### **Product features:**

Adopting modularized design, the parts are easy to disassemble and replace, convenient for repair and maintenance. Installed with vehicle information detection module, which can quickly detect the basic information of the faulty vehicle, such as the model and fault code.

Equipped with automatic lubrication system, lubricate the key components regularly to extend the service life of the equipment.

#### Product usage:

In the vicinity of automobile repair shops, fast transfer of vehicles in need of repair to improve the efficiency of repair. Provide vehicle transportation service for 4S stores, towing faulty vehicles from customers to stores for repair. Assist insurance companies to deal with damage determination and transporta