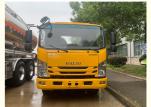

Our Product Introduction



# 10 Tons Weight ISUZU Clearing Trucks Vehicle Wrecker Truck With And **Diesel Fuel Type**

## **Basic Information**

. Place of Origin: Henan, China ISUZU • Brand Name:

\$31,520.00/sets 1-9 sets Price:



## **Product Specification**

Diesel • Fuel Type: EURO 5 • Emission Standard: Condition: New • Transmission Type: Automatic

7890\*2400\*2550mm

• Dimensions (L X W X H)

(mm):

Highlight: 10 Tons Weight ISUZU Clearing Trucks,

10 Tons Weight Clearing Trucks,

**ISUZU Clearing Trucks** 



## More Images









### **Product Description**

#### **Product features:**

Adopting modularized design, the parts are easy to disassemble and replace, convenient for repair and maintenance. Installed with vehicle information detection module, which can quickly detect the basic information of the faulty vehicle, such as the model and fault code.

Equipped with automatic lubrication system, lubricate the key components regularly to extend the service life of the equipment.

#### Product usage:

In the vicinity of automobile repair shops, fast transfer of vehicles in need of repair to improve the efficiency of repair. Provide vehicle transportation service for 4S stores, towing faulty vehicles from customers to stores for repair. Assist insurance companies to deal with damage determination and transportation