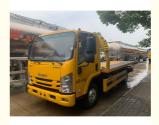

Our Product Introduction



# 10 Tons Weight ISUZU Clearing Trucks Vehicle Wrecker Truck With And **Diesel Fuel Type**

## **Basic Information**

. Place of Origin: Henan, China ISUZU • Brand Name:

\$31,520.00/sets 1-9 sets Price:



## **Product Specification**

Diesel • Fuel Type: EURO 5 • Emission Standard: Condition: New • Transmission Type: Automatic

7890\*2400\*2550mm

• Dimensions (L X W X H)

(mm):

Highlight: 10 Tons Weight ISUZU Clearing Trucks,

10 Tons Weight Clearing Trucks,

**ISUZU Clearing Trucks** 



## More Images









### **Product Description**

#### **Product features:**

Adopting modularized design, the parts are easy to disassemble and replace, convenient for repair and maintenance. Installed with vehicle information detection module, which can quickly detect the basic information of the faulty vehicle, such as the model and fault code.

Equipped with automatic lubrication system, lubricate the key components regularly to extend the service life of the equipment.

#### Product usage:

In the vicinity of automobile repair shops, fast transfer of vehicles in need of repair to improve the efficiency of repair. Provide vehicle transportation service for 4S stores, towing faulty vehicles from customers to stores for repair. Assist insurance companies to deal with damage determination and transportati