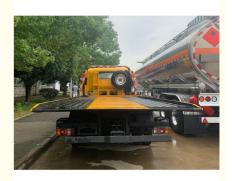

Our Product Introduction



# 10 Tons Weight ISUZU Clearing Trucks Vehicle Wrecker Truck With And **Diesel Fuel Type**

## **Basic Information**

. Place of Origin: Henan, China ISUZU • Brand Name:

\$31,520.00/sets 1-9 sets Price:



## **Product Specification**

Diesel • Fuel Type: EURO 5 • Emission Standard: Condition: New • Transmission Type: Automatic

7890\*2400\*2550mm

• Dimensions (L X W X H)

(mm):

Highlight: 10 Tons Weight ISUZU Clearing Trucks,

10 Tons Weight Clearing Trucks,

**ISUZU Clearing Trucks** 



## More Images









### **Product Description**

#### **Product features:**

Adopting modularized design, the parts are easy to disassemble and replace, convenient for repair and maintenance. Installed with vehicle information detection module, which can quickly detect the basic information of the faulty vehicle, such as the model and fault code.

Equipped with automatic lubrication system, lubricate the key components regularly to extend the service life of the equipment.

#### Product usage:

In the vicinity of automobile repair shops, fast transfer of vehicles in need of repair to improve the efficiency of repair. Provide vehicle transportation service for 4S stores, towing faulty vehicles from customers to stores for repair. Assist insurance companies to deal with damage determin