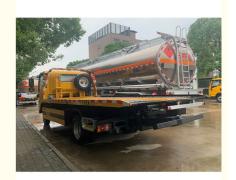

Our Product Introduction



# 10 Tons Weight ISUZU Clearing Trucks Vehicle Wrecker Truck With And **Diesel Fuel Type**

## **Basic Information**

. Place of Origin: Henan, China ISUZU • Brand Name:

\$31,520.00/sets 1-9 sets Price:



## **Product Specification**

Diesel • Fuel Type: EURO 5 • Emission Standard: Condition: New • Transmission Type: Automatic

7890\*2400\*2550mm

• Dimensions (L X W X H)

(mm):

Highlight: 10 Tons Weight ISUZU Clearing Trucks,

10 Tons Weight Clearing Trucks,

**ISUZU Clearing Trucks** 



## More Images









### **Product Description**

#### **Product features:**

Adopting modularized design, the parts are easy to disassemble and replace, convenient for repair and maintenance. Installed with vehicle information detection module, which can quickly detect the basic information of the faulty vehicle, such as the model and fault code.

Equipped with automatic lubrication system, lubricate the key components regularly to extend the service life of the equipment.

#### Product usage:

In