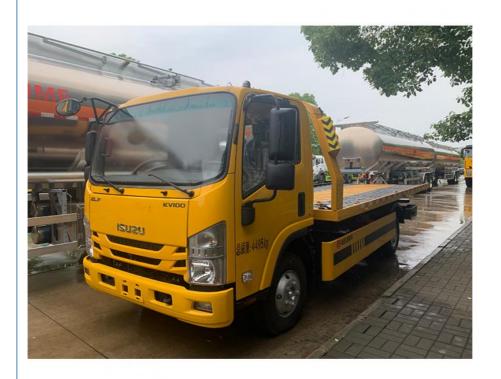

rs, and we also hope that customers can compare several times and finally choose our company.

#### Is international logistics guaranteed?

After the purchase of goods are shipped, the company tracks the order in full. Shipping video and transport video we provide for you at any time.

### Specification:

| The main parameters |                |
|---------------------|----------------|
| Drive type          | 4X2            |
| Wheelbase           | 3600mm         |
| Dimensions          | 5.995×2.3×2.3m |
| Max. speed          | 105km/h        |
| Max. horsepower     | 160hp          |
| Max. output power   | 115kW          |
| Fuel type           | diesel         |
| Number of tires     | 6              |
| Tire specifications | 7.00R16LT 8PR  |
| Displacement        | 2.498L         |







# **EXAUTOKING** Henan Autoking Industry Co., Ltd.

+8618300655268

video@aautoking.com

commercial-autos.com

No. 86, Jingsan Road, Jinshui District, Zhengzhou City, Henan Province, China