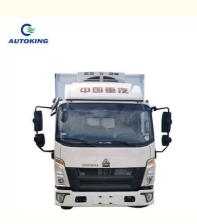

# SINOTRUK 4\*2 Freezer Truck Frozen Food Transport Chiller Van

# **Product Specification**

| Model:                                                | Refrigerated Truck                      |
|-------------------------------------------------------|-----------------------------------------|
| Condition:                                            | New                                     |
| • Horsepower:                                         | 150 - 250hp                             |
| <ul> <li>Emission Standard:</li> </ul>                | Euro 6                                  |
| <ul> <li>Fuel Type:</li> </ul>                        | Diesel                                  |
| <ul> <li>Dimensions (L X W X H)<br/>(mm):</li> </ul>  | 5995*2250*3325                          |
| • Box Dimensions (L X W X<br>H) (mm):                 | 4000*2100*2100                          |
| <ul> <li>Temperature Range:</li> </ul>                | -20°C-20°C                              |
| <ul> <li>Gross Vehicle Weight:</li> </ul>             | ≤5T                                     |
| <ul> <li>After-sales Service<br/>Provided:</li> </ul> | Video Technical Support, Online Support |
| <ul> <li>Maximum Torque(Nm):</li> </ul>               | ≤500Nm                                  |
| <ul> <li>Capacity (Load):</li> </ul>                  | 11 - 20T                                |
| <ul> <li>Engine Capacity:</li> </ul>                  | < 4L                                    |

## Specification:

| ltem                 | Value              |
|----------------------|--------------------|
| Car model            | ZZ5047XLCH3315F145 |
| Vehicle type         | Refrigerated truck |
| Drive                | 4*2                |
| Length(mm)           | 5995               |
| Width(mm)            | 2250               |
| Height(mm)           | 3325               |
| Wheelbase (mm)       | 3280               |
| Cargo box (mm)       | 4000*2100*2100     |
| Vehicle weight (kg)  | 32100              |
| Front suspension(mm) | 1160               |
| Rear suspension(mm)  | 1555               |
| Number of tires      | 6                  |
| Tire specifications  | 7.50R16LT          |