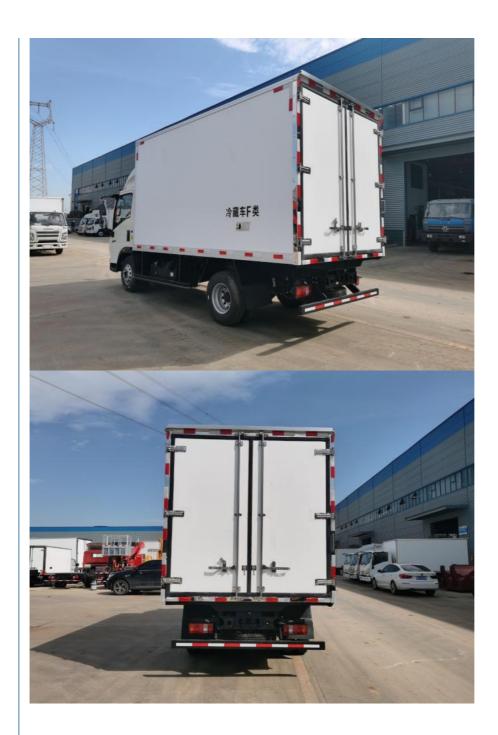

# **Product Specification**

| Model:                                                | Refrigerated Truck                      |
|-------------------------------------------------------|-----------------------------------------|
| Condition:                                            | New                                     |
| • Horsepower:                                         | 150 - 250hp                             |
| <ul> <li>Emission Standard:</li> </ul>                | Euro 6                                  |
| <ul> <li>Fuel Type:</li> </ul>                        | Diesel                                  |
| <ul> <li>Dimensions (L X W X H)<br/>(mm):</li> </ul>  | 5995*2250*3325                          |
| • Box Dimensions (L X W X<br>H) (mm):                 | 4000*2100*2100                          |
| <ul> <li>Temperature Range:</li> </ul>                | -20°C-20°C                              |
| <ul> <li>Gross Vehicle Weight:</li> </ul>             | ≤5T                                     |
| <ul> <li>After-sales Service<br/>Provided:</li> </ul> | Video Technical Support, Online Support |
| <ul> <li>Maximum Torque(Nm):</li> </ul>               | ≤500Nm                                  |
| <ul> <li>Capacity (Load):</li> </ul>                  | 11 - 20T                                |
| <ul> <li>Engine Capacity:</li> </ul>                  | < 4L                                    |

## Specification:

| ltem                 | Value              |
|----------------------|--------------------|
| Car model            | ZZ5047XLCH3315F145 |
| Vehicle type         | Refrigerated truck |
| Drive                | 4*2                |
| Length(mm)           | 5995               |
| Width(mm)            | 2250               |
| Height(mm)           | 3325               |
| Wheelbase (mm)       | 3280               |
| Cargo box (mm)       | 4000*2100*2100     |
| Vehicle weight (kg)  | 32100              |
| Front suspension(mm) | 1160               |
| Rear suspension(mm)  | 1555               |
| Number of tires      | 6                  |
| Tire specifications  | 7.50R16LT          |