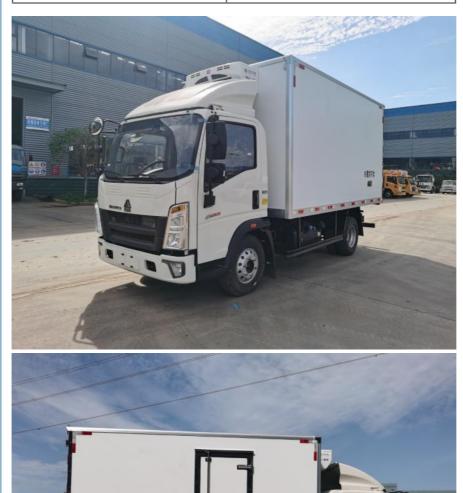

# SINOTRUK 4\*2 Freezer Truck Frozen Food Transport Chiller Van

# **Product Specification**

| Model:                                                | Refrigerated Truck                      |
|-------------------------------------------------------|-----------------------------------------|
| Condition:                                            | New                                     |
| • Horsepower:                                         | 150 - 250hp                             |
| <ul> <li>Emission Standard:</li> </ul>                | Euro 6                                  |
| <ul> <li>Fuel Type:</li> </ul>                        | Diesel                                  |
| <ul> <li>Dimensions (L X W X H)<br/>(mm):</li> </ul>  | 5995*2250*3325                          |
| • Box Dimensions (L X W X<br>H) (mm):                 | 4000*2100*2100                          |
| <ul> <li>Temperature Range:</li> </ul>                | -20°C-20°C                              |
| <ul> <li>Gross Vehicle Weight:</li> </ul>             | ≤5T                                     |
| <ul> <li>After-sales Service<br/>Provided:</li> </ul> | Video Technical Support, Online Support |
| <ul> <li>Maximum Torque(Nm):</li> </ul>               | ≤500Nm                                  |
| <ul> <li>Capacity (Load):</li> </ul>                  | 11 - 20T                                |
| <ul> <li>Engine Capacity:</li> </ul>                  | < 4L                                    |

## Specification:

| ltem                 | Value              |
|----------------------|--------------------|
| Car model            | ZZ5047XLCH3315F145 |
| Vehicle type         | Refrigerated truck |
| Drive                | 4*2                |
| Length(mm)           | 5995               |
| Width(mm)            | 2250               |
| Height(mm)           | 3325               |
| Wheelbase (mm)       | 3280               |
| Cargo box (mm)       | 4000*2100*2100     |
| Vehicle weight (kg)  | 32100              |
| Front suspension(mm) | 1160               |
| Rear suspension(mm)  | 1555               |
| Number of tires      | 6                  |
| Tire specifications  | 7.50R16LT          |