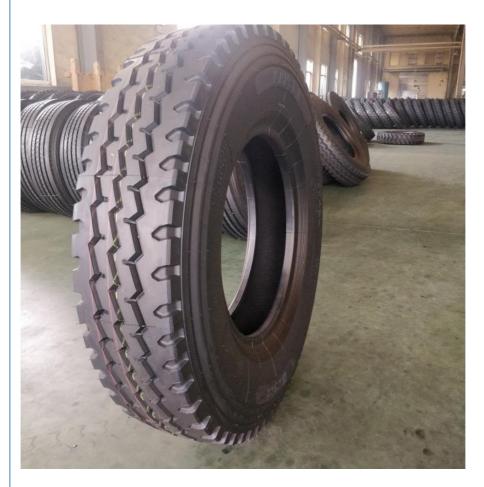

### **Product Specification**

• Purpose: For Replace/repair

Condition: NewTire Design: Radial

• Type: Radial Otr Tire

Truck Model: Heavy/light Truck Dump Truck Tractor

• Tire Size: 385/65R22.5-20PR

• Highlight: 65R22.5-20PR Radial Truck Tires,

#### **Product Description**

Commercial Vehicle Parts 65R22.5-20PR Size Truck Tire 22.5 Truck Parts & Accessories Tire Customization

#### Product advantages:

The radial tire has a large contact area, good adhesion, small tread slip, and small unit pressure on the ground, so it has low rolling resistance and long service life. The crown is thick and has a hard belt layer, which is not easy to puncture; it has small deformation during driving and can reduce fuel consumption by 3% to 8%. Because the number of cord layers is small and the sidewall is thin, it has large radial elasticity, good buffering performance, and large load capacity.