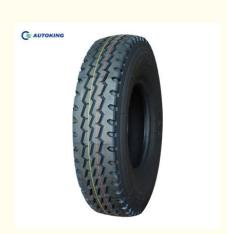

### **Product Specification**

• Purpose: For Replace/repair

Condition: NewTire Design: Radial

• Type: Radial Otr Tire

Truck Model: Heavy/light Truck Dump Truck Tractor

• Tire Size: 385/65R22.5-20PR

• Highlight: 65R22.5-20PR Radial Truck Tires,

#### **Product Description**

Commercial Vehicle Parts 65R22.5-20PR Size Truck Tire 22.5 Truck Parts & Accessories Tire Customization