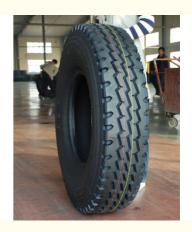

### **Product Specification**

• Purpose: For Replace/repair

Condition: NewTire Design: Radial

• Type: Radial Otr Tire

Truck Model: Heavy/light Truck Dump Truck Tractor

• Tire Size: 385/65R22.5-20PR

• Highlight: 65R22.5-20PR Radial Truck Tires,

#### **Product Description**

Commercial Vehicle Parts 65R22.5-20PR Size Truck Tire 22.5 Truck Parts & Accessories Tire Customization