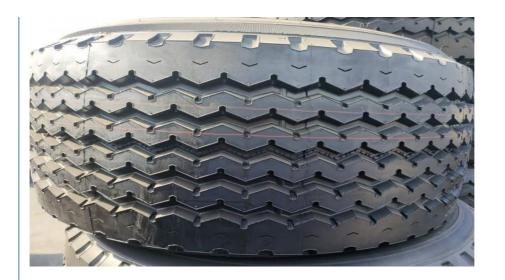

### **Product Specification**

• Purpose: For Replace/repair

Condition: NewTire Design: Radial

• Type: Radial Otr Tire

Truck Model: Heavy/light Truck Dump Truck Tractor

• Tire Size: 385/65R22.5-20PR

• Highlight: 65R22.5-20PR Radial Truck Tires,

#### **Product Description**

Commercial Vehicle Parts 65R22.5-20PR Size Truck Tire 22.5 Truck Parts & Accessories Tire Customization

#### **Product features:**

Tires are vital components of vehicles. As the only part of a vehicle that contacts the ground, the performance of tires directly affects the safety of vehicle drivers and passengers. They are designed for heavy-duty cargo, and their wear resistance, load-bearing capacity, and cushioning performance are suitable for use in complex road conditions and under heavy loads, ensuring the safety and durability of vehicles.

#### Product advantages:

The radial tire has a large contact area, good adhesion, small tread slip, and small unit pressure on the ground, so it has low rolling resistance and long service life. The crown is thick and has a hard belt layer, which is not easy to puncture; it has small deformation during driving and can reduce fuel consumption by 3% to 8%. Because the number of cord layers is small and the sidewall is thin, it has large radial elasticity, good buffering performance, and large load capacity.