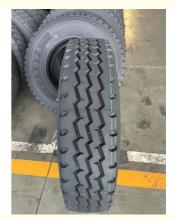

#### **Product Specification**

Purpose: For Replace/repair

Condition: NewTire Design: Radial

• Type: Radial Otr Tire

Truck Model: Heavy/light Truck Dump Truck Tractor

• Tire Size: 385/65R22.5-20PR

• Highlight: 65R22.5-20PR Light Truck Tyres,

#### **Product Description**

Truck Tires 65R22.5-20PR Truck Tire 22.5 Radial Tires TCar Parts & Accessories Auto Spare Parts

#### **Product features:**

The tires use innovative energy-saving technology to reduce rolling resistance, thereby reducing vehicle fuel consumption. The unique tread design maintains good performance under different temperature conditions and adapts to various climate environments. It also has uniform pressure distribution, reducing uneven tire wear. In addition, the tire has a stylish appearance and the logo on the sidewall is clear and beautiful.