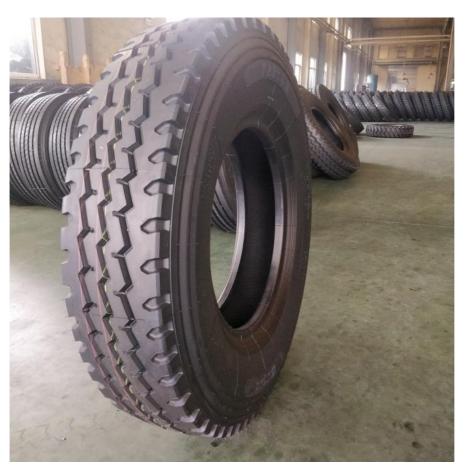

#### **Product Specification**

Purpose: For Replace/repair

Condition: NewTire Design: Radial

• Type: Radial Otr Tire

Truck Model: Heavy/light Truck Dump Truck Tractor

• Tire Size: 385/65R22.5-20PR

• Highlight: 65R22.5-20PR Light Truck Tyres,

#### **Product Description**

Truck Tires 65R22.5-20PR Truck Tire 22.5 Radial Tires TCar Parts & Accessories Auto Spare Parts

#### **Product features:**

The tires use innovative energy-saving technology to reduce rolling resistance, thereby reducing vehicle fuel consumption. The unique tread design maintains good performance under different temperature conditions and adapts to various climate environments. It also has uniform pressure distribution, reducing uneven tire wear. In addition, the tire has a stylish appearance and the logo on the sidewall is clear and beautiful.