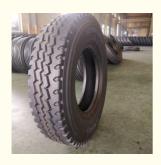

## **Product Specification**

• Purpose: For Replace/repair

Condition: NewTire Design: Radial

• Type: Radial Otr Tire

Truck Model: Heavy/light Truck Dump Truck Tractor

• Tire Size: 385/65R22.5-20PR

• Highlight: Radial All Season Truck Tires,

#### Specification:

| Item             | Value                                                |
|------------------|------------------------------------------------------|
| Tire size        | 385/65R22.5-20PR AT560                               |
| Applicable model | Tractor/Heavy truck/Light truck/Dump truck           |
| Function         | Replacement/repair/rebuild/upgrade/manufac<br>turing |