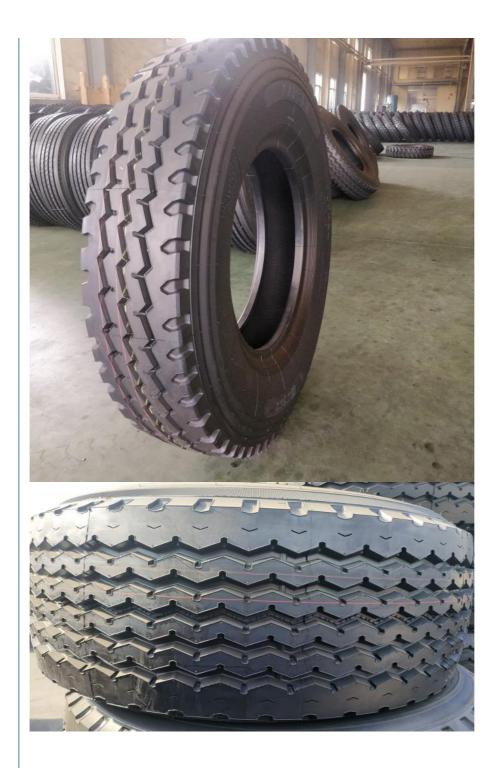

### **Product Description**

Truck Parts & Accessories 65R22.5-20PR Truck Tire 22.5 Radial Tires Dump Truck Tires

#### **Product features:**

Truck tires are in direct contact with the road surface, and together with the car suspension, they can alleviate the impact of the car when driving, ensuring that the car has good riding comfort and driving smoothness; ensuring good adhesion between the wheels and the road surface, improving the traction, braking and passability of the car, and bearing the weight of the car. The important role played by tires on the car cannot be ignored by drivers and maintenance personnel.

#### Product advantages:

Compared with ordinary bias tires, radial tires have greater radial elasticity, good cushioning and load-bearing capacity, good wear resistance, can increase tire service life by 30-50%, have low rolling resistance, can reduce automobile fuel consumption by about 8%, and save automobile fuel. The tire crown adopts a steel belt layer structure, which is not easily punctured by sharp objects.

#### Specification:

| Item             | Value                                                |
|------------------|------------------------------------------------------|
| Tire size        | 385/65R22.5-20PR AT560                               |
| Applicable model | Tractor/Heavy truck/Light truck/Dump truck           |
| Function         | Replacement/repair/rebuild/upgrade/manufac<br>turing |