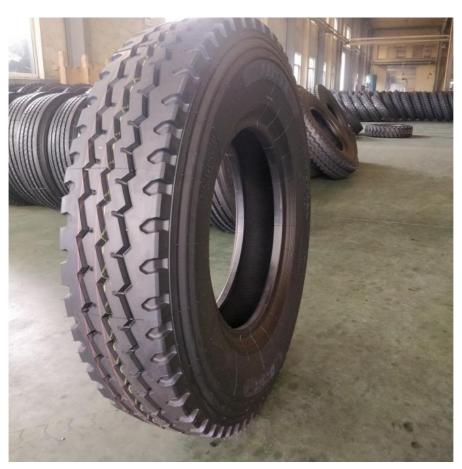

# 65R22.5-20PR Light Duty Truck Tires AT560 Small Truck Tires

# **Product Specification**

• Purpose: For Replace/repair

Condition: NewTire Design: Radial

• Type: Radial Otr Tire

Truck Model: Heavy/light Truck Dump Truck Tractor

• Tire Size: 385/65R22.5-20PR

• Highlight: 65R22.5-20PR Light Duty Truck Tires,

# **Product Description**

Replace/Repair Purpose Of 65R22.5-20PR Truck Tire For Vehicle Parts Accessories