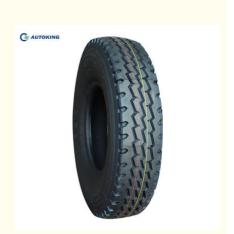

# **Product Specification**

• Purpose: For Replace/repair

Condition: NewTire Design: Radial

• Type: Radial Otr Tire

Truck Model: Heavy/light Truck Dump Truck Tractor

• Tire Size: 385/65R22.5-20PR

• Highlight: 65R22.5-20PR Light Duty Truck Tires,

# **Product Description**

Replace/Repair Purpose Of 65R22.5-20PR Truck Tire For Vehicle Parts Accessories

#### **Product features:**

This tire is equipped with high-performance anti-skid patterns, which can provide strong grip on icy and snowy roads. The tires adopt a lightweight design, which reduces the vehicle's unsprung weight and improves handling performance. It also has a good shock absorption effect, which can filter out bumps on the road and provide a smooth driving experience. In addition, the durability of the tires has been rigorously tested and the quality is reliable.